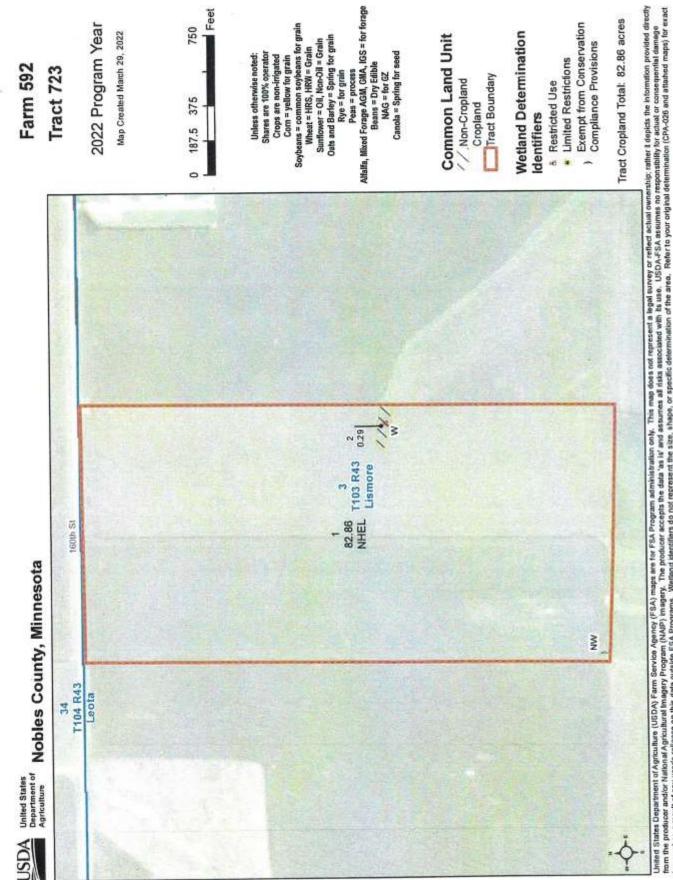

**Abbreviated Legal Description**: The W1/2 of the NE1/4 of Section 3, TWP 103N, Range 43W, Nobles County, MN to be described by survey. Subject to all public easements and roadways of record.

**General description:** According to the Nobles County Assessor, this property contains 81.59+/- gross acres of farmland to be determined by certified survey. According to FSA, this property contains approx. 82.86+/- tillable acres (to be adjusted after survey) with the remainder in road and ditch. This farm has a corn base of 42 acres with a PLC yield of 161bu. And a soybean base of 40.86 acres with a PLC yield of 44bu. The tillable farmland is classified as NHEL. The predominant soil types include: P12B-Everly, P28A-Ransom, P29A-Rushmore, P43A-Wilmonton, P30B-Sac. According to Agri-Data this farm has a productivity index rating of 94.7 and a county CER rating of 74.69! Make plans today to attend this auction! This is an inside tract of land which is all tillable except for the road and ditch. This farm is leased for the 2022 crop year and the buyer shall receive the full rent for 2022 at closing and the seller will also be subsidizing the current rent!! Call for details! Call today for a full informational brochure on this property!

82.86

TOTAL

NOTES

0.00

| State Conservation<br>0.00 | 0.00                                                             | 82.86<br>DCP                                                                                                    | 0.00<br>Crop Data | 0.00   | 0.00 | 0.00                    | 0.00                      |  |  |
|----------------------------|------------------------------------------------------------------|-----------------------------------------------------------------------------------------------------------------|-------------------|--------|------|-------------------------|---------------------------|--|--|
|                            |                                                                  | 82.86                                                                                                           | 0.00              | 0.00   | 0.00 | 0.00                    | 0.00                      |  |  |
| State Conservation         | o en centren en                                                  | the second se |                   |        |      |                         |                           |  |  |
|                            | Other<br>Conservation                                            | Effective DCP Cropland                                                                                          | Double Cropp      | ed MPL | EWP  | DCP Ag. Rel<br>Activity | Broken From<br>Native Sod |  |  |
| 83.15                      | 82.86                                                            | 82.86                                                                                                           | 0.00              | 0.00   | 0.00 | 0.00                    | 0.00                      |  |  |
| Farm Land                  | Cropland                                                         | DCP Cropland                                                                                                    | WBP               | WRP    | CRP  | GRP                     | Sugarcane                 |  |  |
|                            |                                                                  |                                                                                                                 | Tract Land        | Data   | 11 A | 100 - 10 - 10 - 10      |                           |  |  |
| Recon ID                   | : None                                                           |                                                                                                                 |                   |        |      |                         |                           |  |  |
| Other Producers            | : None                                                           |                                                                                                                 |                   |        |      |                         |                           |  |  |
| Owners                     | : MARVIN KANENGIETER                                             |                                                                                                                 |                   |        |      |                         |                           |  |  |
| WL Violations              | : None                                                           |                                                                                                                 |                   |        |      |                         |                           |  |  |
| Wetland Status             | : Tract contains a wetland or farmed wetland                     |                                                                                                                 |                   |        |      |                         |                           |  |  |
| HEL Status                 | : NHEL: No agricultural commodity planted on undetermined fields |                                                                                                                 |                   |        |      |                         |                           |  |  |
| BIA Unit Range Numbe       | r:                                                               |                                                                                                                 |                   |        |      |                         |                           |  |  |
| ANSI Physical Location     | n : MINNESOTA/NOBLES                                             |                                                                                                                 |                   |        |      |                         |                           |  |  |
| FSA Physical Location      | : MINNESOTA/NOBLES                                               |                                                                                                                 |                   |        |      |                         |                           |  |  |
| Description                | : W2 OF NE4 S3/LM                                                |                                                                                                                 |                   |        |      |                         |                           |  |  |
| Description                | : 723                                                            |                                                                                                                 |                   |        |      |                         |                           |  |  |