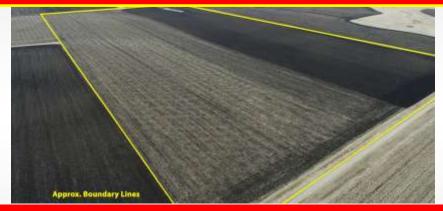

# **ZOMER COMPANY**

Upcoming Live Public Auction Of 81.59 +/- Acres Of Lismore TWP, Nobles County, MN Farmland!

This Farmland Is Located Northwest of Lismore, MN! This Is A Great Opportunity To Purchase An Inside Tract Of Farmland In A Great Area!

**Abbreviated Legal Description**: The W1/2 of the NE1/4 of Section 3, TWP 103N, Range 43W, Nobles County, MN to be described by survey. Subject to all public easements and roadways of record.

**General description:** According to the Nobles County Assessor, this property contains 81.59+/- gross acres of farmland to be determined by certified survey. According to FSA, this property contains approx. 82.86+/- tillable acres (to be adjusted after survey) with the remainder in road and ditch. This farm has a corn base of 42 acres with a PLC yield of 161bu. And a soybean base of 40.86 acres with a PLC yield of 44bu. The tillable farmland is classified as NHEL. The predominant soil types include: P12B-Everly, P28A-Ransom, P29A-Rushmore, P43A-Wilmonton, P30B-Sac. According to Agri-Data this farm has a productivity index rating of 94.7 and a county CER rating of 74.69! Make plans today to attend this auction! This is an inside tract of land which is all tillable except for the road and ditch. This farm is leased for the 2022 crop year and the buyer shall receive the full rent for 2022 at closing and the seller will also be subsidizing the current rent!! Call for details! Call today for a full informational brochure on this property!