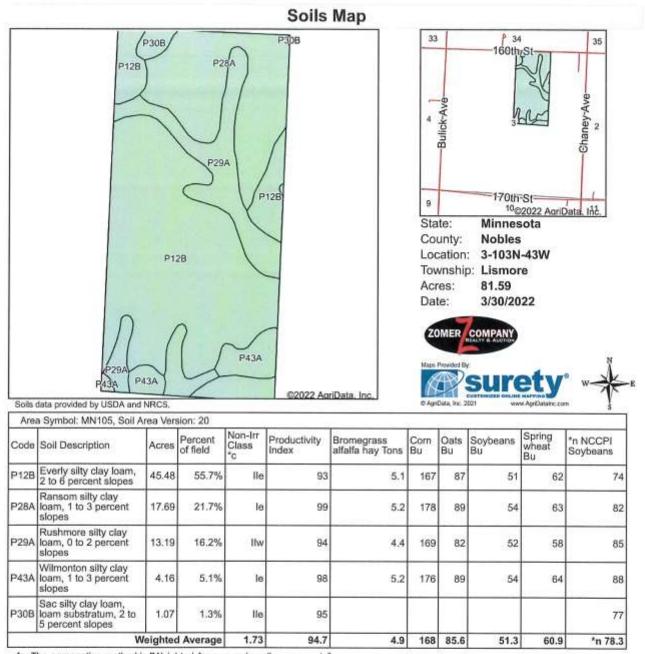

**Abbreviated Legal Description**: The W1/2 of the NE1/4 of Section 3, TWP 103N, Range 43W, Nobles County, MN to be described by survey. Subject to all public easements and roadways of record.

**General description:** According to the Nobles County Assessor, this property contains 81.59+/- gross acres of farmland to be determined by certified survey. According to FSA, this property contains approx. 82.86+/- tillable acres (to be adjusted after survey) with the remainder in road and ditch. This farm has a corn base of 42 acres with a PLC yield of 161bu. And a soybean base of 40.86 acres with a PLC yield of 44bu. The tillable farmland is classified as NHEL. The predominant soil types include: P12B-Everly, P28A-Ransom, P29A-Rushmore, P43A-Wilmonton, P30B-Sac. According to Agri-Data this farm has a productivity index rating of 94.7 and a county CER rating of 74.69! Make plans today to attend this auction! This is an inside tract of land which is all tillable except for the road and ditch. This farm is leased for the 2022 crop year and the buyer shall receive the full rent for 2022 at closing and the seller will also be subsidizing the current rent!! Call for details! Call today for a full informational brochure on this property!

NOBLES COUNTY, MN

5

https://www.suretymaps.com/reports/customreport.aspx?sid=3E340B3E83EB1E9C29ADD06EDE5DDD3D6F20D83795F27B22984C81F3476EC4875... 1/1

Soil Map

\*n: The aggregation method is "Weighted Average using all components"

\*c: Using Capabilities Class Dominant Condition Aggregation Method

Soils data provided by USDA and NRCS.