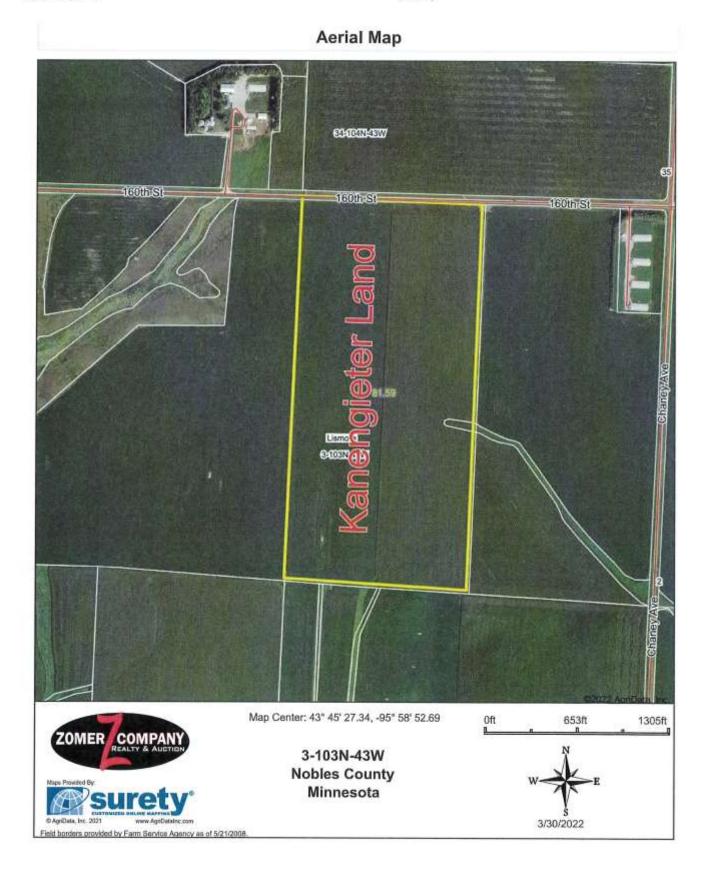

**Location:** From Lismore, MN go West on 170th (16) for approx. 1 mile to Chaney Ave. then go 1 mile North on Chaney Ave to 160th St. then go 1/2 mile West on 160th St. to the farm. Farm is located on the South side of 160th St. Auction will be held at the Adrian, MN Country Golf Club parking lot (849 Maine Ave., Adrian, MN) Watch zomercompany.com for inclement weather.

**Abbreviated Legal Description**: The W1/2 of the NE1/4 of Section 3, TWP 103N, Range 43W, Nobles County, MN to be described by survey. Subject to all public easements and roadways of record.

**General description:** According to the Nobles County Assessor, this property contains 81.59+/- gross acres of farmland to be determined by certified survey. According to FSA, this property contains approx. 82.86+/- tillable acres (to be adjusted after survey) with the remainder in road and ditch. This farm has a corn base of 42 acres with a PLC yield of 161bu. And a soybean base of 40.86 acres with a PLC yield of 44bu. The tillable farmland is classified as NHEL. The predominant soil types include: P12B-Everly, P28A-Ransom, P29A-Rushmore, P43A-Wilmonton, P30B-Sac. According to Agri-Data this farm has a productivity index rating of 94.7 and a county CER rating of 74.69! Make plans today to attend this auction! This is an inside tract of land which is all tillable except for the road and ditch. This farm is leased for the 2022 crop year and the buyer shall receive the full rent for 2022 at closing and the seller will also be subsidizing the current rent!! Call for details! Call today for a full informational brochure on this property!