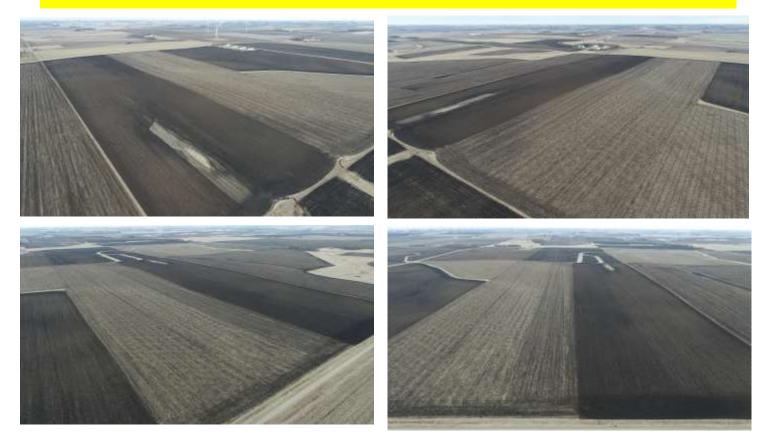

# **ZOMER COMPANY**

Upcoming Live Public Auction Of 81.59 +/- Acres Of Lismore TWP, Nobles County, MN Farmland!

This Farmland Is Located Northwest of Lismore, MN! This Is A Great Opportunity To Purchase An Inside Tract Of Farmland In A Great Area!

**Abbreviated Legal Description**: The W1/2 of the NE1/4 of Section 3, TWP 103N, Range 43W, Nobles County, MN to be described by survey. Subject to all public easements and roadways of record.

**General description:** According to the Nobles County Assessor, this property contains 81.59+/- gross acres of farmland to be determined by certified survey. According to FSA, this property contains approx. 82.86+/- tillable acres (to be adjusted after survey) with the remainder in road and ditch. This farm has a corn base of 42 acres with a PLC yield of 161bu. And a soybean base of 40.86 acres with a PLC yield of 44bu. The tillable farmland is classified as NHEL. The predominant soil types include: P12B-Everly, P28A-Ransom, P29A-Rushmore, P43A-Wilmonton, P30B-Sac. According to Agri-Data this farm has a productivity index rating of 94.7 and a county CER rating of 74.69! Make plans today to attend this auction! This is an inside tract of land which is all tillable except for the road and ditch. This farm is leased for the 2022 crop year and the buyer shall receive the full rent for 2022 at closing and the seller will also be subsidizing the current rent!! Call for details! Call today for a full informational brochure on this property!