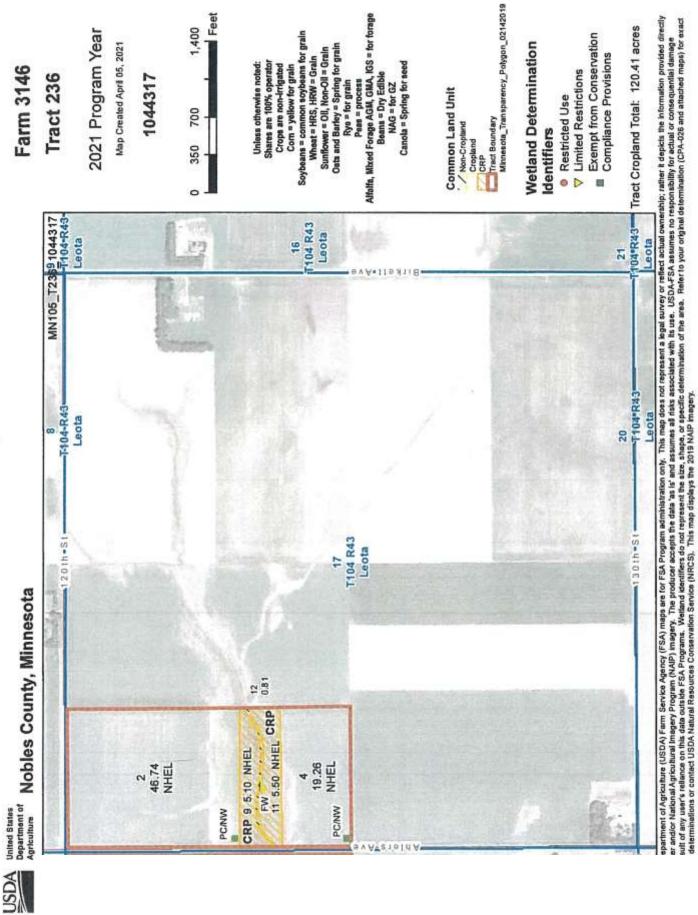

**General description of Property #1:** According to the Nobles County Assessor, this property contains 43.70+/- gross acres of farmland. According to FSA, this property contains approx. 40.47+/- tillable acres (Estimated Only) with the remainder in road and ditch and approx. 2.50+/- acres in CRP (estimated acres) with an annual payment of \$487.00 with an expiration of 9-30-2028. Seller will retain the full 10-1-2022 CRP payment. Buyer will receive all future payments for CRP. Exact CRP acres and payment to be determined after the contract is split. This farm has a corn and soybean base combined with the adjoining farmland with a PLC yield of 138bu. on corn and a PLC yield of 40bu. on soybeans. The tillable farmland is classified as NHEL. The predominant soil types include: P30B-Sac, P28A-Ransom, P29A-Rushmore, P12B-Everly. According to Agri-Data this farm has a productivity index rating of 95.8 and a county CER rating of 76.35! Make plans today to attend this auction! This is an inside tract of farmland! This farm is available to farm for the 2022 crop year!! Buyers will receive immediate possession upon receipt and deposit of earnest money! Call for details! Any additional field access/driveway installation shall be the cost of the new buyer. Call today for a full information-al brochure on this property!

**General description of Property #2:** According to the Nobles County Assessor, this property contains 81.10+/gross acres of farmland. According to FSA, this property contains approx. 66+/- tillable acres with the remainder in road and ditch and approx. 10.60+/- acres in CRP with an annual payment of \$2,641.00 with an expiration date of 9-30-2027. Seller will retain the full 10-1-2022 CRP payment. Buyer will receive all future payments for CRP. This farm has a corn base only combined with the adjoining land with a PLC yield of 138bu on corn. The tillable farmland is classified as NHEL. The predominant soil types include: P28A-Ransom, P29A-Rushmore, P30B-Sac, P48B-Allendorf. According to Agri-Data this farm has a productivity index rating of 95.6 and a county CER rating of 74.9! Make plans today to attend this auction! This farm is available to farm for the 2022 crop year!! Buyers will receive immediate possession upon receipt and deposit of earnest money! Call today for a full informational brochure on this property!