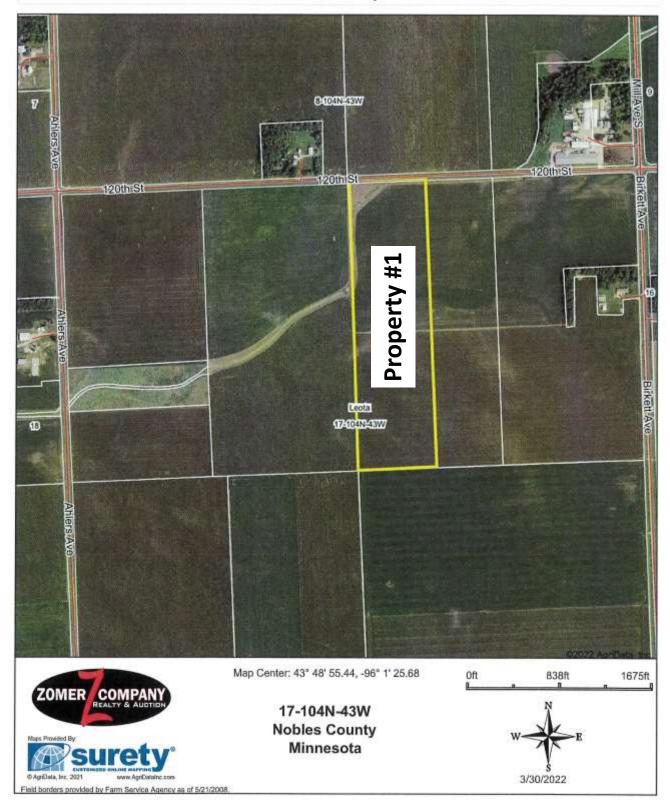

Watch zomercompany.com for inclement weather.

Abbreviated Legal Description of Property #1: Tract 2(West 43.70 acres of West 1/2 of NE1/4) in the Northeast 1/4 of Section 17, TWP 104N, Range 43W, Nobles County, MN to be described by survey. Subject to all public easements and roadways of record.

**General description of Property #1:** According to the Nobles County Assessor, this property contains 43.70+/- gross acres of farmland. According to FSA, this property contains approx. 40.47+/- tillable acres (Estimated Only) with the remainder in road and ditch and approx. 2.50+/- acres in CRP (estimated acres) with an annual payment of \$487.00 with an expiration of 9-30-2028. Seller will retain the full 10-1-2022 CRP payment. Buyer will receive all future payments for CRP. Exact CRP acres and payment to be determined after the contract is split. This farm has a corn and soybean base combined with the adjoining farmland with a PLC yield of 138bu. on corn and a PLC yield of 40bu. on soybeans. The tillable farmland is classified as NHEL. The predominant soil types include: P30B-Sac, P28A-Ransom, P29A-Rushmore, P12B-Everly. According to Agri-Data this farm has a productivity index rating of 95.8 and a county CER rating of 76.35! Make plans today to attend this auction! This is an inside tract of farmland! This farm is available to farm for the 2022 crop year!! Buyers will receive immediate possession upon receipt and deposit of earnest money! Call for details! Any additional field access/driveway installation shall be the cost of the new buyer. Call today for a full information-al brochure on this property!