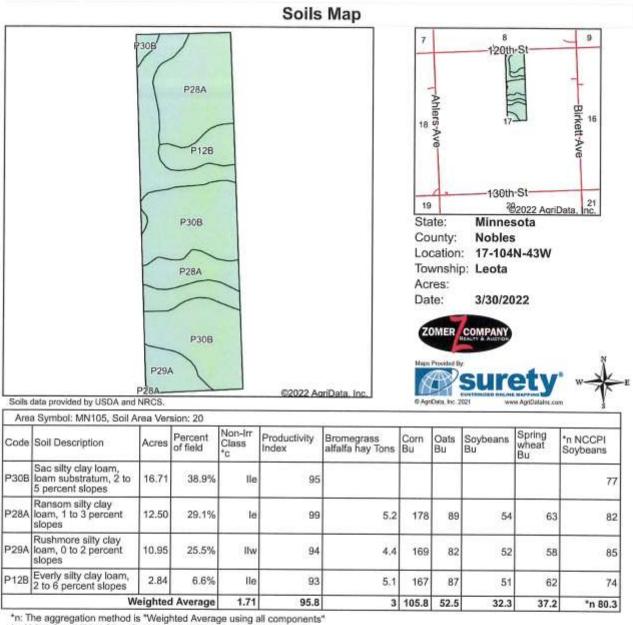

**General description of Property #1:** According to the Nobles County Assessor, this property contains 43.70+/- gross acres of farmland. According to FSA, this property contains approx. 40.47+/- tillable acres (Estimated Only) with the remainder in road and ditch and approx. 2.50+/- acres in CRP (estimated acres) with an annual payment of \$487.00 with an expiration of 9-30-2028. Seller will retain the full 10-1-2022 CRP payment. Buyer will receive all future payments for CRP. Exact CRP acres and payment to be determined after the contract is split. This farm has a corn and soybean base combined with the adjoining farmland with a PLC yield of 138bu. on corn and a PLC yield of 40bu. on soybeans. The tillable farmland is classified as NHEL. The predominant soil types include: P30B-Sac, P28A-Ransom, P29A-Rushmore, P12B-Everly. According to Agri-Data this farm has a productivity index rating of 95.8 and a county CER rating of 76.35! Make plans today to attend this auction! This is an inside tract of farmland! This farm is available to farm for the 2022 crop year!! Buyers will receive immediate possession upon receipt and deposit of earnest money! Call for details! Any additional field access/driveway installation shall be the cost of the new buyer. Call today for a full information-al brochure on this property!