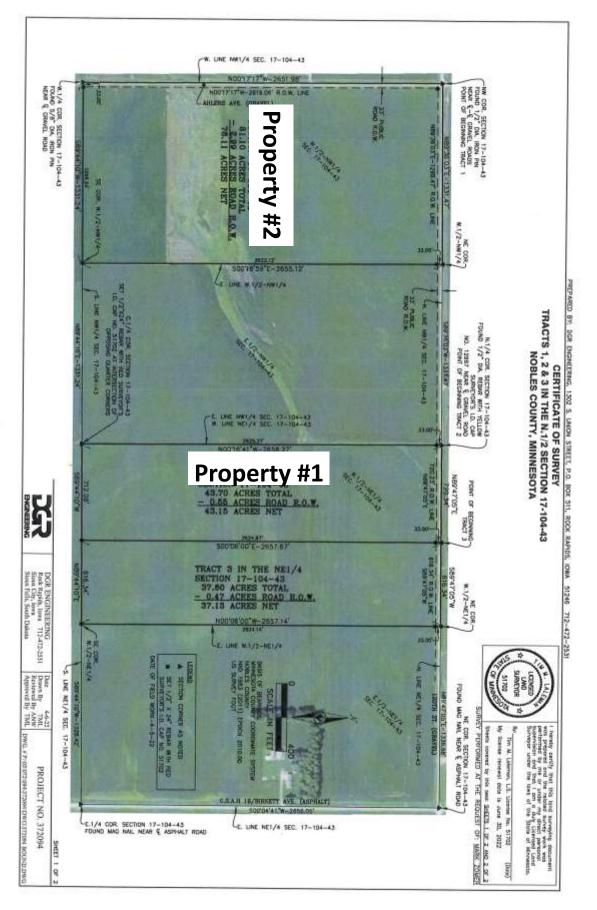

Watch zomercompany.com for inclement weather.

Abbreviated Legal Description of Property #1: Tract 2(West 43.70 acres of West 1/2 of NE1/4) in the Northeast 1/4 of Section 17, TWP 104N, Range 43W, Nobles County, MN to be described by survey. Subject to all public easements and roadways of record.

**General description of Property #1:** According to the Nobles County Assessor, this property contains 43.70+/- gross acres of farmland. According to FSA, this property contains approx. 40.47+/- tillable acres (Estimated Only) with the remainder in road and ditch and approx. 2.50+/- acres in CRP (estimated acres) with an annual payment of \$487.00 with an expiration of 9-30-2028. Seller will retain the full 10-1-2022 CRP payment. Buyer will receive all future payments for CRP. Exact CRP acres and payment to be determined after the contract is split. This farm has a corn and soybean base combined with the adjoining farmland with a PLC yield of 138bu. on corn and a PLC yield of 40bu. on soybeans. The tillable farmland is classified as NHEL. The predominant soil types include: P30B-Sac, P28A-Ransom, P29A-Rushmore, P12B-Everly. According to Agri-Data this farm has a productivity index rating of 95.8 and a county CER rating of 76.35! Make plans today to attend this auction! This is an inside tract of farmland! This farm is available to farm for the 2022 crop year!! Buyers will receive immediate possession upon receipt and deposit of earnest money! Call for details! Any additional field access/driveway installation shall be the cost of the new buyer. Call today for a full information-al brochure on this property!

**Abbreviated Legal Description of Property #2**: Tract 1(W1/2 of NW1/4) in the Northwest 1/4 of Section 17, TWP 104N, Range 43W, Nobles County, MN to be described by survey. Subject to all public easements and roadways of record.

**General description of Property #2:** According to the Nobles County Assessor, this property contains 81.10+/gross acres of farmland. According to FSA, this property contains approx. 66+/- tillable acres with the remainder in road and ditch and approx. 10.60+/- acres in CRP with an annual payment of \$2,641.00 with an expiration date of 9-30-2027. Seller will retain the full 10-1-2022 CRP payment. Buyer will receive all future payments for CRP. This farm has a corn base only combined with the adjoining land with a PLC yield of 138bu on corn. The tillable farmland is classified as NHEL. The predominant soil types include: P28A-Ransom, P29A-Rushmore, P30B-Sac, P48B-Allendorf. According to Agri-Data this farm has a productivity index rating of 95.6 and a county CER rating of 74.9! Make plans today to attend this auction! This farm is available to farm for the 2022 crop year!! Buyers will receive immediate possession upon receipt and deposit of earnest money! Call today for a full informational brochure on this property!