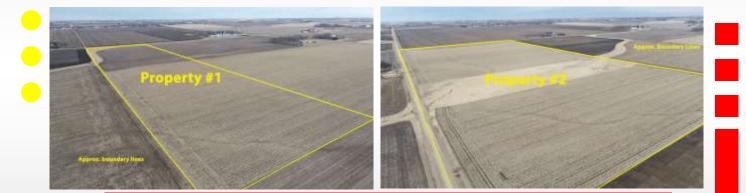

**Location:** From the East edge of Leota, MN at the intersection of Birkett Ave (19) & 110th St. (20) go South on Birkett Ave (19) for 1 mile to 120th St. then go 1/2 mile West on 120th St to property 1 and then continue for 1/2 mile farther West on 120th St. to property 2. Auction to be held at the site of property 2.

**General description of Property #1:** According to the Nobles County Assessor, this property contains 43.70+/- gross acres of farmland. According to FSA, this property contains approx. 40.47+/- tillable acres (Estimated Only) with the remainder in road and ditch and approx. 2.50+/- acres in CRP (estimated acres) with an annual payment of \$487.00 with an expiration of 9-30-2028. Seller will retain the full 10-1-2022 CRP payment. Buyer will receive all future payments for CRP. Exact CRP acres and payment to be determined after the contract is split. This farm has a corn and soybean base combined with the adjoining farmland with a PLC yield of 138bu. on corn and a PLC yield of 40bu. on soybeans. The tillable farmland is classified as NHEL. The predominant soil types include: P30B-Sac, P28A-Ransom, P29A-Rushmore, P12B-Everly. According to Agri-Data this farm has a productivity index rating of 95.8 and a county CER rating of 76.35! Make plans today to attend this auction! This is an inside tract of farmland! This farm is available to farm for the 2022 crop year!! Buyers will receive immediate possession upon receipt and deposit of earnest money! Call for details! Any additional field access/driveway installation shall be the cost of the new buyer. Call today for a full information-al brochure on this property!

**General description of Property #2:** According to the Nobles County Assessor, this property contains 81.10+/gross acres of farmland. According to FSA, this property contains approx. 66+/- tillable acres with the remainder in road and ditch and approx. 10.60+/- acres in CRP with an annual payment of \$2,641.00 with an expiration date of 9-30-2027. Seller will retain the full 10-1-2022 CRP payment. Buyer will receive all future payments for CRP. This farm has a corn base only combined with the adjoining land with a PLC yield of 138bu on corn. The tillable farmland is classified as NHEL. The predominant soil types include: P28A-Ransom, P29A-Rushmore, P30B-Sac, P48B-Allendorf. According to Agri-Data this farm has a productivity index rating of 95.6 and a county CER rating of 74.9! Make plans today to attend this auction! This farm is available to farm for the 2022 crop year!! Buyers will receive immediate possession upon receipt and deposit of earnest money! Call today for a full informational brochure on this property!