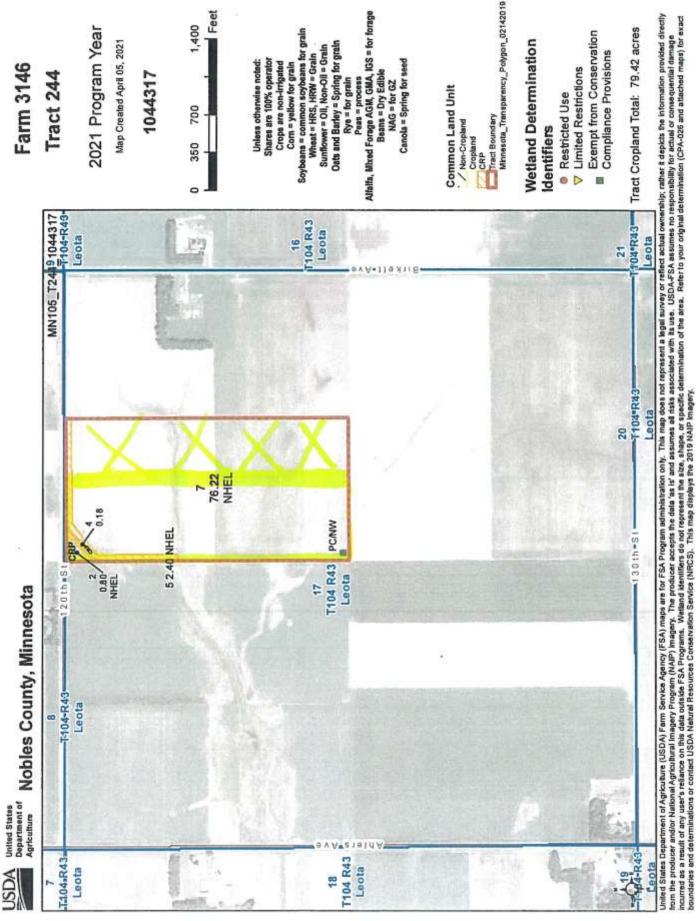

**General description of Property #1:** According to the Nobles County Assessor, this property contains 43.70+/- gross acres of farmland. According to FSA, this property contains approx. 40.47+/- tillable acres (Estimated Only) with the remainder in road and ditch and approx. 2.50+/- acres in CRP (estimated acres) with an annual payment of \$487.00 with an expiration of 9-30-2028. Seller will retain the full 10-1-2022 CRP payment. Buyer will receive all future payments for CRP. Exact CRP acres and payment to be determined after the contract is split. This farm has a corn and soybean base combined with the adjoining farmland with a PLC yield of 138bu. on corn and a PLC yield of 40bu. on soybeans. The tillable farmland is classified as NHEL. The predominant soil types include: P30B-Sac, P28A-Ransom, P29A-Rushmore, P12B-Everly. According to Agri-Data this farm has a productivity index rating of 95.8 and a county CER rating of 76.35! Make plans today to attend this auction! This is an inside tract of farmland! This farm is available to farm for the 2022 crop year!! Buyers will receive immediate possession upon receipt and deposit of earnest money! Call for details! Any additional field access/driveway installation shall be the cost of the new buyer. Call today for a full information-al brochure on this property!