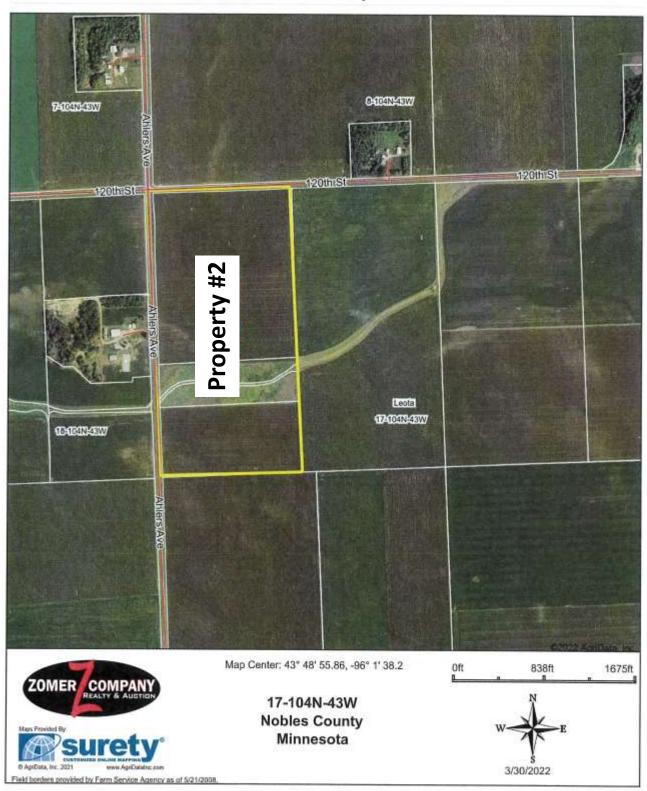

**Location:** From the East edge of Leota, MN at the intersection of Birkett Ave (19) & 110th St. (20) go South on Birkett Ave (19) for 1 mile to 120th St. then go 1/2 mile West on 120th St to property 1 and then continue for 1/2 mile farther West on 120th St. to property 2. Auction to be held at the site of property 2.

**Abbreviated Legal Description of Property #2**: Tract 1(W1/2 of NW1/4) in the Northwest 1/4 of Section 17, TWP 104N, Range 43W, Nobles County, MN to be described by survey. Subject to all public easements and roadways of record.

**General description of Property #2:** According to the Nobles County Assessor, this property contains 81.10+/gross acres of farmland. According to FSA, this property contains approx. 66+/- tillable acres with the remainder in road and ditch and approx. 10.60+/- acres in CRP with an annual payment of \$2,641.00 with an expiration date of 9-30-2027. Seller will retain the full 10-1-2022 CRP payment. Buyer will receive all future payments for CRP. This farm has a corn base only combined with the adjoining land with a PLC yield of 138bu on corn. The tillable farmland is classified as NHEL. The predominant soil types include: P28A-Ransom, P29A-Rushmore, P30B-Sac, P48B-Allendorf. According to Agri-Data this farm has a productivity index rating of 95.6 and a county CER rating of 74.9! Make plans today to attend this auction! This farm is available to farm for the 2022 crop year!! Buyers will receive immediate possession upon receipt and deposit of earnest money! Call today for a full informational brochure on this property!