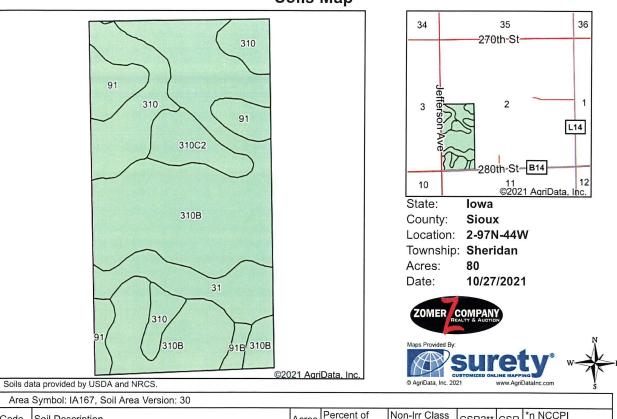

**General description:** According to the Sioux County assessor, this property contains 80+/- gross acres and according to FSA contains approximately 77.04 tillable acres with the remainder in road/ditch. This farm can be farmed in 1/2 mile rows. This farm has a corn base of 37.95 acres with a PLC yield of 149bu. and has a soybean base of 39 acres with a PLC yield of 51bu. This farm is classified as NHEL. The predominant soil types include: 310, B-Galva, 31-Afton, 91, B-Primghar, 310C2-Galva. The average **CSR1 is 68.1** and the average **CSR2 is 94.1.** This farm appears to have a good state of productivity and is well managed. This farm has an excellent soil rating and is in a great location! Make plans today to attend this auction!!! This is a high caliber farm with great soils!