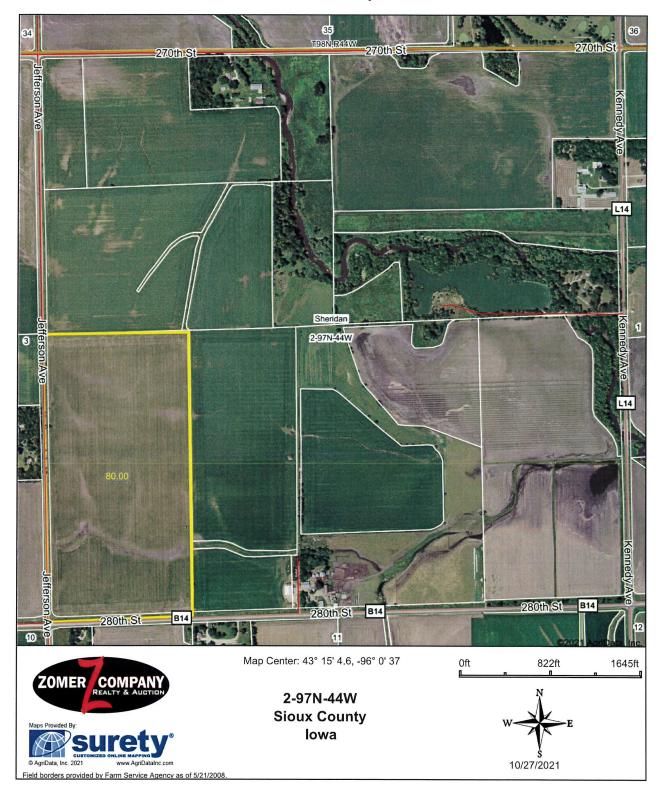

**Location:** From Pit Row in Boyden, IA go North on Kennedy Ave for 4 miles to 280th St then go 1 mile West on 280th St to the farm. This farm is in the Northeast corner of the intersection of 280th St and Jefferson Ave. Auction signs will be posted. Watch zomerauctions.com for inclement weather! Auction will be held at the site of the farmland.

Auctioneers & Assistants: Zomer Company Mark Zomer - 712-470-2526 — Blake Zomer - 712-460-2552 Gary Van Den Berg - 712-470-2068 — Darrell Vande Vegte - 712-470-1125 Joel Westra - 605-310-6941 — Joel Westra, Jr. 605-957-5222 **Legal Description:** The West 1/2 of the SW1/4 of Section 2, TWP 97N, Range 44W, Sioux County, IA. Subject to all public roads and easements of record.