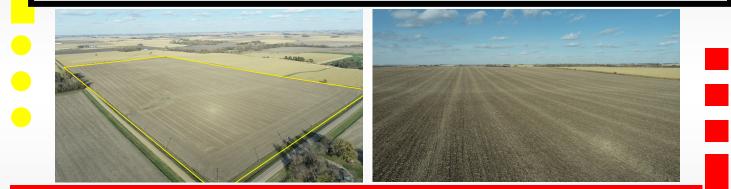

**General description:** According to the Sioux County assessor, this property contains 80+/- gross acres and according to FSA contains approximately 77.04 tillable acres with the remainder in road/ditch. This farm can be farmed in 1/2 mile rows. This farm has a corn base of 37.95 acres with a PLC yield of 149bu. and has a soybean base of 39 acres with a PLC yield of 51bu. This farm is classified as NHEL. The predominant soil types include: 310, B-Galva, 31-Afton, 91, B-Primghar, 310C2-Galva. The average **CSR1 is 68.1** and the average **CSR2 is 94.1.** This farm appears to have a good state of productivity and is well managed. This farm has an excellent soil rating and is in a great location! Make plans today to attend this auction!!! This is a high caliber farm with great soils!