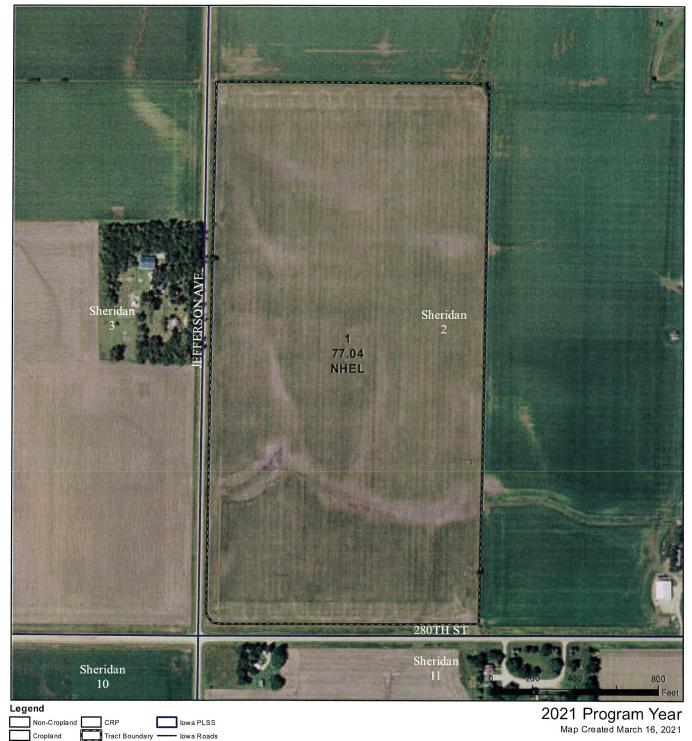

**Location:** From Pit Row in Boyden, IA go North on Kennedy Ave for 4 miles to 280th St then go 1 mile West on 280th St to the farm. This farm is in the Northeast corner of the intersection of 280th St and Jefferson Ave. Auction signs will be posted. Watch zomerauctions.com for inclement weather! Auction will be held at the site of the farmland.

**General description:** According to the Sioux County assessor, this property contains 80+/- gross acres and according to FSA contains approximately 77.04 tillable acres with the remainder in road/ditch. This farm can be farmed in 1/2 mile rows. This farm has a corn base of 37.95 acres with a PLC yield of 149bu. and has a soybean base of 39 acres with a PLC yield of 51bu. This farm is classified as NHEL. The predominant soil types include: 310, B-Galva, 31-Afton, 91, B-Primghar, 310C2-Galva. The average **CSR1 is 68.1** and the average **CSR2 is 94.1.** This farm appears to have a good state of productivity and is well managed. This farm has an excellent soil rating and is in a great location! Make plans today to attend this auction!!! This is a high caliber farm with great soils!