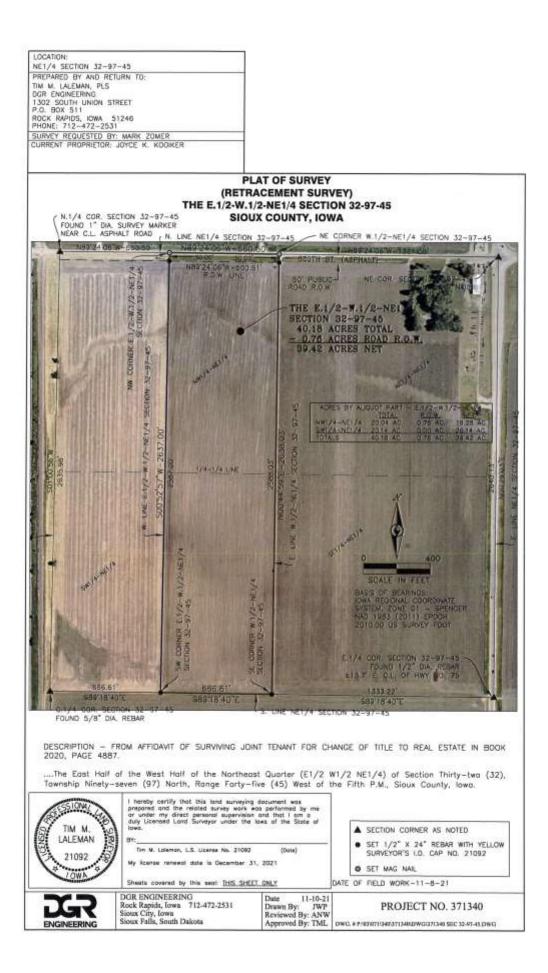

#### Zomer Company

Mark Zomer - 712-470-2526 — Don Krommendyk-712-470-3203 — Blake Zomer - 712-460-2552 — Gary Van Den Berg - 712-470-2068 Darrell Vande Vegte - 712-470-1125 — Ryan Zomer-712-441-3970 Joel Westra - 605-310-6941 — Joel Westra, Jr. 605-957-5222 Abbreviated Legal Description of Tract 1: The East 1/2 of the West 1/2 of the NE1/4 of Section 32, TWP 97N, Range 45W, Sioux County, IA. Subject to all public roads and easements of record.

**General Description of Tract 1:** According to the Sioux County assessor, this property contains 40.18 gross acres and according to recent survey contains approximately 39.42+/- tillable acres with the remainder in road/ditch. This farm can be farmed in 1/2 mile rows. This farm has a corn and soybean base combined with the adjoining land with a PLC yield of 195bu on corn and 57bu on soybeans. This farm is classified as NHEL. The predominant soil types include: 310, B2-Galva, 91-Primghar, 92-Marcus. The average **CSR1 is 67.4** and the average **CSR2 is 92.1.** This farm has an excellent soil rating and is in a great location! This is a high caliber farm with great soils and is an inside tract of farmland which is nearly 100% tillable!