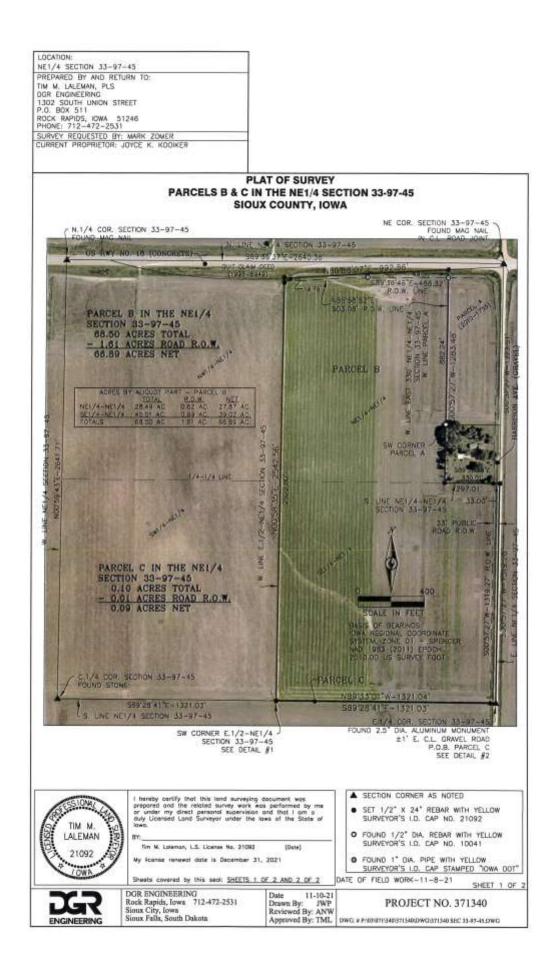

**Abbreviated Legal Description of Tract 3:** Parcel B in the NE1/4 of Section 33, TWP 97N, Range 45W, Sioux County, IA. Subject to all public roads and easements of record.

**General Description of Tract 3:** According to the recent survey, this property contains 68.50 gross acres and according to recent survey contains approximately 66.89 tillable acres with the remainder in road/ditch. This farm can be farmed in 1/2 mile rows. This farm has a corn and soybean base combined with the adjoining land with a PLC yield of 195bu on corn and 57bu on soybeans. This farm is classified as NHEL. The predominant soil types include: 310, B-Galva, 91, B-Primghar, 92-Marcus. The average **CSR1 is 71.2** and the average **CSR2 is 96.5.** This farm has an excellent soil rating and is in a great location! This is a high caliber farm with great soils!! This farm is adjacent to US HWY 18!

**Abbreviated Legal Description of Tract 4:** The W1/2 of the NW1/4 of Section 34, TWP 97N, Range 45W, Sioux County, IA to be surveyed. Subject to all public roads and easements of record.

**General Description of Tract 4:** According to the recent survey, this property contains 80.31 gross acres and according to recent survey contains approximately 75.58 tillable acres with the remainder in road/ditch. This farm can be farmed in 1/2 mile rows. This farm has a corn and soybean base combined with the adjoining land with a PLC yield of 195bu on corn and 57bu on soybeans. This farm is classified as NHEL. The predominant soil types include: 310B-Galva, 91, B-Primghar. The average **CSR1 is 69.4** and the average **CSR2 is 95.8.** This farm has an excellent soil rating and is in a great location! This is a high caliber farm with great soils! This farm is adjacent to US HWY 18!

**Abbreviated Legal Description of Tract 5:** Parcel A in the SW1/4 of Section 34, TWP 97N, Range 45W, Sioux County, IA to be surveyed. Subject to all public roads and easements of record.

**General Description of Tract 5:** According to the recent survey, this property contains 36.23 gross acres and according to recent survey contains approximately 35.78 tillable acres with the remainder in road/ditch and grass waterway. This farm has a corn and soybean base combined with the adjoining land with a PLC yield of 195bu on corn and 57bu on soybeans. This farm is classified as NHEL. The predominant soil types include: 310, B, B2-Galva, 91, B-Primghar, 92-Marcus. The average **CSR1 is 69.7** and the average **CSR2 is 96.1.** This farm has an excellent soil rating and is in a great location! This is a high caliber farm with great soils! If any driveway work is needed on this parcel the buyer shall be responsible for all costs associated with such.