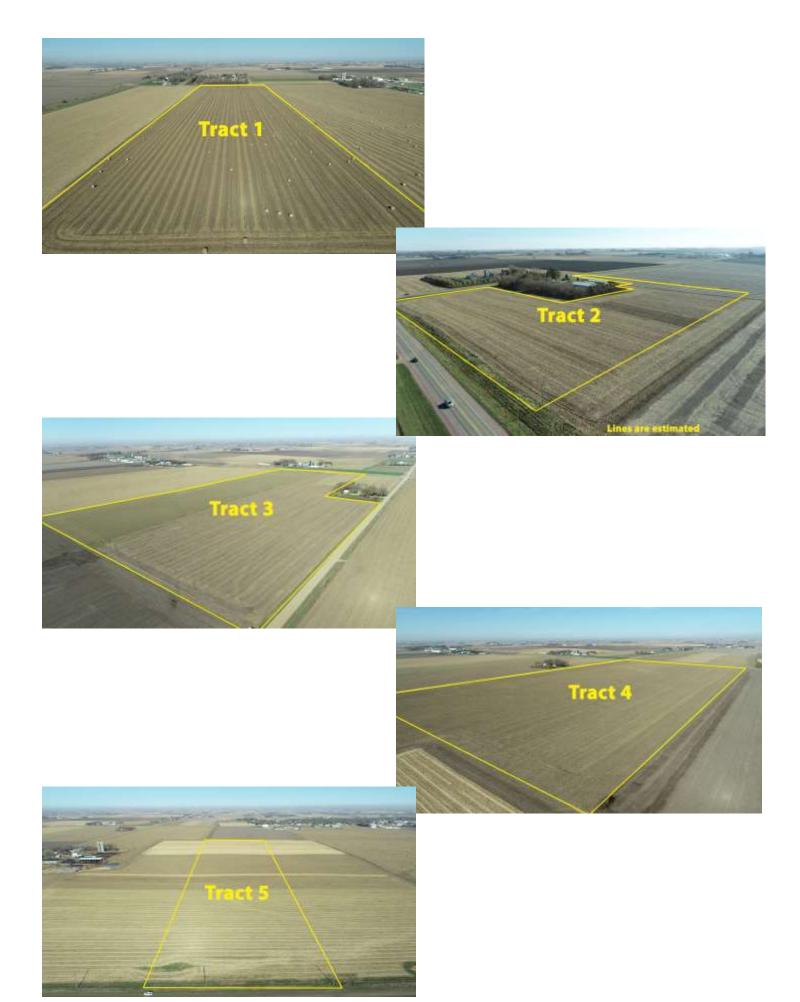

# **ZOMER COMPANY**

Upcoming Live Public Auction With Online Bidding Of 245± Acres Of High Quality Lincoln TWP, Sioux County, IA Farmland To Be Sold In 5 Separate Tracts

> This Farmland Is In A Great Location With Excellent Soils!!

These tracts of farmland are located near Perkins Corner, IA and the Intersection of Hwy 75 and Hwy 18.

These are High Caliber High Soil Quality tracts of farmland!

Tract 1

MANAGING CHANGE

**Tract 1 Location:** From HWY 18(320th St)/HWY 75 intersection go 1/4 mile West on 320th St. Tract 1 is South of 320th St..

**Tract 2 Location:** From HWY 18(320th St)/HWY 75 intersection go 1 mile North on HWY 75. Tract 2 is in the SW corner of HWY 75/HWY 18(310th St) intersection (to Rock Valley).

**Tract 3 Location:** From Dollar General in Hull, IA go West on HWY 18 (320th) for 3/4 mile. Tract 3 is South of HWY 18.

**Tract 4 Location:** From Dollar General in Hull, IA go 1/2 mile West on HWY 18 (320th). Tract 4 is South of HWY 18.

**Tract 5 Location:** From Dollar General in Hull, IA go 1/2 mile West on HWY 18 to Harrison Ave then go 1 mile South on Harrison Ave then go 1/2 mile East on 330th St.

Auction signs will be posted. Watch zomerauctions.com for inclement weather! Auction will be held at the site of Tract 3.