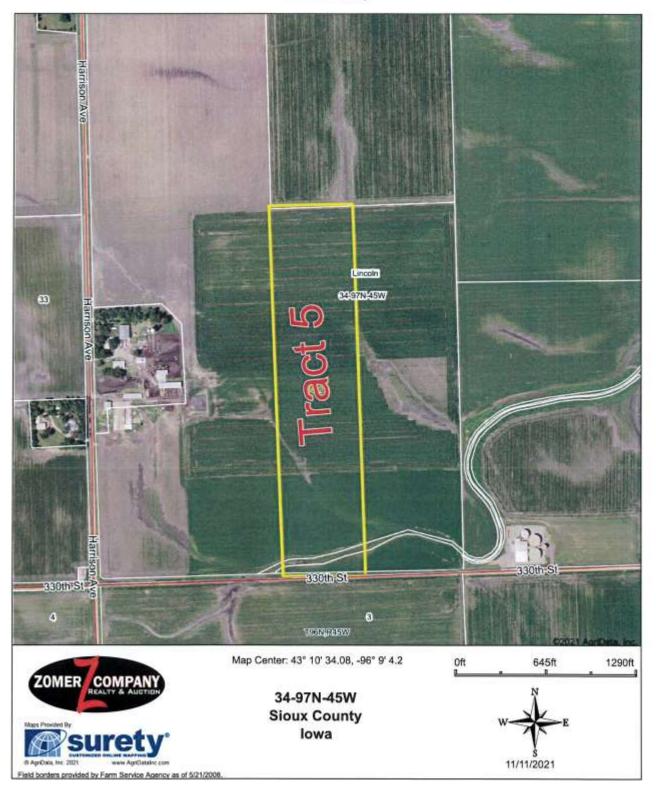

**Tract 5 Location:** From Dollar General in Hull, IA go 1/2 mile West on HWY 18 to Harrison Ave then go 1 mile South on Harrison Ave then go 1/2 mile East on 330th St.

Auction signs will be posted. Watch zomerauctions.com for inclement weather! Auction will be held at the site of Tract 3.

**Abbreviated Legal Description of Tract 5:** Parcel A in the SW1/4 of Section 34, TWP 97N, Range 45W, Sioux County, IA to be surveyed. Subject to all public roads and easements of record.

**General Description of Tract 5:** According to the recent survey, this property contains 36.23 gross acres and according to recent survey contains approximately 35.78 tillable acres with the remainder in road/ditch and grass waterway. This farm has a corn and soybean base combined with the adjoining land with a PLC yield of 195bu on corn and 57bu on soybeans. This farm is classified as NHEL. The predominant soil types include: 310, B, B2-Galva, 91, B-Primghar, 92-Marcus. The average **CSR1 is 69.7** and the average **CSR2 is 96.1.** This farm has an excellent soil rating and is in a great location! This is a high caliber farm with great soils! If any driveway work is needed on this parcel the buyer shall be responsible for all costs associated with such.