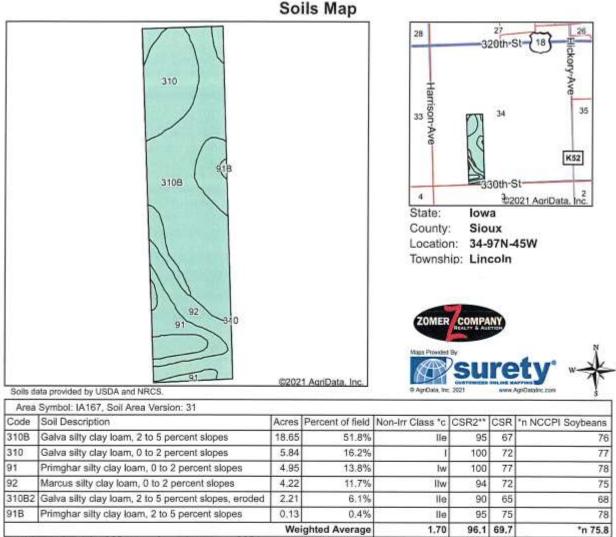

**Abbreviated Legal Description of Tract 5:** Parcel A in the SW1/4 of Section 34, TWP 97N, Range 45W, Sioux County, IA to be surveyed. Subject to all public roads and easements of record.

**General Description of Tract 5:** According to the recent survey, this property contains 36.23 gross acres and according to recent survey contains approximately 35.78 tillable acres with the remainder in road/ditch and grass waterway. This farm has a corn and soybean base combined with the adjoining land with a PLC yield of 195bu on corn and 57bu on soybeans. This farm is classified as NHEL. The predominant soil types include: 310, B, B2-Galva, 91, B-Primghar, 92-Marcus. The average **CSR1 is 69.7** and the average **CSR2 is 96.1.** This farm has an excellent soil rating and is in a great location! This is a high caliber farm with great soils! If any driveway work is needed on this parcel the buyer shall be responsible for all costs associated with such.