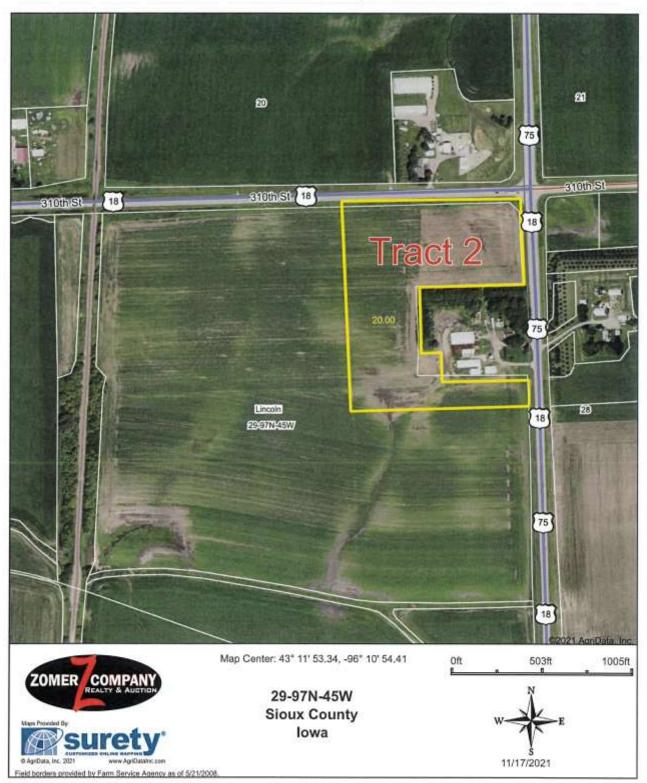

**Abbreviated Legal Description of Tract 2:** The NE 20 a/c of the NE1/4 Excepting an acreage site located therein located in Section 29, TWP 97N, Range 45W, Sioux County, IA. Subject to all public roads and easements of record. Exact legal description will be determined by certified survey prior to auction.

**General Description of Tract 2:** According to the Sioux County assessor, this property contains 20+/- gross acres and according to FSA contains approximately 17.56+/- tillable acres. This farm has a corn and soybean base combined with the adjoining land with a PLC yield of 195bu on corn and 57bu on soybeans. This farm is classified as NHEL. The predominant soil types include: 310B, B2-Galva, 91-Primghar. The average **CSR1 is 68.1** and the average **CSR2 is 93.2.** This farm has an excellent soil rating! This farmland is in a prime location at the intersection of US HWY 75 & US HWY 18! Sellers have applied for a driveway access to this parcel from the DOT on HWY 18 and the request has been approved and the buyer shall be responsible for all expense associated with the installation of the driveway according to DOT specifications.