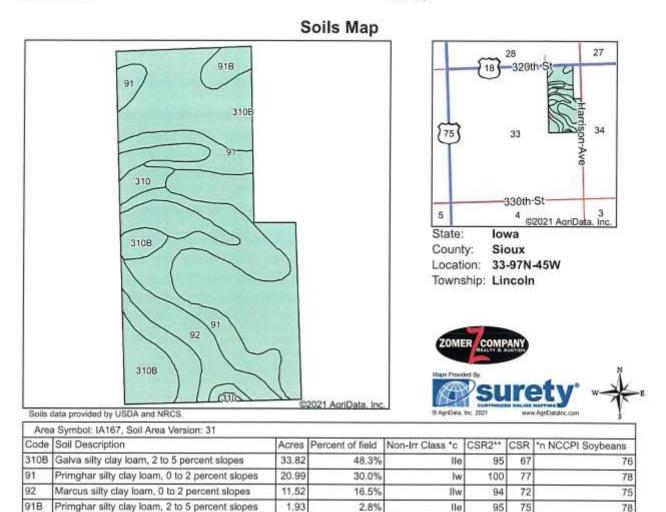

**Abbreviated Legal Description of Tract 3:** Parcel B in the NE1/4 of Section 33, TWP 97N, Range 45W, Sioux County, IA. Subject to all public roads and easements of record.

**General Description of Tract 3:** According to the recent survey, this property contains 68.50 gross acres and according to recent survey contains approximately 66.89 tillable acres with the remainder in road/ditch. This farm can be farmed in 1/2 mile rows. This farm has a corn and soybean base combined with the adjoining land with a PLC yield of 195bu on corn and 57bu on soybeans. This farm is classified as NHEL. The predominant soil types include: 310, B-Galva, 91, B-Primghar, 92-Marcus. The average **CSR1 is 71.2** and the average **CSR2 is 96.5.** This farm has an excellent soil rating and is in a great location! This is a high caliber farm with great soils!! This farm is adjacent to US HWY 18!