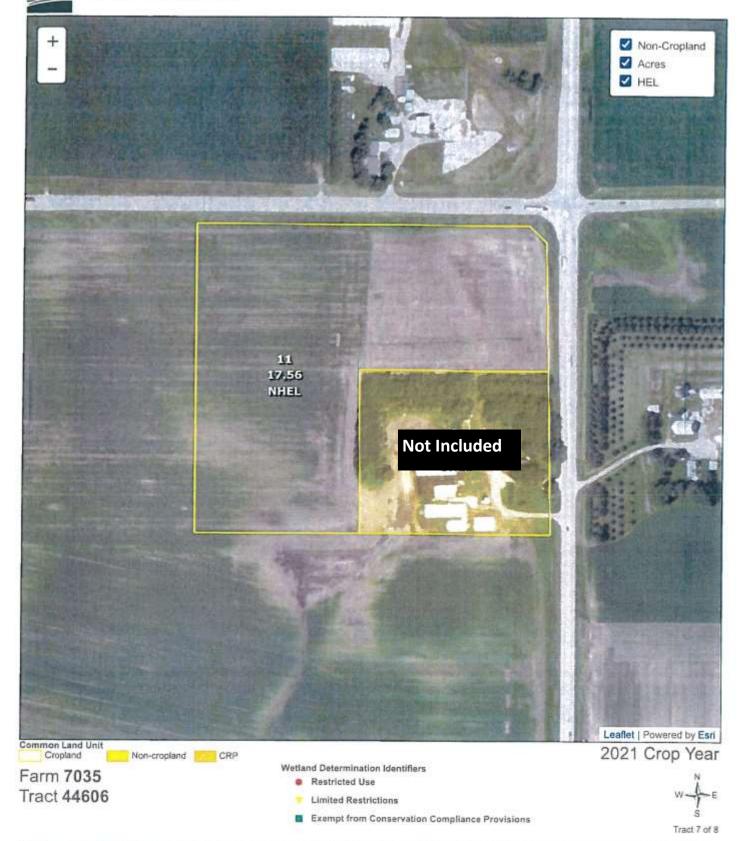

**General Description of Tract 2:** According to the Sioux County assessor, this property contains 20+/- gross acres and according to FSA contains approximately 17.56+/- tillable acres. This farm has a corn and soybean base combined with the adjoining land with a PLC yield of 195bu on corn and 57bu on soybeans. This farm is classified as NHEL. The predominant soil types include: 310B, B2-Galva, 91-Primghar. The average **CSR1 is 68.1** and the average **CSR2 is 93.2.** This farm has an excellent soil rating! This farmland is in a prime location at the intersection of US HWY 75 & US HWY 18! Sellers have applied for a driveway access to this parcel from the DOT on HWY 18 and the request has been approved and the buyer shall be responsible for all expense associated with the installation of the driveway according to DOT specifications.

| lowa<br>Sioux<br>Report ID: FS/<br>DISCLAIMER: Ti<br>and complete rep | Fi<br>Abbrevi<br>database. Becau | U.S. Department of Agriculture<br>Farm Service Agency<br>Abbreviated 156 Farm Record<br>atabase. Because of potential messaging failures in MIDAS,<br>AS system, which is the system of record for Farm Records. |                     |                   |            |                        | 7035<br>10/27/21 7:21 AM<br>2021<br>1 of 5<br>teed to be an accurate |                |                        |
|-----------------------------------------------------------------------|----------------------------------|------------------------------------------------------------------------------------------------------------------------------------------------------------------------------------------------------------------|---------------------|-------------------|------------|------------------------|----------------------------------------------------------------------|----------------|------------------------|
| Operator Name                                                         | 1                                |                                                                                                                                                                                                                  |                     |                   | ALC: 2017  | dentifier<br>4337 4338 |                                                                      |                |                        |
| Farms Associa<br>None                                                 | ited with Operato                | r:                                                                                                                                                                                                               |                     |                   |            |                        |                                                                      |                |                        |
| ARC/PLC G/I/F                                                         | Eligibility: Eligib              | le                                                                                                                                                                                                               |                     |                   |            |                        |                                                                      |                |                        |
| CRP Contract N                                                        | Number(s): None                  |                                                                                                                                                                                                                  |                     |                   |            |                        |                                                                      |                |                        |
| Farmland                                                              | Cropland                         | DCP<br>Cropland                                                                                                                                                                                                  | <b>WBP</b><br>0.0   | WRP<br>0.0        | EWP<br>0.0 | CRP<br>Cropland<br>0.0 | GRP<br>0.0                                                           | Farm<br>Status | Number of<br>Tracts    |
| State<br>Conservation                                                 | Other<br>Conservation            | Effective<br>DCP Cropland                                                                                                                                                                                        | Double<br>Cropped   | MPL/FWP           | Na         | tive<br>od             | 0.0                                                                  | Active         |                        |
| 0.0                                                                   | 0.0                              |                                                                                                                                                                                                                  | 0.0                 | 0.0               | 0          | .0                     | _                                                                    |                |                        |
| PLC                                                                   | 8                                | ARC-CO                                                                                                                                                                                                           | ARC-IC              | ARC/PLC           |            |                        |                                                                      |                | 0                      |
| CORI                                                                  |                                  | SOYBN                                                                                                                                                                                                            | NONE                |                   | PLC-Def    | -                      | ARC-CO-Def:<br>NONE                                                  | uft            | ARC-IC-Default<br>NONE |
|                                                                       |                                  |                                                                                                                                                                                                                  |                     |                   |            |                        |                                                                      |                |                        |
| ract Number: 1                                                        |                                  | scription E2 W2 N                                                                                                                                                                                                |                     |                   |            |                        |                                                                      |                |                        |
| SA Physical Lo<br>BIA Range Unit                                      |                                  | , IA                                                                                                                                                                                                             | ANSI P              | hysical Locat     | on: Sioux, |                        |                                                                      |                |                        |
| IEL Status: N                                                         | IHEL: no agricultu               | ral commodity plan                                                                                                                                                                                               | ted on undetern     | nined fields      |            |                        | Is combined<br>will be reco                                          |                |                        |
| Vetland Status:<br>WL Violations:                                     |                                  | minations not com                                                                                                                                                                                                | plete               |                   |            |                        |                                                                      |                |                        |
| Farmland                                                              | Cropland                         | DCP Cro                                                                                                                                                                                                          | pland W             | /BP               | WRP        | EW                     |                                                                      | RP<br>pland    | GRP                    |
| 107.05                                                                | 137.05                           | 137.0                                                                                                                                                                                                            | 5 (                 | 0.0               | 0.0        | 0,                     |                                                                      | 0.0            | 0.0                    |
| 137.05                                                                | Oth                              | 200 - 20 - 20 - 20 - 20 - 20 - 20 - 20                                                                                                                                                                           | fective<br>Cropland | Double<br>Cropped |            | MPL/FWP                | 0.73                                                                 | ative<br>lod   |                        |
| State<br>Conservation                                                 |                                  |                                                                                                                                                                                                                  | 37.05               | 0.0               |            | 0.0                    |                                                                      | 0.0            |                        |
| State                                                                 | 0.0                              | ) -                                                                                                                                                                                                              | 01.00               |                   |            |                        |                                                                      |                |                        |
| State<br>Conservation                                                 | 0.0                              | )<br>Base<br>Acreage                                                                                                                                                                                             | PLC<br>Yield        | CCC-5<br>CRP Redu |            |                        |                                                                      |                |                        |
| State<br>Conservation<br>0.0                                          | 0.0                              | Base                                                                                                                                                                                                             | PLC                 |                   | ction      |                        |                                                                      |                |                        |
| State<br>Conservation<br>0.0<br>Crop                                  | 0.0                              | Base<br>Acreage                                                                                                                                                                                                  | PLC<br>Yield        | CRP Redu          | ction      |                        |                                                                      |                |                        |