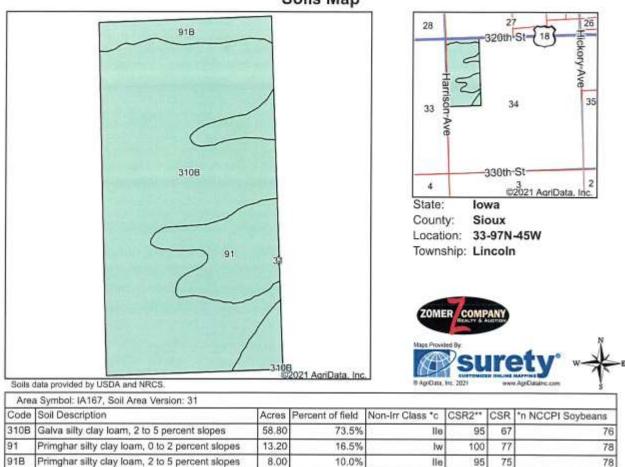

**Abbreviated Legal Description of Tract 4:** The W1/2 of the NW1/4 of Section 34, TWP 97N, Range 45W, Sioux County, IA to be surveyed. Subject to all public roads and easements of record.

**General Description of Tract 4:** According to the recent survey, this property contains 80.31 gross acres and according to recent survey contains approximately 75.58 tillable acres with the remainder in road/ditch. This farm can be farmed in 1/2 mile rows. This farm has a corn and soybean base combined with the adjoining land with a PLC yield of 195bu on corn and 57bu on soybeans. This farm is classified as NHEL. The predominant soil types include: 310B-Galva, 91, B-Primghar. The average **CSR1 is 69.4** and the average **CSR2 is 95.8.** This farm has an excellent soil rating and is in a great location! This is a high caliber farm with great soils! This farm is adjacent to US HWY 18!