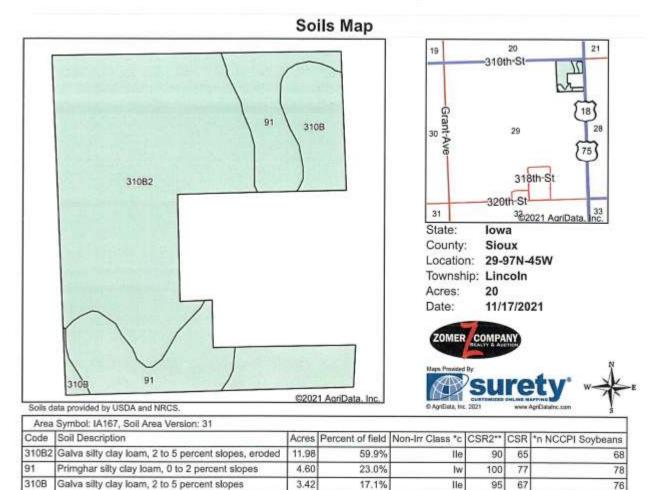

**General Description of Tract 2:** According to the Sioux County assessor, this property contains 20+/- gross acres and according to FSA contains approximately 17.56+/- tillable acres. This farm has a corn and soybean base combined with the adjoining land with a PLC yield of 195bu on corn and 57bu on soybeans. This farm is classified as NHEL. The predominant soil types include: 310B, B2-Galva, 91-Primghar. The average **CSR1 is 68.1** and the average **CSR2 is 93.2.** This farm has an excellent soil rating! This farmland is in a prime location at the intersection of US HWY 75 & US HWY 18! Sellers have applied for a driveway access to this parcel from the DOT on HWY 18 and the request has been approved and the buyer shall be responsible for all expense associated with the installation of the driveway according to DOT specifications.

#### Aerial Map

https://www.suretymaps.com/reports/customreport.aspx?sid=8448D39E587E5BD8DEABF5807B129EF48678C241CCF5C4F6154FEBCFAC0DEE45... 1/1

Weighted Average

1.77

93.2 68.1

\*n 71.7

| **IA has updated the CSR values for each | county t | o CSR2. |
|------------------------------------------|----------|---------|
|------------------------------------------|----------|---------|

"n: The aggregation method is "Weighted Average using all components"

\*c: Using Capabilities Class Dominant Condition Aggregation Method

USDA Sioux County, Iowa

United States Department of Agriculture (USOA) Fam Service Agency (FSA) maps are for FSA Program administration only. This map does not represent a legal survey or reflect actual ownership, rather it depicts the information provided directly from the producer and/or National Agricultural Imagery Program (NAIP) imagery. The producer accepts the data "as is" and assumes all risks associated with its use, USOA-FSA assumes no responsibility for actual or consequential damage incurred as a result of any user's reliance on this data outside FSA Programs. Wetland Identifiers do not represent the size, where or specific determination of the area. Refer to your original determination (CPA-026 and attached maps) for exact boundaries and determinations or contact USOA Natural Resources Conservation Service (NRCS).