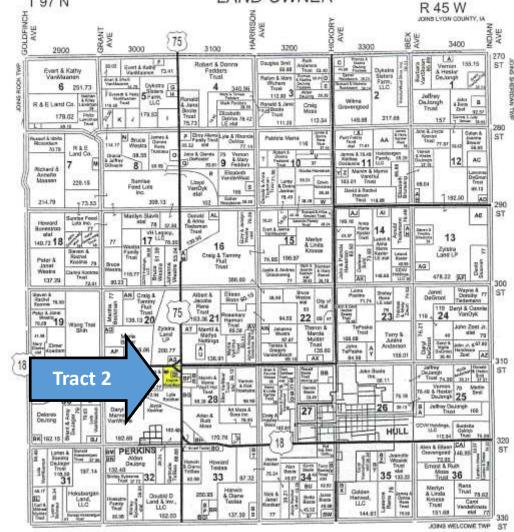

**Tract 1 Location:** From HWY 18(320th St)/HWY 75 intersection go 1/4 mile West on 320th St. Tract 1 is South of 320th St..

**Tract 2 Location:** From HWY 18(320th St)/HWY 75 intersection go 1 mile North on HWY 75. Tract 2 is in the SW corner of HWY 75/HWY 18(310th St) intersection (to Rock Valley).

## LINCOLN TWP

#### LAND OWNER

GOLDFINCH

2

NOON

2012

**FAND** 

OWNER & RURAL RESIDENT MAPS

AVE