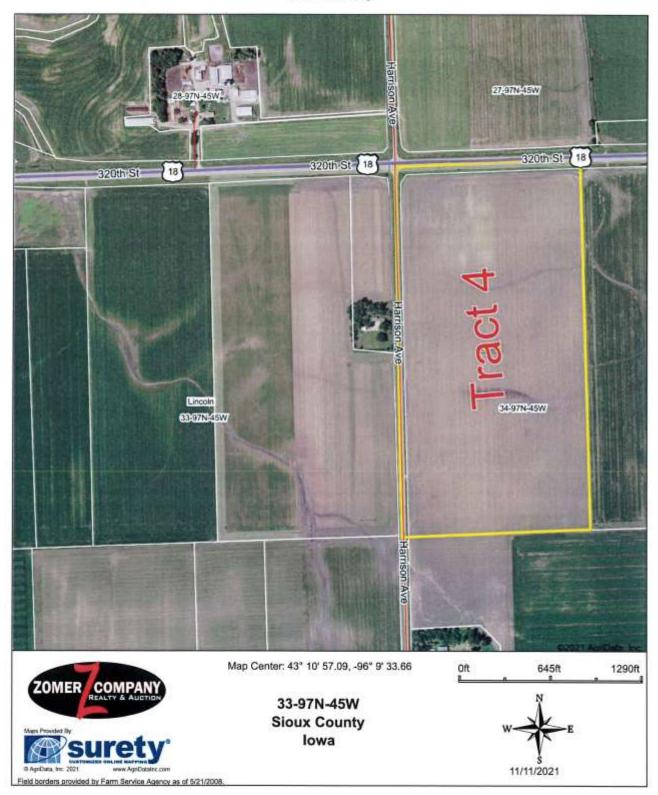

**Tract 3 Location:** From Dollar General in Hull, IA go West on HWY 18 (320th) for 3/4 mile. Tract 3 is South of HWY 18.

**Tract 4 Location:** From Dollar General in Hull, IA go 1/2 mile West on HWY 18 (320th). Tract 4 is South of HWY 18.

**Abbreviated Legal Description of Tract 4:** The W1/2 of the NW1/4 of Section 34, TWP 97N, Range 45W, Sioux County, IA to be surveyed. Subject to all public roads and easements of record.

**General Description of Tract 4:** According to the recent survey, this property contains 80.31 gross acres and according to recent survey contains approximately 75.58 tillable acres with the remainder in road/ditch. This farm can be farmed in 1/2 mile rows. This farm has a corn and soybean base combined with the adjoining land with a PLC yield of 195bu on corn and 57bu on soybeans. This farm is classified as NHEL. The predominant soil types include: 310B-Galva, 91, B-Primghar. The average **CSR1 is 69.4** and the average **CSR2 is 95.8.** This farm has an excellent soil rating and is in a great location! This is a high caliber farm with great soils! This farm is adjacent to US HWY 18!