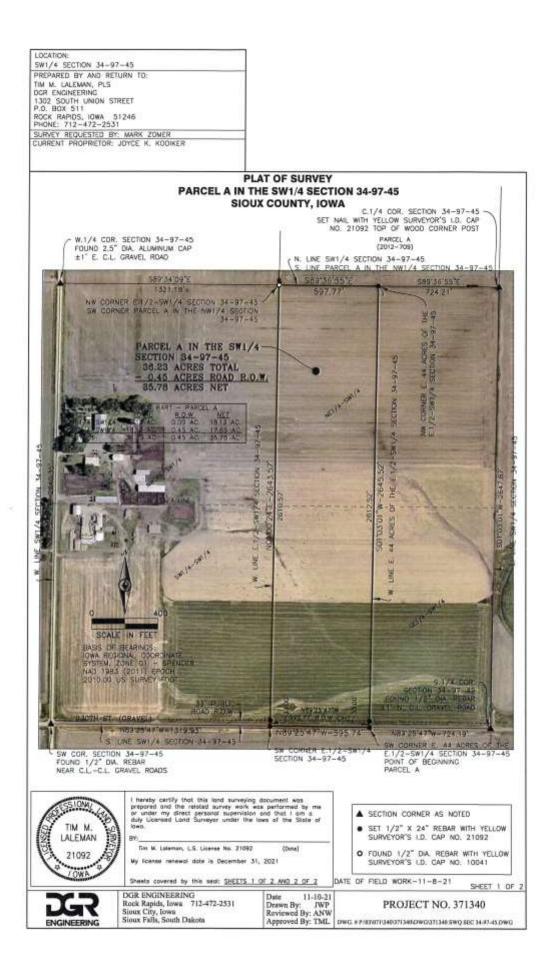

**Abbreviated Legal Description of Tract 5:** Parcel A in the SW1/4 of Section 34, TWP 97N, Range 45W, Sioux County, IA to be surveyed. Subject to all public roads and easements of record.

**General Description of Tract 5:** According to the recent survey, this property contains 36.23 gross acres and according to recent survey contains approximately 35.78 tillable acres with the remainder in road/ditch and grass waterway. This farm has a corn and soybean base combined with the adjoining land with a PLC yield of 195bu on corn and 57bu on soybeans. This farm is classified as NHEL. The predominant soil types include: 310, B, B2-Galva, 91, B-Primghar, 92-Marcus. The average **CSR1 is 69.7** and the average **CSR2 is 96.1.** This farm has an excellent soil rating and is in a great location! This is a high caliber farm with great soils! If any driveway work is needed on this parcel the buyer shall be responsible for all costs associated with such.