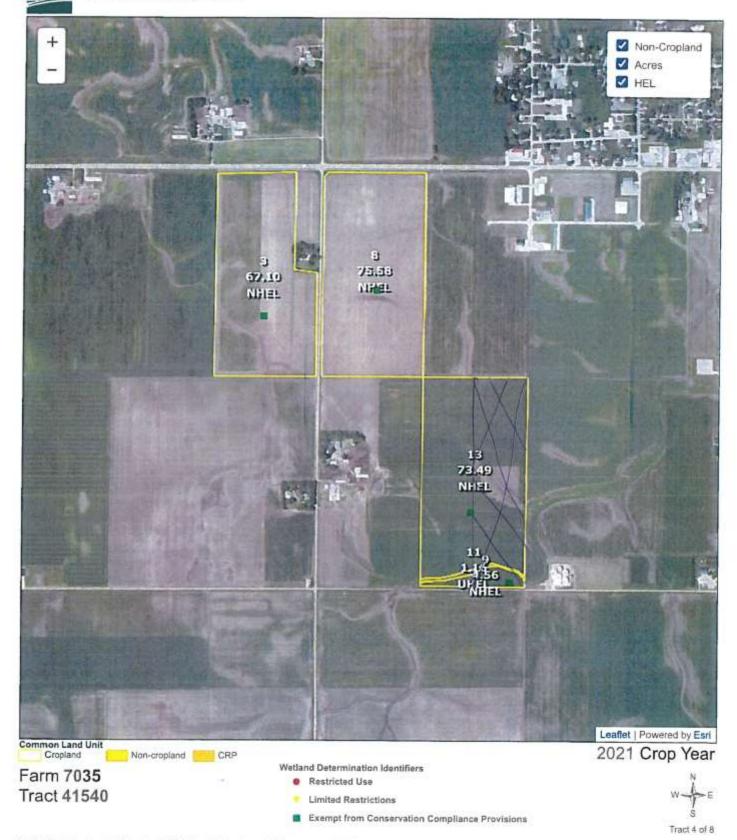

**Abbreviated Legal Description of Tract 3:** Parcel B in the NE1/4 of Section 33, TWP 97N, Range 45W, Sioux County, IA. Subject to all public roads and easements of record.

**General Description of Tract 3:** According to the recent survey, this property contains 68.50 gross acres and according to recent survey contains approximately 66.89 tillable acres with the remainder in road/ditch. This farm can be farmed in 1/2 mile rows. This farm has a corn and soybean base combined with the adjoining land with a PLC yield of 195bu on corn and 57bu on soybeans. This farm is classified as NHEL. The predominant soil types include: 310, B-Galva, 91, B-Primghar, 92-Marcus. The average **CSR1 is 71.2** and the average **CSR2 is 96.5.** This farm has an excellent soil rating and is in a great location! This is a high caliber farm with great soils!! This farm is adjacent to US HWY 18!

**Abbreviated Legal Description of Tract 4:** The W1/2 of the NW1/4 of Section 34, TWP 97N, Range 45W, Sioux County, IA to be surveyed. Subject to all public roads and easements of record.

**General Description of Tract 4:** According to the recent survey, this property contains 80.31 gross acres and according to recent survey contains approximately 75.58 tillable acres with the remainder in road/ditch. This farm can be farmed in 1/2 mile rows. This farm has a corn and soybean base combined with the adjoining land with a PLC yield of 195bu on corn and 57bu on soybeans. This farm is classified as NHEL. The predominant soil types include: 310B-Galva, 91, B-Primghar. The average **CSR1 is 69.4** and the average **CSR2 is 95.8.** This farm has an excellent soil rating and is in a great location! This is a high caliber farm with great soils! This farm is adjacent to US HWY 18!

**Abbreviated Legal Description of Tract 5:** Parcel A in the SW1/4 of Section 34, TWP 97N, Range 45W, Sioux County, IA to be surveyed. Subject to all public roads and easements of record.

**General Description of Tract 5:** According to the recent survey, this property contains 36.23 gross acres and according to recent survey contains approximately 35.78 tillable acres with the remainder in road/ditch and grass waterway. This farm has a corn and soybean base combined with the adjoining land with a PLC yield of 195bu on corn and 57bu on soybeans. This farm is classified as NHEL. The predominant soil types include: 310, B, B2-Galva, 91, B-Primghar, 92-Marcus. The average **CSR1 is 69.7** and the average **CSR2 is 96.1.** This farm has an excellent soil rating and is in a great location! This is a high caliber farm with great soils! If any driveway work is needed on this parcel the buyer shall be responsible for all costs associated with such.

United States Department of Agriculture (USDA) Farm Service Agency (FSA) maps are for FSA Program administration only. This map does not represent a legal survey or reflect actual ownership, rather it depicts the information provided directly from the producer and/or National Agricultural Imagery Program (NAIP) imagery. The producer accepts the data 'as is' and assumes all risks associated with its use. USDA-FSA assumes no responsibility for actual or consequential damage incurred as a result of any user's reliance on this data outside FSA Programs, Wetland identifiers do not represent the size, strapp, or spacific determination of the area. Refer to your original determination (CPA-026 and attached maps) for exact boundaries and determinations or contact USDA Natural Resources Conservation Service (NRCS).