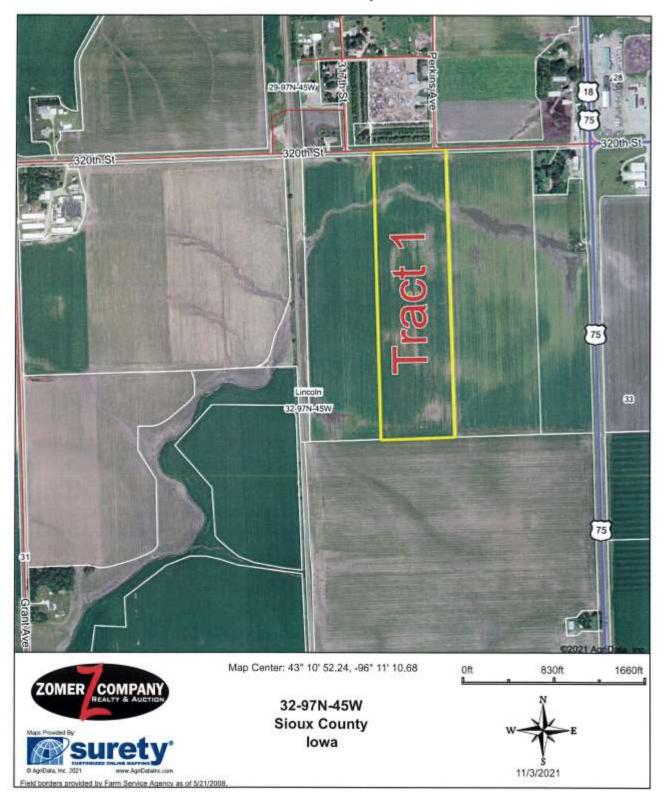

**Tract 1 Location:** From HWY 18(320th St)/HWY 75 intersection go 1/4 mile West on 320th St. Tract 1 is South of 320th St..

**Tract 2 Location:** From HWY 18(320th St)/HWY 75 intersection go 1 mile North on HWY 75. Tract 2 is in the SW corner of HWY 75/HWY 18(310th St) intersection (to Rock Valley).

#### Zomer Company

Mark Zomer - 712-470-2526 — Don Krommendyk-712-470-3203 — Blake Zomer - 712-460-2552 — Gary Van Den Berg - 712-470-2068 Darrell Vande Vegte - 712-470-1125 — Ryan Zomer-712-441-3970 Joel Westra - 605-310-6941 — Joel Westra, Jr. 605-957-5222 Abbreviated Legal Description of Tract 1: The East 1/2 of the West 1/2 of the NE1/4 of Section 32, TWP 97N, Range 45W, Sioux County, IA. Subject to all public roads and easements of record.

**General Description of Tract 1:** According to the Sioux County assessor, this property contains 40.18 gross acres and according to recent survey contains approximately 39.42+/- tillable acres with the remainder in road/ditch. This farm can be farmed in 1/2 mile rows. This farm has a corn and soybean base combined with the adjoining land with a PLC yield of 195bu on corn and 57bu on soybeans. This farm is classified as NHEL. The predominant soil types include: 310, B2-Galva, 91-Primghar, 92-Marcus. The average **CSR1 is 67.4** and the average **CSR2 is 92.1.** This farm has an excellent soil rating and is in a great location! This is a high caliber farm with great soils and is an inside tract of farmland which is nearly 100% tillable!