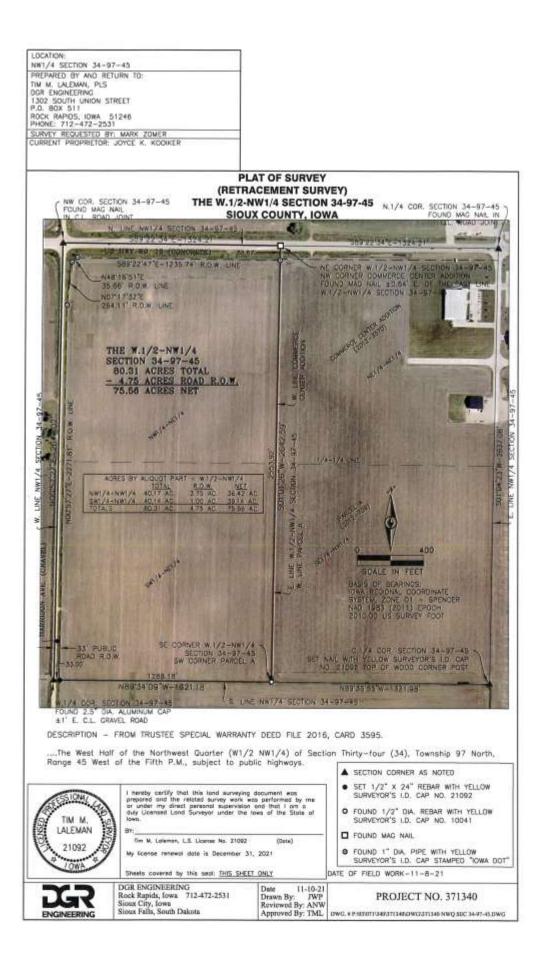

**Abbreviated Legal Description of Tract 5:** Parcel A in the SW1/4 of Section 34, TWP 97N, Range 45W, Sioux County, IA to be surveyed. Subject to all public roads and easements of record.

**General Description of Tract 5:** According to the recent survey, this property contains 36.23 gross acres and according to recent survey contains approximately 35.78 tillable acres with the remainder in road/ditch and grass waterway. This farm has a corn and soybean base combined with the adjoining land with a PLC yield of 195bu on corn and 57bu on soybeans. This farm is classified as NHEL. The predominant soil types include: 310, B, B2-Galva, 91, B-Primghar, 92-Marcus. The average **CSR1 is 69.7** and the average **CSR2 is 96.1.** This farm has an excellent soil rating and is in a great location! This is a high caliber farm with great soils! If any driveway work is needed on this parcel the buyer shall be responsible for all costs associated with such.