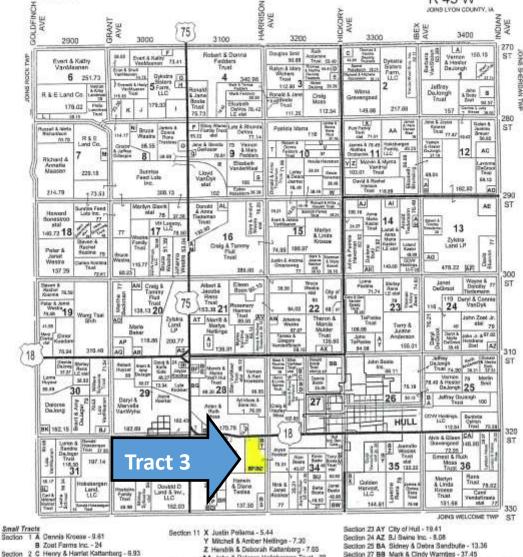

## LINCOLN TWP

#### LAND OWNER

GOLDFINCH

2

NOON

2012

**FAND** 

OWNER & RURAL RESIDENT MAPS

AVE

27

Secto

34\*

15.57 44

Small Tracts Gestion 1 A Dennis Kroese - 9.61 B Zoel Ferms Inc. - 24 Section 2 C Henry & Harriet Kattanberg - 6.93 Countryside Family Inc. - 5.76 10.44 Section 3 D Countrysite Family Inc. -5.76 E DeJong Family Family Inc. -10.44 Section 5 F Lincoln Pork, LLC - 7.98 G Hasche Farms Inc. - 6.92 H Chad & Tonya Zomer - 10.05 1 Larry & Paige VanVeldhulzen - 35.58 J Mark & Teresa Fedders - 25.24 K Robert & Donna Fedders - 24.55 Section 6 L Nathan & Kiley Londman - 10.90 Section 7 M Landman Ltd. - 11.05 Section 8 N Brett Westm - 7.36 O Eric 8 Jana Rans - 8.98 Section 9 P Henry & Cheryl Kets - 10.45 Q Bloux County - 7.54 R Schmith Family Trust - 36.94 S Paul & Jennifer Vander-Waal - 10.32 Section 10 T Ryan Fedders - 18.14 U Daniel & Dana Fedders - 19.62 V Mark & Terosa Fedders - 19.57 W Edwin & Noelta Haveman - 17.78

| MM                                                   |      |
|------------------------------------------------------|------|
| the second second second                             |      |
| Section 11 X Justin Polloma - 5,44                   | Sec  |
| Y Mitchel & Amber Netlings - 7.30                    | Sect |
| Z Handrik & Deborah Kattenberg - 7.85                | Sect |
| AA John & Delanes Hoksbergen Trust - 39              | Sect |
| Section 12 AB Stove & Ancie Masseen - 9.25           |      |
| AC John & Jayos Krosse Trust - 32.83                 |      |
| AD Brent DeGroot - 5.02                              | Bed  |
| Section 13 AE St. Paul Evgl. Lutheran Church - 37.87 |      |
| AF Starley & Ruth Zytetra Trust - 5.52               |      |
| AG Carl & Nicole Zylstra - 14                        | 13.1 |
| Section 14 AH Dillon & Ashley Brummel - 6.02         | Sect |
| Al Leland & Jana Kaster - 16.82                      | Sect |
| AJ Letand & Jana Kaster - 14.20                      |      |
| AK Douglas & Darte VandenTop - 5.08                  | Bed  |
| Section 16 AL Nosh & Anna Fedders - 5.42             | Sect |
| All Value Added Pork Inv., LLC - 6.98                | -    |
| Section 20 AN Stoven & Tonia Westra - 8.70           | Sect |
| AO Westview Pork Inc 6.92                            |      |
| AP Gary & Joanne Bakker - 25.60                      |      |
| AQ Arlen & Tori Bakker - 10.79                       |      |
| AR Alan & Avis Bekker - 11 76                        |      |
| AS J & S Livestock Inc 8.81                          | 8238 |
| Section 21 AT Martys Nettinga - 14.45                | Sec  |
| AU Menti Nettinga - 14.48                            |      |
| AV Michael & Rebecca Harman - 13,18                  | Ret  |
|                                                      |      |

Section 22 AW Gary & Jeralyn Westra - 10.72 AX VanRegenmonter Pork Inc. - 13.66

|            | JOINS WELCOME TWP ST                                         |
|------------|--------------------------------------------------------------|
| clion 23 / | AY City of Hull - 19.41                                      |
| ction 24 / | AZ BJ Swine Inc 8.06                                         |
| ction 25 E | 3A Sidney & Debra Sandbulle - 13.36                          |
| ction 27 8 | 38 Mark & Cindy Warntjes - 37.45                             |
| 820 Q      | 3C Midwest Protestant Reformed Secondary Ed. Society - 16.87 |
|            | 3D Hope Cemetery Association - 13.81                         |
| ction 28 B | BE Dean & Mary Oostra - 22.45                                |
| 1          | 8F Matthew & Rebecca Oostra - 9.44                           |
| - 01       | 3G Meril & Marlys Nettinga - 20                              |
|            | 8H Arlan Moss - 13.12                                        |
| ction 29   | BI Nick & Janet Kooker - 6.96                                |
| ction 30 B | 3J Carol VanVoorst Trust - 5.57                              |
|            | K Zechary & Jamie DeJager - 7.15                             |
| clian 31-B | SL Dylan & Abble Ohison - 5.54                               |
| ction 32 B | M Dejong Farm Inc 9.21                                       |
|            | SN Alden & Twyla DeJong - 6.22                               |
| ction 33 E | 30 Leader Ag Inc 12.55                                       |
| 1          | 3P Howard & Gentrude Testas - 15.72                          |
| 1          | 3Q Bradley & Debra Krommendyk - 5.87                         |
|            | BR Harwin TeSlas - 19.01                                     |
| 1          | BS Daniel & Kalhy DeWit - 15.27                              |
| S          | BT Stephen & Deanne DeJong - 6:08                            |
| ction 34 B | BU Terry Boote - 20.11                                       |
|            | BV Triega Foods Ltd 12.06                                    |
|            |                                                              |