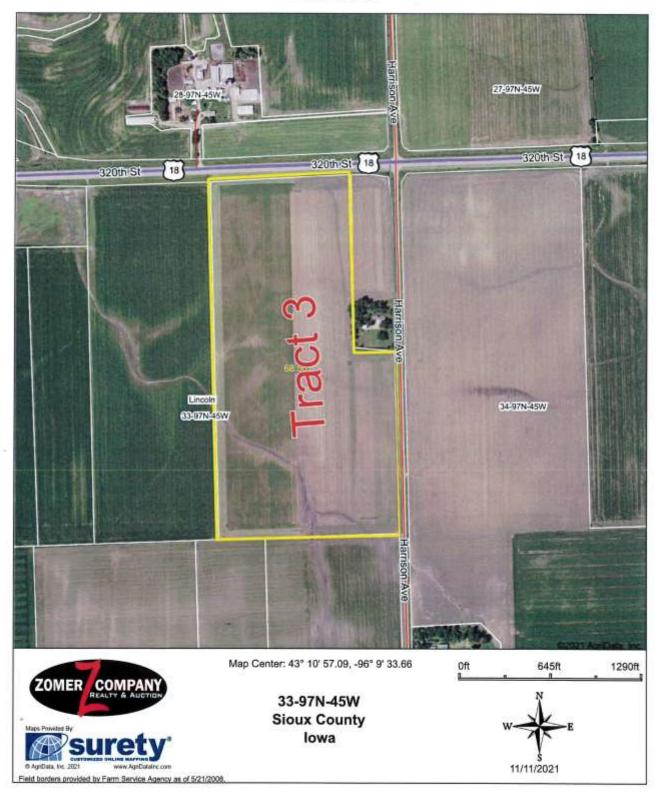

**Tract 3 Location:** From Dollar General in Hull, IA go West on HWY 18 (320th) for 3/4 mile. Tract 3 is South of HWY 18.

**Tract 4 Location:** From Dollar General in Hull, IA go 1/2 mile West on HWY 18 (320th). Tract 4 is South of HWY 18.

**Abbreviated Legal Description of Tract 3:** Parcel B in the NE1/4 of Section 33, TWP 97N, Range 45W, Sioux County, IA. Subject to all public roads and easements of record.

**General Description of Tract 3:** According to the recent survey, this property contains 68.50 gross acres and according to recent survey contains approximately 66.89 tillable acres with the remainder in road/ditch. This farm can be farmed in 1/2 mile rows. This farm has a corn and soybean base combined with the adjoining land with a PLC yield of 195bu on corn and 57bu on soybeans. This farm is classified as NHEL. The predominant soil types include: 310, B-Galva, 91, B-Primghar, 92-Marcus. The average **CSR1 is 71.2** and the average **CSR2 is 96.5.** This farm has an excellent soil rating and is in a great location! This is a high caliber farm with great soils!! This farm is adjacent to US HWY 18!