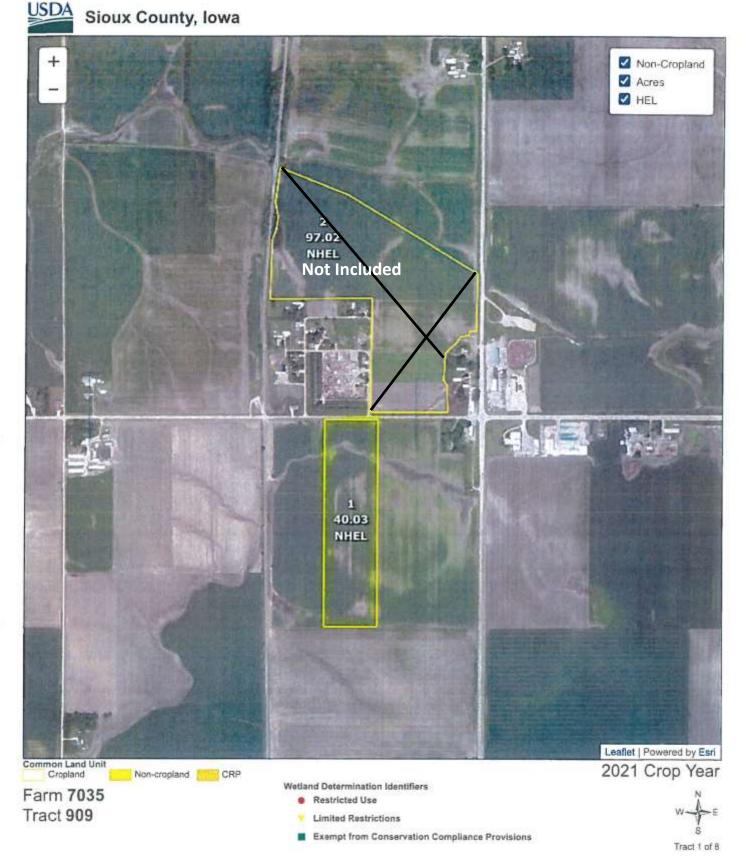

**Abbreviated Legal Description of Tract 2:** The NE 20 a/c of the NE1/4 Excepting an acreage site located therein located in Section 29, TWP 97N, Range 45W, Sioux County, IA. Subject to all public roads and easements of record. Exact legal description will be determined by certified survey prior to auction.

**General Description of Tract 2:** According to the Sioux County assessor, this property contains 20+/- gross acres and according to FSA contains approximately 17.56+/- tillable acres. This farm has a corn and soybean base combined with the adjoining land with a PLC yield of 195bu on corn and 57bu on soybeans. This farm is classified as NHEL. The predominant soil types include: 310B, B2-Galva, 91-Primghar. The average **CSR1 is 68.1** and the average **CSR2 is 93.2.** This farm has an excellent soil rating! This farmland is in a prime location at the intersection of US HWY 75 & US HWY 18! Sellers have applied for a driveway access to this parcel from the DOT on HWY 18 and the request has been approved and the buyer shall be responsible for all expense associated with the installation of the driveway according to DOT specifications.