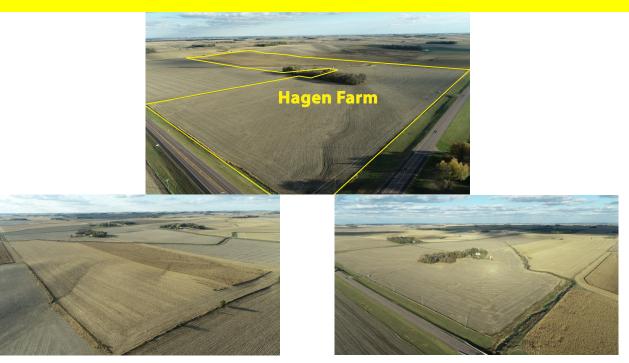

# **ZOMER COMPANY**

Upcoming Live Public Auction Of 142.09+/- Acres Of Alcester Twp, Union County, SD Farmland

This farmland is located 3 miles South of Norway Center and 4 Miles North of Alcester, SD! This farm is located at the intersection of HWY 46 & HWY 11!

# **Bonnie Hagen Estate - Owners**

Location: From Alcester SD go 3 3/4 mile North on HWY 11 to the farm or from Norway Center go 3 1/4 mile South on HWY 11 to the farm. The farm is located in the Southeast corner of the intersection of HWY 11 & HWY 46. Auction signs will be posted. Watch zomerauctions.com for inclement weather!