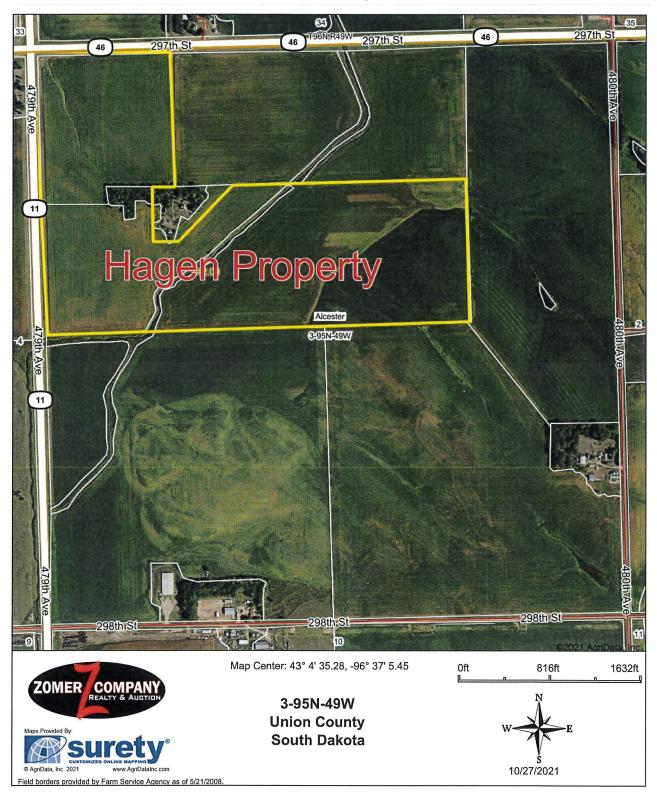

Auctioneers & Assistants: Zomer Company Mark Zomer - 712-470-2526 — Blake Zomer - 712-460-2552 Gary Van Den Berg - 712-470-2068 — Darrell Vande Vegte - 712-470-1125 Joel Westra - 605-310-6941 — Joel Westra, Jr. 605-957-5222 **Legal Description:** The W1/2 of Lot 1 in the NE1/4 & Lot 1 & the W1/2 of Lot 2 in the NW1/4 Less the Road and LESS Lot H-3(9.17 acres) AND Less Hagen Tract 2 (6.303 acres), all located in Section 3, TWP 95N, Range 49W, Union County, SD.- Subject to all public roads and easements of record.

**General Description:** This property contains 142.09+/- gross acres. According to FSA this tract of farmland has approx. 139+/- tillable acres with remaining balance of the farm in an approx. 2.38 acre waterway and a small tree area. The predominant soil types include: Ca-Calco, Ka-Kennebec, Ae-Alcester, McB-Moody, MdC-Moody, CnD2-Crofton-Nora, Lb-Lamo. According to Agri-Data this farm has a productivity index rating of 60.1 on the tillable land and a **county soil rating of .879**. This farm has a corn base of 102.82 acres with a PLC yield of 156bu. and a soybean base of 34.28 acres with a PLC yield of 44bu. This farm recently had 2,417ft of 6" drainage tile line installed on the property in 2020! This is a great farm in an area where farms are not often offered for sale! This farm is sold subject to the existing acreage driveway easement to the acreage site located adjacent to this property. This farm is also sold subject to an easement for a private sewer line and rural water line which both travel underground on this property and service the adjacent acreage site. The sellers will install a culvert in the creek which travels through this farm for access to the East side of the creek at the sellers sole expense. Contact an auctioneer for details! This property provides a unique opportunity to add acres in a great area to your portfolio! Make plans today to attend this auction and purchase this property!!!

# **TABLE OF CONTENTS**

| Auction Location & Time | Pg2    |
|-------------------------|--------|
| Auction Terms           | Pg 3   |
| Plat Map                | Pg 5   |
| AgriData Map            | Pg 6   |
| Soil Map                | Pg 7-8 |
| Farm Record             | Pg, 9  |
| FSA Map                 | Pg 10  |
| Acreage Plat Of Survey  | Pg 11  |
| Rural Water Easement    | Pg. 12 |
| Tile Invoice            | Pg 13  |
| Property Notes          | Pg 14  |