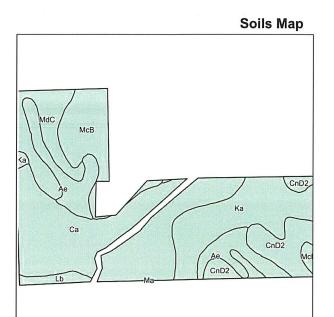

**General Description:** This property contains 142.09+/- gross acres. According to FSA this tract of farmland has approx. 139+/- tillable acres with remaining balance of the farm in an approx. 2.38 acre waterway and a small tree area. The predominant soil types include: Ca-Calco, Ka-Kennebec, Ae-Alcester, McB-Moody, MdC-Moody, CnD2-Crofton-Nora, Lb-Lamo. According to Agri-Data this farm has a productivity index rating of 60.1 on the tillable land and a **county soil rating of .879**. This farm has a corn base of 102.82 acres with a PLC yield of 156bu. and a soybean base of 34.28 acres with a PLC yield of 44bu. This farm recently had 2,417ft of 6" drainage tile line installed on the property in 2020! This is a great farm in an area where farms are not often offered for sale! This farm is sold subject to the existing acreage driveway easement to the acreage site located adjacent to this property. This farm is also sold subject to an easement for a private sewer line and rural water line which both travel underground on this property and service the adjacent acreage site. The sellers will install a culvert in the creek which travels through this farm for access to the East side of the creek at the sellers sole expense. Contact an auctioneer for details! This property provides a unique opportunity to add acres in a great area to your portfolio! Make plans today to attend this auction and purchase this property!!!

# **TABLE OF CONTENTS**

| Auction Location & Time | Pg2    |
|-------------------------|--------|
| Auction Terms           | Pg 3   |
| Plat Map                | Pg 5   |
| AgriData Map            | Pg 6   |
| Soil Map                | Pg 7-8 |
| Farm Record             | Pg, 9  |
| FSA Map                 | Pg 10  |
| Acreage Plat Of Survey  | Pg 11  |
| Rural Water Easement    | Pg. 12 |
| Tile Invoice            | Pg 13  |
| Property Notes          | Pg 14  |