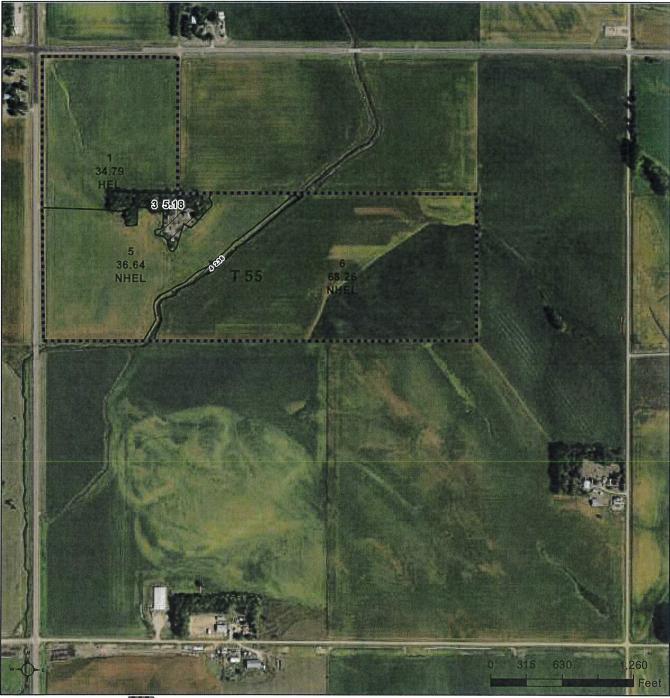

**General Description:** This property contains 142.09+/- gross acres. According to FSA this tract of farmland has approx. 139+/- tillable acres with remaining balance of the farm in an approx. 2.38 acre waterway and a small tree area. The predominant soil types include: Ca-Calco, Ka-Kennebec, Ae-Alcester, McB-Moody, MdC-Moody, CnD2-Crofton-Nora, Lb-Lamo. According to Agri-Data this farm has a productivity index rating of 60.1 on the tillable land and a **county soil rating of .879**. This farm has a corn base of 102.82 acres with a PLC yield of 156bu. and a soybean base of 34.28 acres with a PLC yield of 44bu. This farm recently had 2,417ft of 6" drainage tile line installed on the property in 2020! This is a great farm in an area where farms are not often offered for sale! This farm is sold subject to the existing acreage driveway easement to the acreage site located adjacent to this property. This farm is also sold subject to an easement for a private sewer line and rural water line which both travel underground on this property and service the adjacent acreage site. The sellers will install a culvert in the creek which travels through this farm for access to the East side of the creek at the sellers sole expense. Contact an auctioneer for details! This property provides a unique opportunity to add acres in a great area to your portfolio! Make plans today to attend this auction and purchase this property!!!

# **ALCESTER TWP**

T 95 N