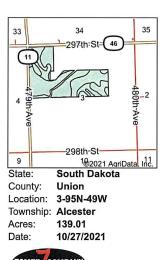

**General Description:** This property contains 142.09+/- gross acres. According to FSA this tract of farmland has approx. 139+/- tillable acres with remaining balance of the farm in an approx. 2.38 acre waterway and a small tree area. The predominant soil types include: Ca-Calco, Ka-Kennebec, Ae-Alcester, McB-Moody, MdC-Moody, CnD2-Crofton-Nora, Lb-Lamo. According to Agri-Data this farm has a productivity index rating of 60.1 on the tillable land and a **county soil rating of .879**. This farm has a corn base of 102.82 acres with a PLC yield of 156bu. and a soybean base of 34.28 acres with a PLC yield of 44bu. This farm recently had 2,417ft of 6" drainage tile line installed on the property in 2020! This is a great farm in an area where farms are not often offered for sale! This farm is sold subject to the existing acreage driveway easement to the acreage site located adjacent to this property. This farm is also sold subject to an easement for a private sewer line and rural water line which both travel underground on this property and service the adjacent acreage site. The sellers will install a culvert in the creek which travels through this farm for access to the East side of the creek at the sellers sole expense. Contact an auctioneer for details! This property provides a unique opportunity to add acres in a great area to your portfolio! Make plans today to attend this auction and purchase this property!!!

# **TABLE OF CONTENTS**

| Auction Location & Time | Pg2    |
|-------------------------|--------|
| Auction Terms           | Pg 3   |
| Plat Map                | Pg 5   |
| AgriData Map            | Pg 6   |
| Soil Map                | Pg 7-8 |
| Farm Record             | Pg, 9  |
| FSA Map                 | Pg 10  |
| Acreage Plat Of Survey  | Pg 11  |
| Rural Water Easement    | Pg. 12 |
| Tile Invoice            | Pg 13  |
| Property Notes          | Pg 14  |