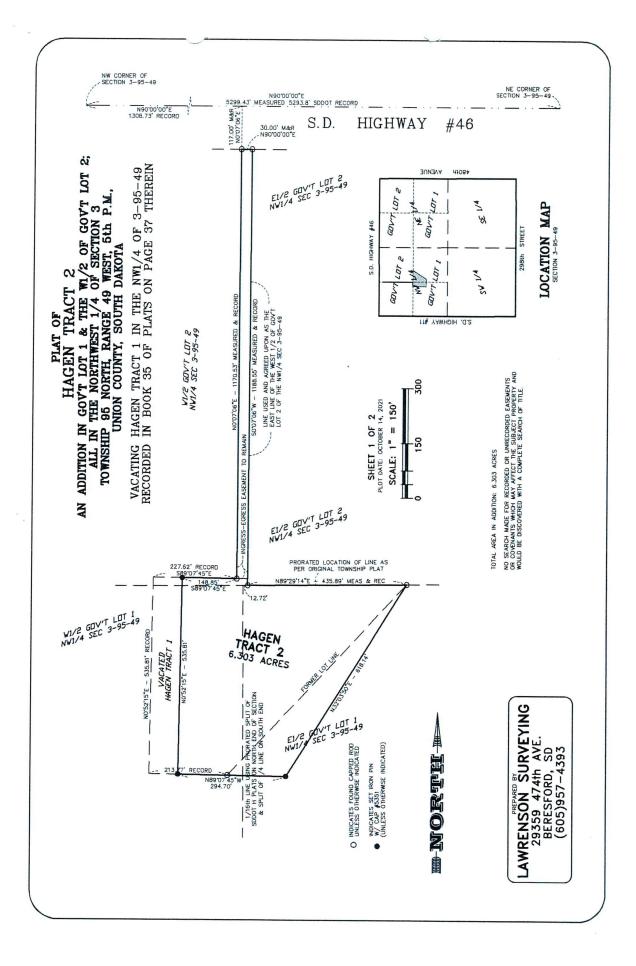

Auctioneers & Assistants: Zomer Company Mark Zomer - 712-470-2526 — Blake Zomer - 712-460-2552 Gary Van Den Berg - 712-470-2068 — Darrell Vande Vegte - 712-470-1125 Joel Westra - 605-310-6941 — Joel Westra, Jr. 605-957-5222 **Legal Description:** The W1/2 of Lot 1 in the NE1/4 & Lot 1 & the W1/2 of Lot 2 in the NW1/4 Less the Road and LESS Lot H-3(9.17 acres) AND Less Hagen Tract 2 (6.303 acres), all located in Section 3, TWP 95N, Range 49W, Union County, SD.- Subject to all public roads and easements of record.