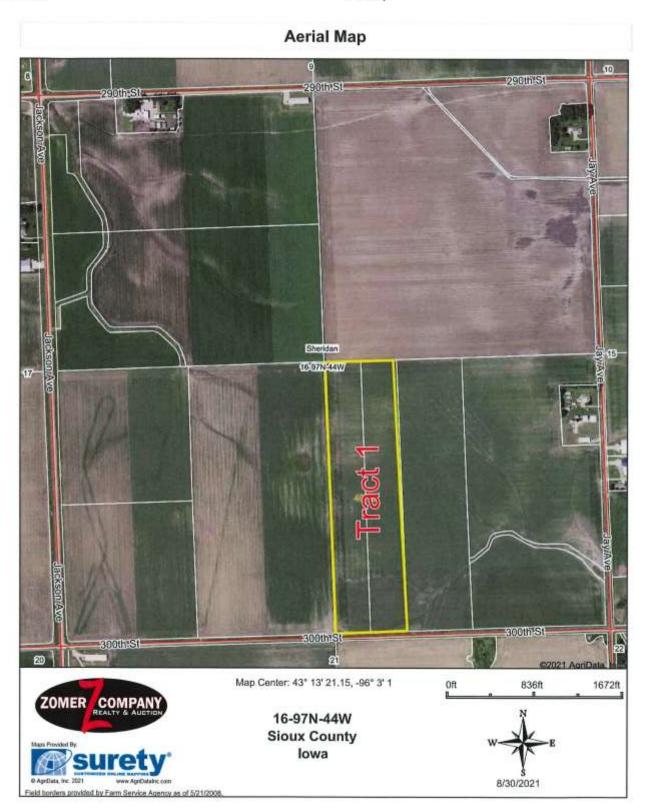

### Auction will be held at the site of Tract 1!

**Legal Description of Tract 1:** The West Half of the West Half of the Southeast Quarter of Section 16, Twp 97N, Range 44W of the 5th P.M. Sioux County, Iowa, subject to public highways. Subject to all public easements and roadways of record.

**General description of Tract 1:** According to the survey, this property contains 40.16 gross acres and according to FSA contains approximately 41.82 tillable acres however the recent survey shows 39.66 tillable acres with the remainder in road/ditch. This is an inside tract of farmland and is 98.7% tillable This farm has a corn base of 20.87 acres with a PLC yield of 191bu. and has a soybean base of 20.87 acres with a PLC yield of 55bu. This farm is classified as NHEL. The predominant soil types include: 91-Primghar, 310, B-Galva, 92-Marcus. The average CSR1 is 75 and the average **CSR2 is 99.8.** This farm appears to have a good state of productivity and is well managed. This farm is an inside tract of farmland and is farmed in 1/2 mile rows and has one of the highest soil ratings in Sioux County, IA! Make plans today to attend this auction!!!