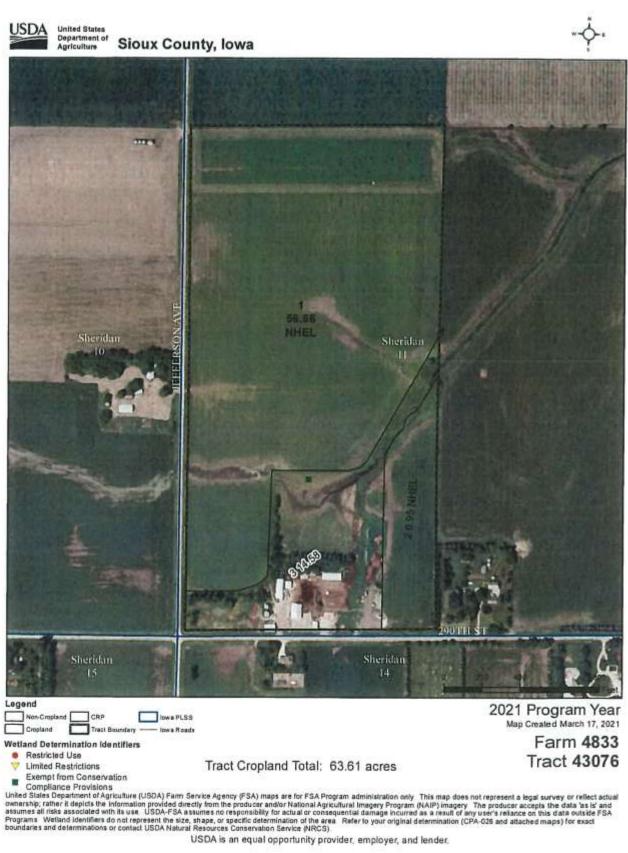

Legal Description of Tract 3: Parcel F in the SW1/4 of Section 11, TWP 97N, Range 44W, Sioux County, IA.

Subject to all public easements and roadways of record.

**General description of Tract 3:** According to the survey, this property contains 32.86 gross acres and according to the FSA and the recent survey, contains approximately 32.05 tillable acres with the remainder in road/ditch. This farm is an inside tract of farmland! This farm has a corn base combined with the adjoining farmland with a PLC yield of 186bu. and has a soybean base combined with the adjoining farmland with a PLC yield of 48bu. And has a oats base combined with the adjoining farmland with a PLC yield of 81bu. FSA will do a reconstitution on base acres once the property is sold. This farm is classified as NHEL. The predominant soil types include: 310, 310B-Galva, 91-Primghar and 92-Marcus. The average **CSR1 is 71.9** and the average **CSR2 is 97.6.** This farm appears to have a good state of productivity and is well managed. This farmland would make a great addition to your current farming operation or would make a great investment opportunity!! Make plans today to attend this auction!!!