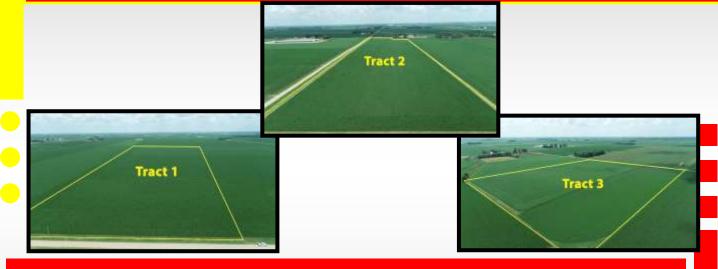

# **ZOMER COMPANY**

113.18 Acres of Sheridan TWP, Sioux County, IA Farmland!!!

Sold in 3 Separate Tracts

Tract 1 —40.16 Acres Of Farmland—-CSR2-99.8

Tract 2 — 40.16 Acres Of Farmland—-CSR2-99.9

Tract 3 — 32.86 Acres Of Farmland—CSR2-97.6

**Tract 1 Location:** From Pit Row in Boyden, IA go North on Kennedy Ave for 2 miles to 300th St then go 2 1/2 miles West on 300th St to the farm. Tract 1 is located on the North side of 300th St. Auction signs will be posted. Watch zomerauctions.com for inclement weather! Auction will be held at the site of Tract 1!

**Tract 2 & 3 Location:** From Pit Row in Boyden, IA go North on Kennedy Ave for 3 miles to 290th St. then go 1 Mile West on 290th St. to Jefferson Ave. Tract 2 is located in the Southeast corner of the intersection of Jefferson Ave and 290th St.. From Tract 2 go 1/2 mile North on Jefferson Ave to Tract 3. Tract 3 is located on the East side of Jefferson Ave. Auction will be held at the site of Tract 1! Watch zomerauctions.com for inclement weather.