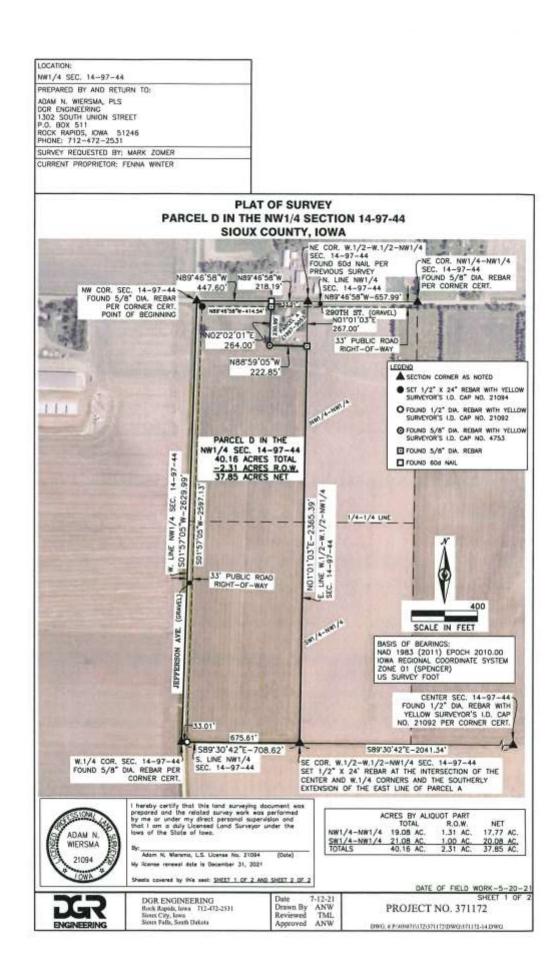

Legal Description of Tract 2: Parcel D in the NW1/4 of Section 14, TWP 97N, Range 44W, Sioux County, IA.

Subject to all public easements and roadways of record.

**General description of Tract 2:** According to the survey this farm contains 40.16 gross acres and according to FSA and the recent survey this farm contains approximately 37.85 tillable acres with the remainder in road/ditch. This farm has a corn base of 17.1 acres with a PLC yield of 186bu. and has a soybean base of 6.1 acres with a PLC yield of 48bu. And also an oats base of 2.4 acres with a PLC yield of 81bu. This farm is classified as NHEL. The predominant soil types include: 310-Galva, 91-Primghar and 92-Marcus. The average **CSR1 is 72.9** and the average **CSR2 is 99.9.** This farm appears to have a good state of productivity and is well managed. This farm is farmed in 1/2 mile rows and has one of the highest soil ratings in Sioux County, IA! Make plans today to attend this auction!!!