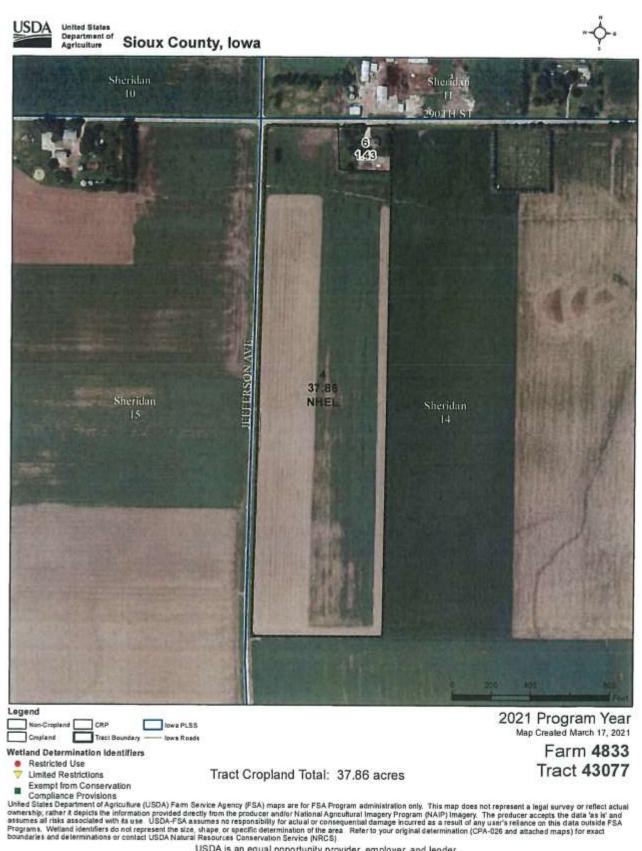

Legal Description of Tract 2: Parcel D in the NW1/4 of Section 14, TWP 97N, Range 44W, Sioux County, IA.

Subject to all public easements and roadways of record.

**General description of Tract 2:** According to the survey this farm contains 40.16 gross acres and according to FSA and the recent survey this farm contains approximately 37.85 tillable acres with the remainder in road/ditch. This farm has a corn base of 17.1 acres with a PLC yield of 186bu. and has a soybean base of 6.1 acres with a PLC yield of 48bu. And also an oats base of 2.4 acres with a PLC yield of 81bu. This farm is classified as NHEL. The predominant soil types include: 310-Galva, 91-Primghar and 92-Marcus. The average **CSR1 is 72.9** and the average **CSR2 is 99.9.** This farm appears to have a good state of productivity and is well managed. This farm is farmed in 1/2 mile rows and has one of the highest soil ratings in Sioux County, IA! Make plans today to attend this auction!!!