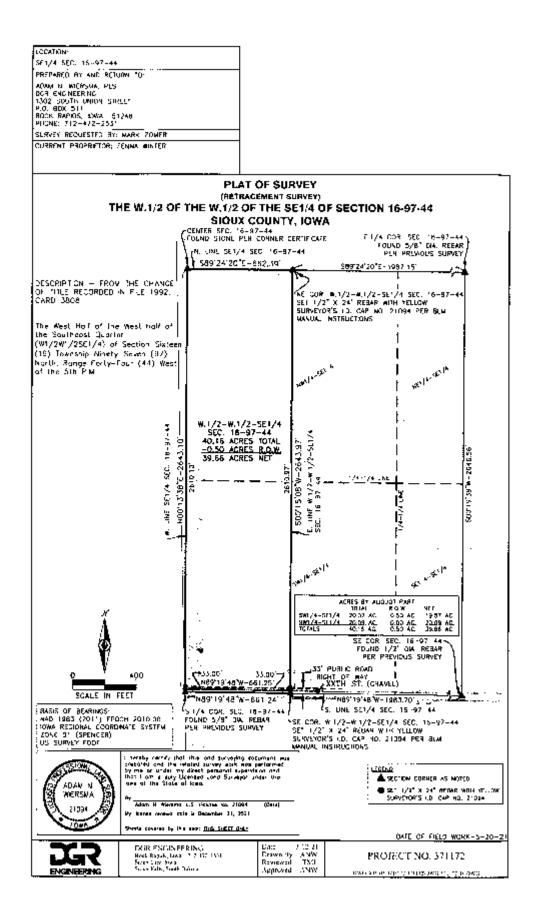

### Auction will be held at the site of Tract 1!

**Legal Description of Tract 1:** The West Half of the West Half of the Southeast Quarter of Section 16, Twp 97N, Range 44W of the 5th P.M. Sioux County, Iowa, subject to public highways. Subject to all public easements and roadways of record.

**General description of Tract 1:** According to the survey, this property contains 40.16 gross acres and according to FSA contains approximately 41.82 tillable acres however the recent survey shows 39.66 tillable acres with the remainder in road/ditch. This is an inside tract of farmland and is 98.7% tillable This farm has a corn base of 20.87 acres with a PLC yield of 191bu. and has a soybean base of 20.87 acres with a PLC yield of 55bu. This farm is classified as NHEL. The predominant soil types include: 91-Primghar, 310, B-Galva, 92-Marcus. The average CSR1 is 75 and the average **CSR2 is 99.8.** This farm appears to have a good state of productivity and is well managed. This farm is an inside tract of farmland and is farmed in 1/2 mile rows and has one of the highest soil ratings in Sioux County, IA! Make plans today to attend this auction!!!