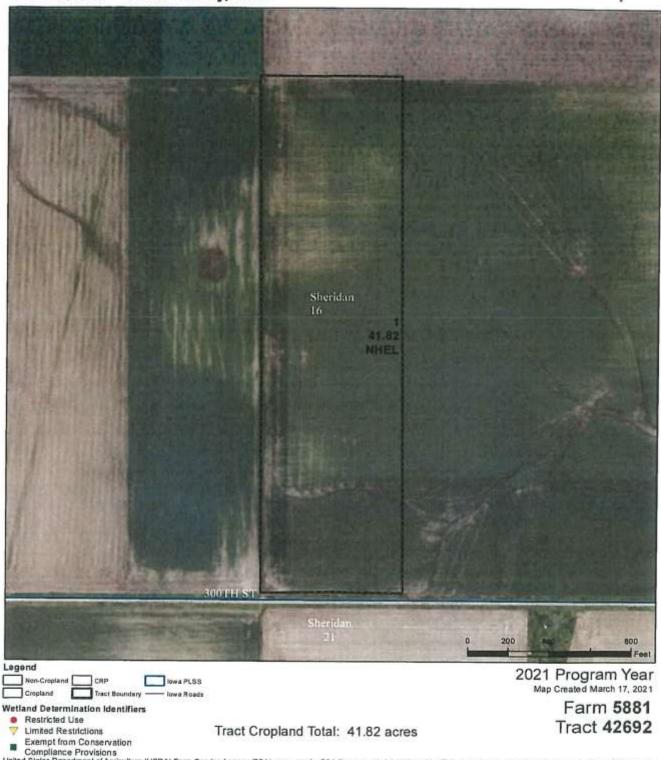

**General description of Tract 1:** According to the survey, this property contains 40.16 gross acres and according to FSA contains approximately 41.82 tillable acres however the recent survey shows 39.66 tillable acres with the remainder in road/ditch. This is an inside tract of farmland and is 98.7% tillable This farm has a corn base of 20.87 acres with a PLC yield of 191bu. and has a soybean base of 20.87 acres with a PLC yield of 55bu. This farm is classified as NHEL. The predominant soil types include: 91-Primghar, 310, B-Galva, 92-Marcus. The average CSR1 is 75 and the average **CSR2 is 99.8.** This farm appears to have a good state of productivity and is well managed. This farm is an inside tract of farmland and is farmed in 1/2 mile rows and has one of the highest soil ratings in Sioux County, IA! Make plans today to attend this auction!!!