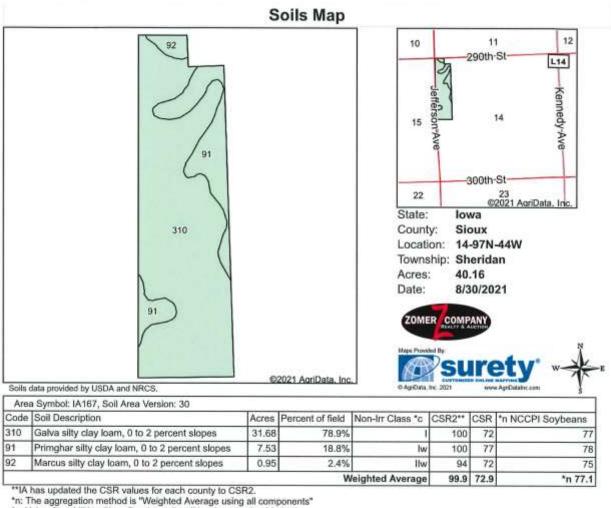

Legal Description of Tract 2: Parcel D in the NW1/4 of Section 14, TWP 97N, Range 44W, Sioux County, IA.

Subject to all public easements and roadways of record.

**General description of Tract 2:** According to the survey this farm contains 40.16 gross acres and according to FSA and the recent survey this farm contains approximately 37.85 tillable acres with the remainder in road/ditch. This farm has a corn base of 17.1 acres with a PLC yield of 186bu. and has a soybean base of 6.1 acres with a PLC yield of 48bu. And also an oats base of 2.4 acres with a PLC yield of 81bu. This farm is classified as NHEL. The predominant soil types include: 310-Galva, 91-Primghar and 92-Marcus. The average **CSR1 is 72.9** and the average **CSR2 is 99.9.** This farm appears to have a good state of productivity and is well managed. This farm is farmed in 1/2 mile rows and has one of the highest soil ratings in Sioux County, IA! Make plans today to attend this auction!!!