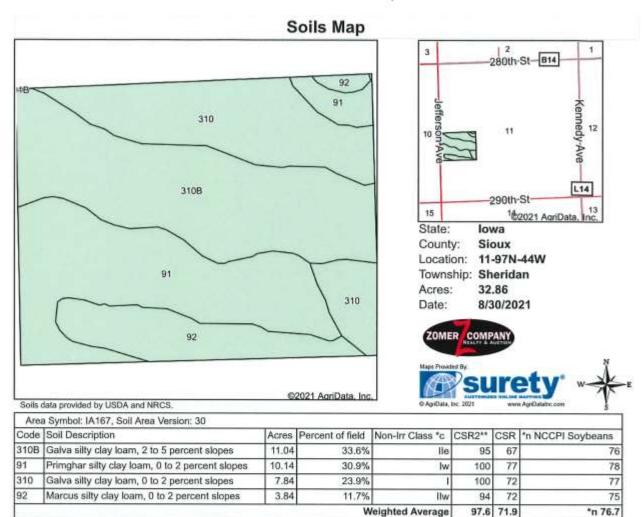

Legal Description of Tract 3: Parcel F in the SW1/4 of Section 11, TWP 97N, Range 44W, Sioux County, IA.

Subject to all public easements and roadways of record.

**General description of Tract 3:** According to the survey, this property contains 32.86 gross acres and according to the FSA and the recent survey, contains approximately 32.05 tillable acres with the remainder in road/ditch. This farm is an inside tract of farmland! This farm has a corn base combined with the adjoining farmland with a PLC yield of 186bu. and has a soybean base combined with the adjoining farmland with a PLC yield of 48bu. And has a oats base combined with the adjoining farmland with a PLC yield of 81bu. FSA will do a reconstitution on base acres once the property is sold. This farm is classified as NHEL. The predominant soil types include: 310, 310B-Galva, 91-Primghar and 92-Marcus. The average **CSR1 is 71.9** and the average **CSR2 is 97.6.** This farm appears to have a good state of productivity and is well managed. This farmland would make a great addition to your current farming operation or would make a great investment opportunity!! Make plans today to attend this auction!!!