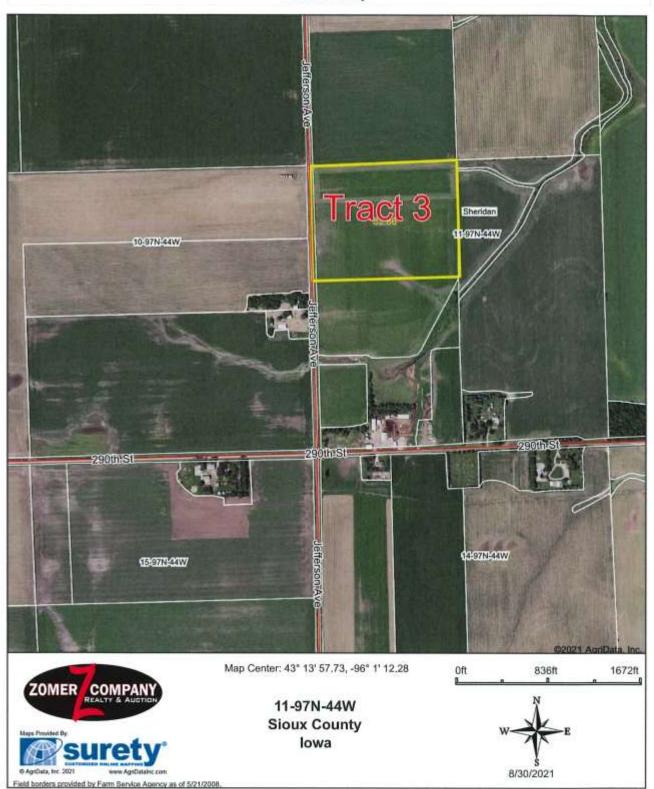

**Tract 2 & 3 Location:** From Pit Row in Boyden, IA go North on Kennedy Ave for 3 miles to 290th St. then go 1 Mile West on 290th St. to Jefferson Ave. Tract 2 is located in the Southeast corner of the intersection of Jefferson Ave and 290th St.. From Tract 2 go 1/2 mile North on Jefferson Ave to Tract 3. Tract 3 is located on the East side of Jefferson Ave. Auction will be held at the site of Tract 1! Watch zomerauctions.com for inclement weather.

Legal Description of Tract 3: Parcel F in the SW1/4 of Section 11, TWP 97N, Range 44W, Sioux County, IA.

Subject to all public easements and roadways of record.

**General description of Tract 3:** According to the survey, this property contains 32.86 gross acres and according to the FSA and the recent survey, contains approximately 32.05 tillable acres with the remainder in road/ditch. This farm is an inside tract of farmland! This farm has a corn base combined with the adjoining farmland with a PLC yield of 186bu. and has a soybean base combined with the adjoining farmland with a PLC yield of 48bu. And has a oats base combined with the adjoining farmland with a PLC yield of 81bu. FSA will do a reconstitution on base acres once the property is sold. This farm is classified as NHEL. The predominant soil types include: 310, 310B-Galva, 91-Primghar and 92-Marcus. The average **CSR1 is 71.9** and the average **CSR2 is 97.6.** This farm appears to have a good state of productivity and is well managed. This farmland would make a great addition to your current farming operation or would make a great investment opportunity!! Make plans today to attend this auction!!!