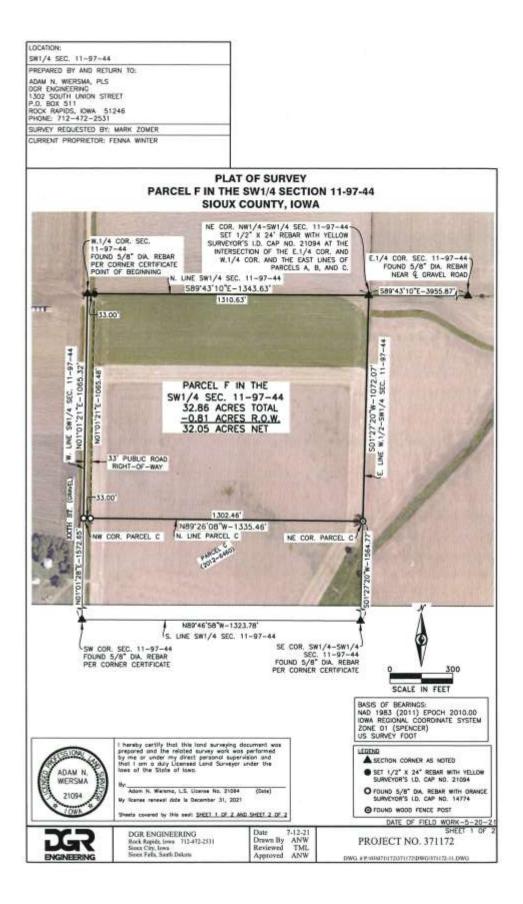

Legal Description of Tract 3: Parcel F in the SW1/4 of Section 11, TWP 97N, Range 44W, Sioux County, IA.

Subject to all public easements and roadways of record.

**General description of Tract 3:** According to the survey, this property contains 32.86 gross acres and according to the FSA and the recent survey, contains approximately 32.05 tillable acres with the remainder in road/ditch. This farm is an inside tract of farmland! This farm has a corn base combined with the adjoining farmland with a PLC yield of 186bu. and has a soybean base combined with the adjoining farmland with a PLC yield of 48bu. And has a oats base combined with the adjoining farmland with a PLC yield of 81bu. FSA will do a reconstitution on base acres once the property is sold. This farm is classified as NHEL. The predominant soil types include: 310, 310B-Galva, 91-Primghar and 92-Marcus. The average **CSR1 is 71.9** and the average **CSR2 is 97.6.** This farm appears to have a good state of productivity and is well managed. This farmland would make a great addition to your current farming operation or would make a great investment opportunity!! Make plans today to attend this auction!!!