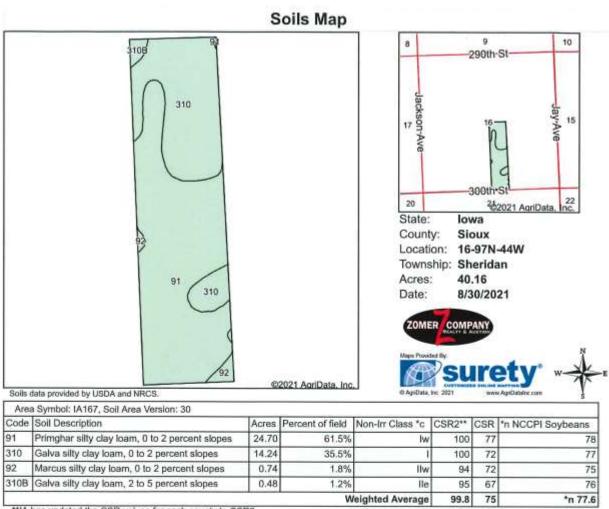

**General description of Tract 1:** According to the survey, this property contains 40.16 gross acres and according to FSA contains approximately 41.82 tillable acres however the recent survey shows 39.66 tillable acres with the remainder in road/ditch. This is an inside tract of farmland and is 98.7% tillable This farm has a corn base of 20.87 acres with a PLC yield of 191bu. and has a soybean base of 20.87 acres with a PLC yield of 55bu. This farm is classified as NHEL. The predominant soil types include: 91-Primghar, 310, B-Galva, 92-Marcus. The average CSR1 is 75 and the average **CSR2 is 99.8.** This farm appears to have a good state of productivity and is well managed. This farm is an inside tract of farmland and is farmed in 1/2 mile rows and has one of the highest soil ratings in Sioux County, IA! Make plans today to attend this auction!!!