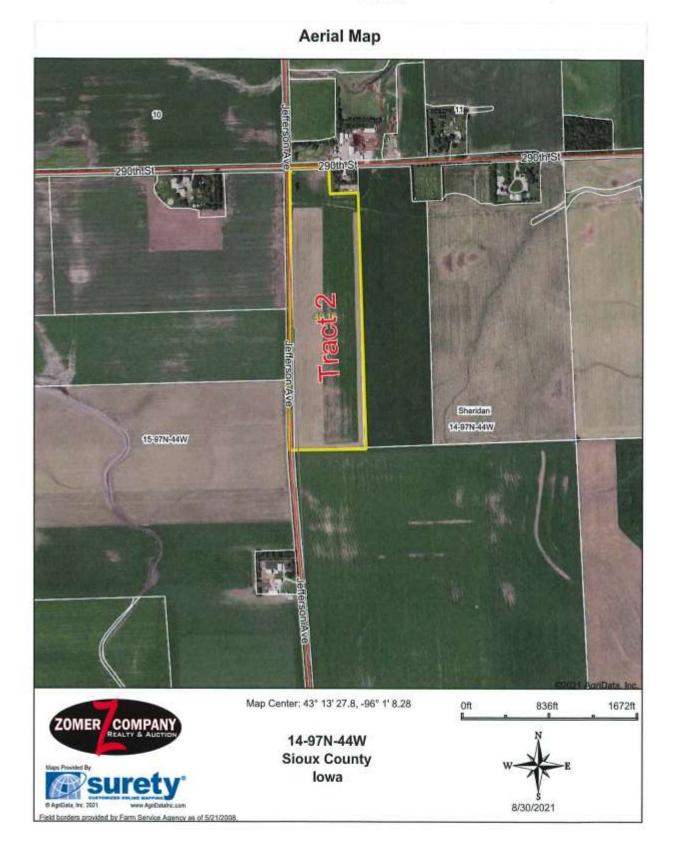

**Tract 2 & 3 Location:** From Pit Row in Boyden, IA go North on Kennedy Ave for 3 miles to 290th St. then go 1 Mile West on 290th St. to Jefferson Ave. Tract 2 is located in the Southeast corner of the intersection of Jefferson Ave and 290th St.. From Tract 2 go 1/2 mile North on Jefferson Ave to Tract 3. Tract 3 is located on the East side of Jefferson Ave. Auction will be held at the site of Tract 1! Watch zomerauctions.com for inclement weather.

Legal Description of Tract 2: Parcel D in the NW1/4 of Section 14, TWP 97N, Range 44W, Sioux County, IA.

Subject to all public easements and roadways of record.

**General description of Tract 2:** According to the survey this farm contains 40.16 gross acres and according to FSA and the recent survey this farm contains approximately 37.85 tillable acres with the remainder in road/ditch. This farm has a corn base of 17.1 acres with a PLC yield of 186bu. and has a soybean base of 6.1 acres with a PLC yield of 48bu. And also an oats base of 2.4 acres with a PLC yield of 81bu. This farm is classified as NHEL. The predominant soil types include: 310-Galva, 91-Primghar and 92-Marcus. The average **CSR1 is 72.9** and the average **CSR2 is 99.9.** This farm appears to have a good state of productivity and is well managed. This farm is farmed in 1/2 mile rows and has one of the highest soil ratings in Sioux County, IA! Make plans today to attend this auction!!!