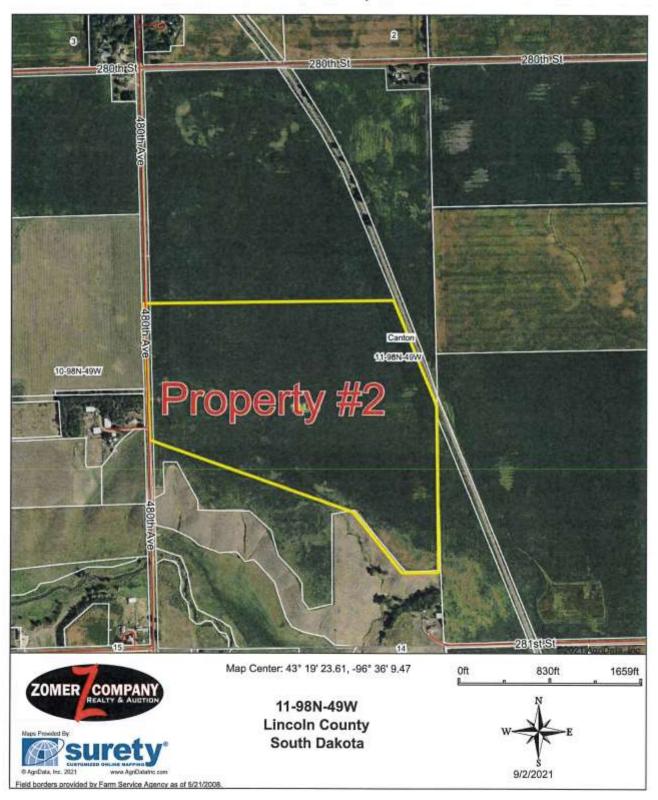

Property 1: 90+/- Acres Of Farmland

Property 2: 104.48+/- Acres Of Farmland

Property 3: 36.61+/- Acres Of Farmland

**Property 4: 67.57+/- Acres of Farmland/Pastureland** 

With Development Potential W/ 5 Building Eligibilities

**Legal Description of Property #2:** Tract 2 in Dysktra's addition in the W1/2 of Section 11-98N-49W, Lincoln County, SD. Subject to all public roads and easements of record.

**General Description of Property #2:** According to the recent survey this property contains 104.48+/- gross acres. According to FSA and survey this tract of farmland has approx. 103.47 tillable acres with remaining balance of the farm in road/ditch. The predominant soil types include: Wha-Wentworth-Chancellor, WeA-Wentworth, Cd-Chancellor-Viborg, EaB-Egan, SuF-Steinauer-Shindler. According to Agri-Data this farm has a productivity index rating of 86.8 and a county soil rating of approx. .852. This farm has a corn & soybean base combined with the adjoining property with a PLC yield of 141bu on corn and a PLC yield of 41bu on soybeans. FSA will do a reconstitution on this farm due to the recent survey. This farm is an attractive farm with long rows and is very conducive to farm. **This is a great farm with several thousand feet of drainage tile.** This property will not have a housing eligibility.