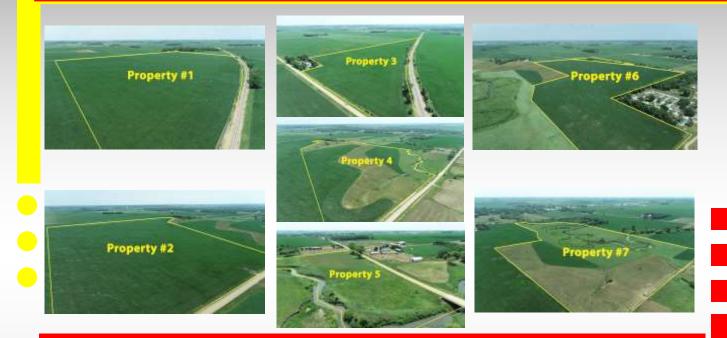

Property 1: 90+/- Acres Of Farmland

Property 2: 104.48+/- Acres Of Farmland

Property 3: 36.61+/- Acres Of Farmland

**Property 4: 67.57+/- Acres of Farmland/Pastureland** 

With Development Potential W/ 5 Building Eligibilities

Property 5: 7.41 Acre Building Site W/ 1 Building Eligibility

Property 6: 74.59+/- Acres Of Farmland

Property 7: 58.66+/- Acres of Pastureland/CRP/Recreational Property W/ 3 Building Eligibilities