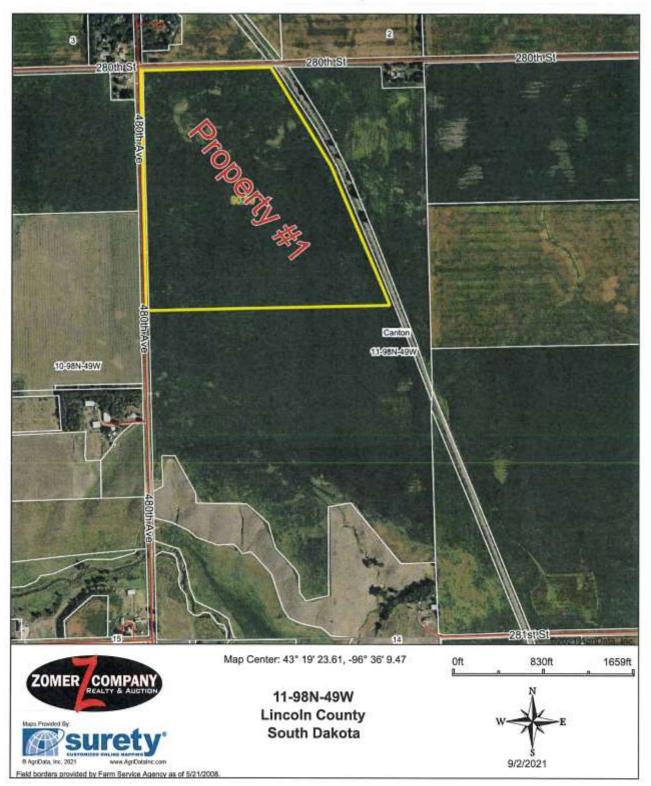

Property 1: 90+/- Acres Of Farmland

Property 2: 104.48+/- Acres Of Farmland

Property 3: 36.61+/- Acres Of Farmland

**Property 4: 67.57+/- Acres of Farmland/Pastureland** 

With Development Potential W/ 5 Building Eligibilities

#### Auctioneers & Assistants:

Zomer Company Office - 712-476-9443 Mark Zomer - 712-470-2526 — Ryan Zomer - 712-441-3970 Joel Westra - 605-310-6941 — Joel Westra, Jr. - 605-957-5222 Tom Souvignier - 605-660-0421 — Ted Souvignier - 605-660-3962 **Legal Description of Property #1:** That portion of the NW1/4 lying West of the Railroad right-of-way; Section 11-98N-49W, Lincoln County, SD EXCEPTING Tract 2 of Dysktra Addition. Subject to all public roads and any easements of record.

**General Description of Property #1:** According to the recent survey this property contains 90+/- gross acres. According to FSA and survey this tract of farmland has approx. 87.45 tillable acres with remaining balance of the farm in road/ditch. The predominant soil types include: WhA-Wentworth-Chancellor, Ca-Chancellor-Tetonka, Cd-Chancellor-Viborg. According to Agri-Data this farm has a productivity index rating of 86.7 and a county soil rating of .852. This farm has a corn & soybean base combined with the adjoining property with a PLC yield of 141bu on corn and a PLC yield of 41bu on soybeans. FSA will do a reconstitution on this farm due to the recent survey. **This farm has over 15,000+ feet of drainage tile.** This farm is an attractive farm with long rows and is very conducive to farm and would be a great addition to your operation. This property will not have a housing eligibility. This property provides a unique opportunity to add acres in a great area to your portfolio! Make plans today to attend this auction!