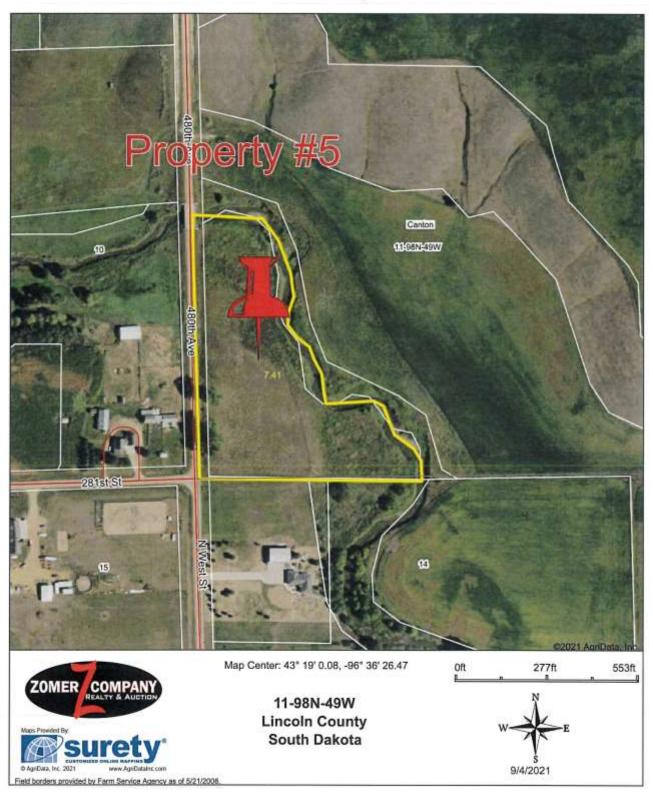

Property 5: 7.41 Acre Building Site W/ 1 Building Eligibility

Property 6: 74.59+/- Acres Of Farmland

Property 7: 58.66+/- Acres of Pastureland/CRP/Recreational Property W/ 3 Building Eligibilities

**Legal Description of Property #5:** Tract 4(Legal) of Dykstra's Addition in the W1/2 of Section 11-98N-49W, Lincoln County, SD. Subject to public roads and easements of record.

**General Description of Property #5(Building Site):** According to the recent survey this property contains 7.41+/- gross acres. This property has approx. 5.8 acres of CRP with an annual payment of \$1,703.63 with a contract ending 9-30-2027. The buyer will receive the full 10-1-22 CRP payment and all future payments! This property is located 1 mile from US HWY 18 just North of Canton, SD! This would make a great property to build on! **This property has 1 housing eligibility!** If buyer desires to terminate CRP the buyer is encouraged to contact the FSA office to determine any fees with termination. Buyer will be required to install driveway access at buyers expense.