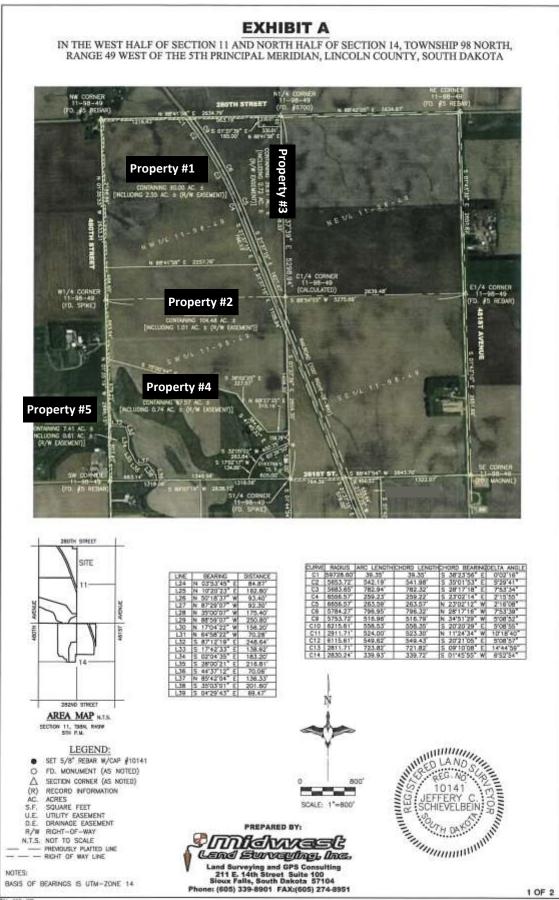

Property 1: 90+/- Acres Of Farmland

Property 2: 104.48+/- Acres Of Farmland

Property 3: 36.61+/- Acres Of Farmland

**Property 4: 67.57+/- Acres of Farmland/Pastureland** 

With Development Potential W/ 5 Building Eligibilities

Property 5: 7.41 Acre Building Site W/ 1 Building Eligibility

Property 6: 74.59+/- Acres Of Farmland

Property 7: 58.66+/- Acres of Pastureland/CRP/Recreational Property W/ 3 Building Eligibilities

#### Auctioneers & Assistants:

Zomer Company Office - 712-476-9443 Mark Zomer - 712-470-2526 — Ryan Zomer - 712-441-3970 Joel Westra - 605-310-6941 — Joel Westra, Jr. - 605-957-5222 Tom Souvignier - 605-660-0421 — Ted Souvignier - 605-660-3962 **Legal Description of Property #1:** That portion of the NW1/4 lying West of the Railroad right-of-way; Section 11-98N-49W, Lincoln County, SD EXCEPTING Tract 2 of Dysktra Addition. Subject to all public roads and any easements of record.

**Legal Description of Property #2:** Tract 2 in Dysktra's addition in the W1/2 of Section 11-98N-49W, Lincoln County, SD. Subject to all public roads and easements of record.

**General Description of Property #2:** According to the recent survey this property contains 104.48+/- gross acres. According to FSA and survey this tract of farmland has approx. 103.47 tillable acres with remaining balance of the farm in road/ditch. The predominant soil types include: Wha-Wentworth-Chancellor, WeA-Wentworth, Cd-Chancellor-Viborg, EaB-Egan, SuF-Steinauer-Shindler. According to Agri-Data this farm has a productivity index rating of 86.8 and a county soil rating of approx. .852. This farm has a corn & soybean base combined with the adjoining property with a PLC yield of 141bu on corn and a PLC yield of 41bu on soybeans. FSA will do a reconstitution on this farm due to the recent survey. This farm is an attractive farm with long rows and is very conducive to farm. **This is a great farm with several thousand feet of drainage tile.** This property will not have a housing eligibility.

**Legal Description of Property #3:** That portion of the Northwest and Southwest 1/4 lying East of the Railroad Right-Of-Way; Section 11-98N-49W, Lincoln County, SD Except Tract 2 of Dykstra Addition thereof And except the North 10 rods of the East 20 rods of said Northwest 1/4 thereof. Subject to all public roads and easements of record.

**Legal Description of Property #4:** Tract 3(Legal) of Dykstra's addition in the W1/2 of Section 11-98N-49W, Lincoln County, SD. Subject to public roads and easements of record.

**General Description of Property #4(Development Potential):** Wow Look at this opportunity! According to the recent survey this property contains 67.57+/- gross acres. This is a great mixed use property with some tillable, pastureland, CRP and development potential with great views! Sold with 5 Housing Eligibilities According to FSA and survey this property has approx. 31 tillable acres, approx. 30.5 acres of pastureland and approx. 3.6 acres of CRP with an annual payment of \$1,057.43 With a contract ending 9-30-2027, with remaining balance of the property in road/ditch. The predominant soil types of the tillable farmland include: La-Lamo, WeA-Wentworth, SuF-Steinauer-Shindler, SkD2-Shindler-Egan, EaB-Egan. According to Agri-Data this tillable land has a productivity index rating of 68.7. This tillable land has a corn & soybean base combined with the adjoining property with a PLC yield of 141bu on corn and a PLC yield of 41bu on soybeans. FSA will do a reconstitution on this farm due to the recent survey. This property provides many unique opportunities! The buyer will receive the full 10-1-22 CRP payment and all future payments! This is a great property for development with the location and view located near the City limits of Canton, SD!

**Legal Description of Property #5:** Tract 4(Legal) of Dykstra's Addition in the W1/2 of Section 11-98N-49W, Lincoln County, SD. Subject to public roads and easements of record.

**General Description of Property #5(Building Site):** According to the recent survey this property contains 7.41+/- gross acres. This property has approx. 5.8 acres of CRP with an annual payment of \$1,703.63 with a contract ending 9-30-2027. The buyer will receive the full 10-1-22 CRP payment and all future payments! This property is located 1 mile from US HWY 18 just North of Canton, SD! This would make a great property to build on! **This property has 1 housing eligibility!** If buyer desires to terminate CRP the buyer is encouraged to contact the FSA office to determine any fees with termination. Buyer will be required to install driveway access at buyers expense.