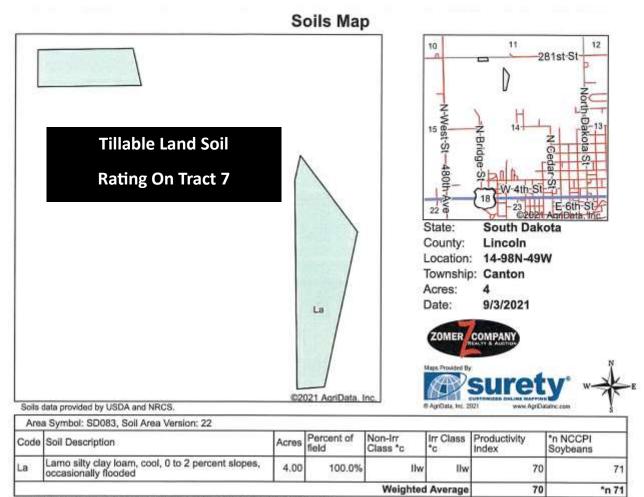

**Legal Description of Property #7:** Tract 1 (Legal) of Dykstra's addition in the NW1/4 of Section 14-98N-49W, Lincoln County, SD Subject to public roads and easements of record.

**General Description of Property #7:(Development Potential)** According to the recent survey this property contains 58.66+/- gross acres. According to FSA and survey this tract has approx. 4 tillable acres, approx. 30.56 acres of pastureland/creek and approx. 24.1 acres of CRP with an annual payment of \$7,078.89 With a contract expiration date of 9-30-2027. The buyer will receive the full 10-1-22 CRP payment and all future payments! This property will be sold with 3 housing eligibilities. The tillable acres have a productivity index rating of 70.0. FSA will do a reconstitution on this farm due to the recent survey. This is a great multi use property!