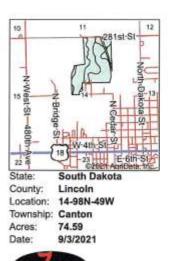

**Legal Description of Property #6:** Tracts 2 & 3 (Legal) of Dykstra's Addition in the NE 1/4 & NW1/4 of Section 14-98N-49W, Lincoln County, SD. Subject to public roads & easements.

**General Description of Property #6:** According to the recent survey this property contains 74.59+/- gross acres. According to FSA and survey this tract of farmland has approx. 73.67 tillable acres with remaining balance of the farm in road/ditch. According to Agri-Data this farm has a productivity index rating of 66.7 and a county soil rating of .673. This farm has a corn & soybean base combined with the adjoining property with a PLC yield of 141bu on corn and a PLC yield of 41bu on soybeans. FSA will do a reconstitution on this farm due to the recent survey. This farm is located on the East & West side of the railroad tracks. **This property has 15,000+ feet of drainage tile line installed!** This property provides a unique opportunity to add acres in a great area to your portfolio! Make plans today to attend this auction and purchase this property!!!