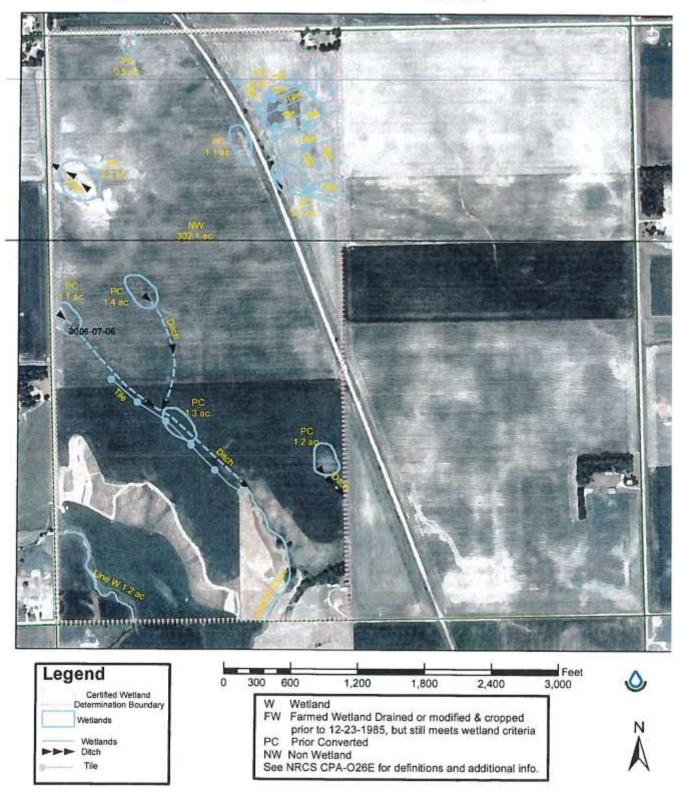

### **Certified Wetland Determination**

Field Office: Canton Field Office Certified By: Wayne Bachman Legal Desc: W2 Section 11 98-49

Field Office: Canton Field Office Tract 3 Estimated Tile

Agency: USDA-NRCS Certified Date: 11-13-06 Tract: 1678