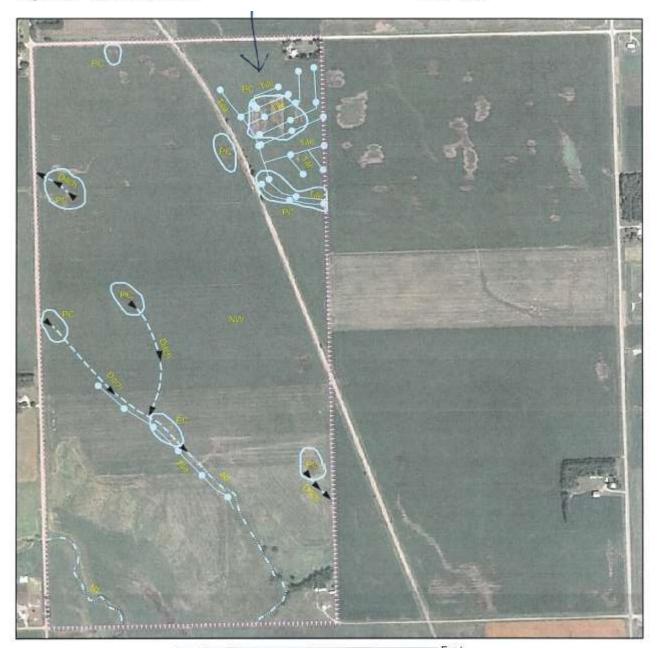

### **Certified Wetland Determination**

Field Office: Canton Field Office Certified By: Wayne Bachman Legal Desc: W2 Section 11 98-49

Field Office: Canton Field Office Tract 3 Estimated Tile

Agency: USDA-NRCS Certified Date: 11-13-06 Tract: 1678