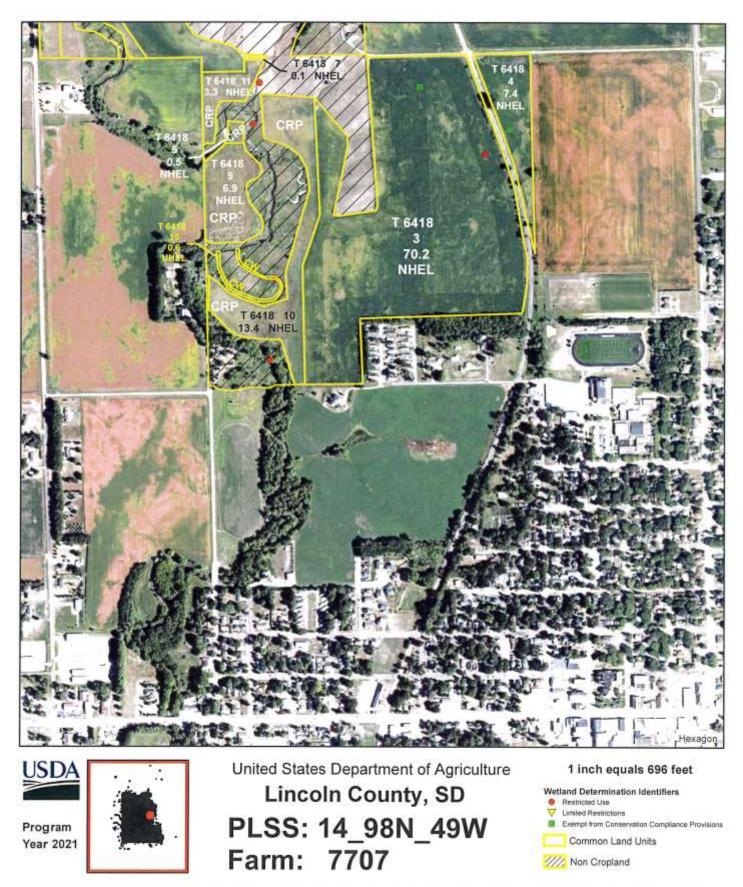

**Legal Description of Property #4:** Tract 3(Legal) of Dykstra's addition in the W1/2 of Section 11-98N-49W, Lincoln County, SD. Subject to public roads and easements of record.

**General Description of Property #4(Development Potential):** Wow Look at this opportunity! According to the recent survey this property contains 67.57+/- gross acres. This is a great mixed use property with some tillable, pastureland, CRP and development potential with great views! Sold with 5 Housing Eligibilities According to FSA and survey this property has approx. 31 tillable acres, approx. 30.5 acres of pastureland and approx. 3.6 acres of CRP with an annual payment of \$1,057.43 With a contract ending 9-30-2027, with remaining balance of the property in road/ditch. The predominant soil types of the tillable farmland include: La-Lamo, WeA-Wentworth, SuF-Steinauer-Shindler, SkD2-Shindler-Egan, EaB-Egan. According to Agri-Data this tillable land has a productivity index rating of 68.7. This tillable land has a corn & soybean base combined with the adjoining property with a PLC yield of 141bu on corn and a PLC yield of 41bu on soybeans. FSA will do a reconstitution on this farm due to the recent survey. This property provides many unique opportunities! The buyer will receive the full 10-1-22 CRP payment and all future payments! This is a great property for development with the location and view located near the City limits of Canton, SD!

**Legal Description of Property #6:** Tracts 2 & 3 (Legal) of Dykstra's Addition in the NE 1/4 & NW1/4 of Section 14-98N-49W, Lincoln County, SD. Subject to public roads & easements.

**General Description of Property #6:** According to the recent survey this property contains 74.59+/- gross acres. According to FSA and survey this tract of farmland has approx. 73.67 tillable acres with remaining balance of the farm in road/ditch. According to Agri-Data this farm has a productivity index rating of 66.7 and a county soil rating of .673. This farm has a corn & soybean base combined with the adjoining property with a PLC yield of 141bu on corn and a PLC yield of 41bu on soybeans. FSA will do a reconstitution on this farm due to the recent survey. This farm is located on the East & West side of the railroad tracks. **This property has 15,000+ feet of drainage tile line installed!** This property provides a unique opportunity to add acres in a great area to your portfolio! Make plans today to attend this auction and purchase this property!!!

**Legal Description of Property #7:** Tract 1 (Legal) of Dykstra's addition in the NW1/4 of Section 14-98N-49W, Lincoln County, SD Subject to public roads and easements of record.

**General Description of Property #7:(Development Potential)** According to the recent survey this property contains 58.66+/- gross acres. According to FSA and survey this tract has approx. 4 tillable acres, approx. 30.56 acres of pastureland/creek and approx. 24.1 acres of CRP with an annual payment of \$7,078.89 With a contract expiration date of 9-30-2027. The buyer will receive the full 10-1-22 CRP payment and all future payments! This property will be sold with 3 housing eligibilities. The tillable acres have a productivity index rating of 70.0. FSA will do a reconstitution on this farm due to the recent survey. This is a great multi use property!