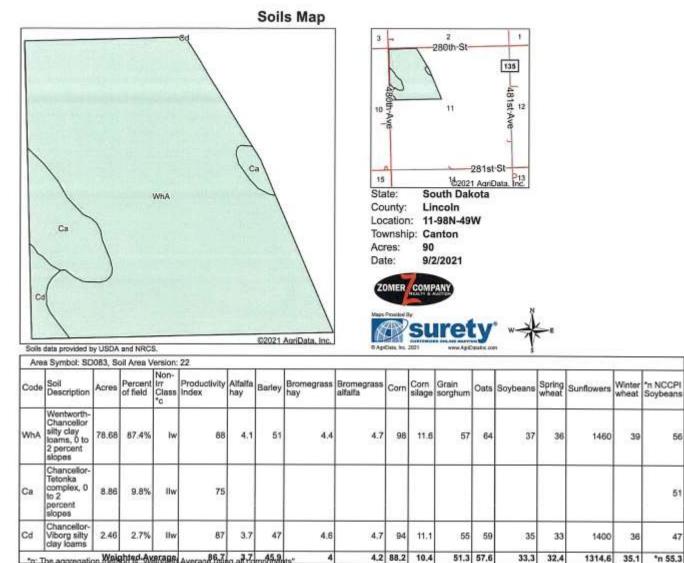

**General Description of Property #1:** According to the recent survey this property contains 90+/- gross acres. According to FSA and survey this tract of farmland has approx. 87.45 tillable acres with remaining balance of the farm in road/ditch. The predominant soil types include: WhA-Wentworth-Chancellor, Ca-Chancellor-Tetonka, Cd-Chancellor-Viborg. According to Agri-Data this farm has a productivity index rating of 86.7 and a county soil rating of .852. This farm has a corn & soybean base combined with the adjoining property with a PLC yield of 141bu on corn and a PLC yield of 41bu on soybeans. FSA will do a reconstitution on this farm due to the recent survey. **This farm has over 15,000+ feet of drainage tile.** This farm is an attractive farm with long rows and is very conducive to farm and would be a great addition to your operation. This property will not have a housing eligibility. This property provides a unique opportunity to add acres in a great area to your portfolio! Make plans today to attend this auction!

#### **Aerial Map**

9/2/21, 5:54 PM

Soil Map

\*n: The appregation Weight of Average fising at John of the second states and the second seco

Solis data provided by USDA and NRCS.

56

51

47