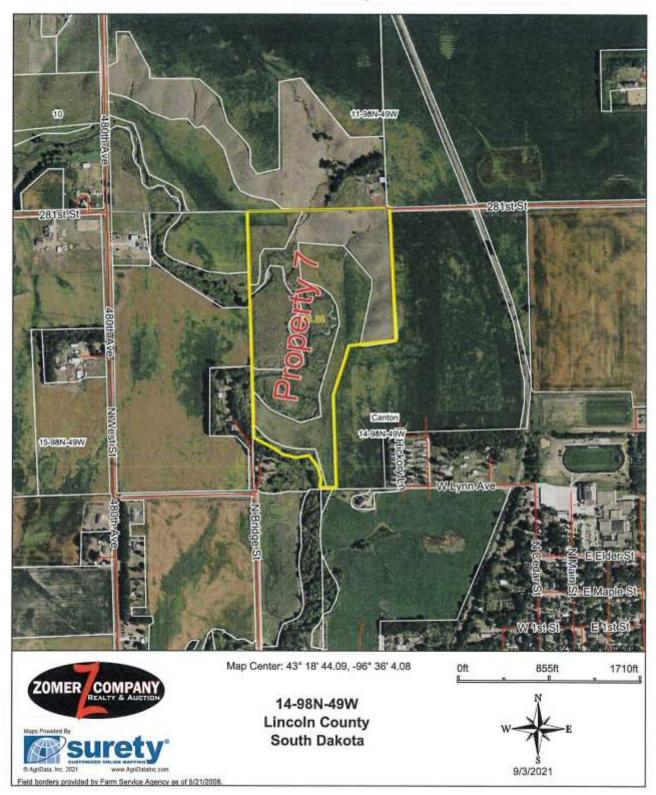

Properties 6 & 7 Location: From the Canton, SD firehall go North on 481st Ave for 1 mile to 281st St. then go 1/2 mile West on 281st St to Prop. #6 & #7. All of the tracts will be sold from the site of Tract 2. Watch zomerauctions.com for inclement weather.

Property 5: 7.41 Acre Building Site W/ 1 Building Eligibility

Property 6: 74.59+/- Acres Of Farmland

Property 7: 58.66+/- Acres of Pastureland/CRP/Recreational Property W/ 3 Building Eligibilities

**Legal Description of Property #7:** Tract 1 (Legal) of Dykstra's addition in the NW1/4 of Section 14-98N-49W, Lincoln County, SD Subject to public roads and easements of record.

**General Description of Property #7:(Development Potential)** According to the recent survey this property contains 58.66+/- gross acres. According to FSA and survey this tract has approx. 4 tillable acres, approx. 30.56 acres of pastureland/creek and approx. 24.1 acres of CRP with an annual payment of \$7,078.89 With a contract expiration date of 9-30-2027. The buyer will receive the full 10-1-22 CRP payment and all future payments! This property will be sold with 3 housing eligibilities. The tillable acres have a productivity index rating of 70.0. FSA will do a reconstitution on this farm due to the recent survey. This is a great multi use property!