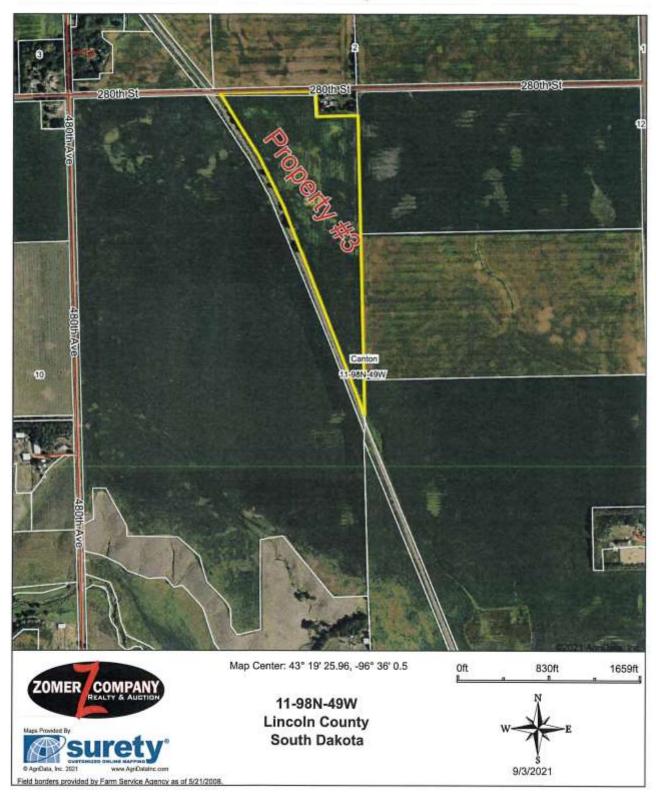

Location: Properties 1 through 5 Location: From Caseys In Canton, SD go West 1/2 mile on US HWY 18 to 480th Ave(N. West St) then go 1 mile North to Prop. #5. Prop. #4 is located directly North of Prop. #5, Prop. #2 is located 1/2 mile North of Prop. #5 and Prop. #1 is located 3/4 mile North of Prop. #5, Prop. #3 is located 1 mile North of Prop. #5 and then 1/2 mile East on 280th St.

Property 1: 90+/- Acres Of Farmland

Property 2: 104.48+/- Acres Of Farmland

Property 3: 36.61+/- Acres Of Farmland

**Property 4: 67.57+/- Acres of Farmland/Pastureland** 

With Development Potential W/ 5 Building Eligibilities