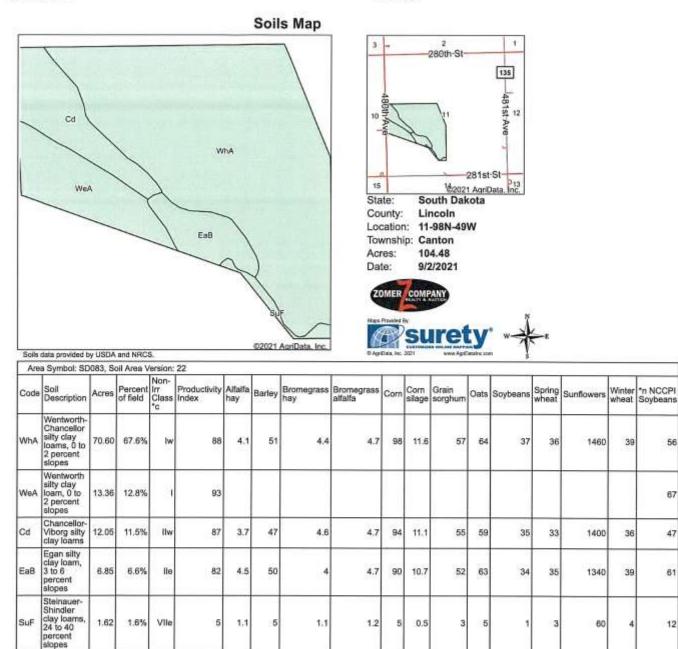

**Legal Description of Property #2:** Tract 2 in Dysktra's addition in the W1/2 of Section 11-98N-49W, Lincoln County, SD. Subject to all public roads and easements of record.

**General Description of Property #2:** According to the recent survey this property contains 104.48+/- gross acres. According to FSA and survey this tract of farmland has approx. 103.47 tillable acres with remaining balance of the farm in road/ditch. The predominant soil types include: Wha-Wentworth-Chancellor, WeA-Wentworth, Cd-Chancellor-Viborg, EaB-Egan, SuF-Steinauer-Shindler. According to Agri-Data this farm has a productivity index rating of 86.8 and a county soil rating of approx. .852. This farm has a corn & soybean base combined with the adjoining property with a PLC yield of 141bu on corn and a PLC yield of 41bu on soybeans. FSA will do a reconstitution on this farm due to the recent survey. This farm is an attractive farm with long rows and is very conducive to farm. **This is a great farm with several thousand feet of drainage tile.** This property will not have a housing eligibility.