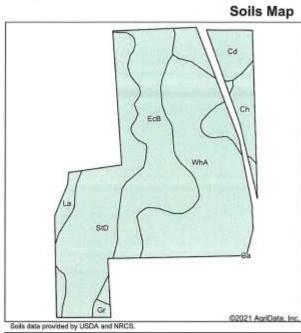

**Legal Description of Property #6:** Tracts 2 & 3 (Legal) of Dykstra's Addition in the NE 1/4 & NW1/4 of Section 14-98N-49W, Lincoln County, SD. Subject to public roads & easements.

**General Description of Property #6:** According to the recent survey this property contains 74.59+/- gross acres. According to FSA and survey this tract of farmland has approx. 73.67 tillable acres with remaining balance of the farm in road/ditch. According to Agri-Data this farm has a productivity index rating of 66.7 and a county soil rating of .673. This farm has a corn & soybean base combined with the adjoining property with a PLC yield of 141bu on corn and a PLC yield of 41bu on soybeans. FSA will do a reconstitution on this farm due to the recent survey. This farm is located on the East & West side of the railroad tracks. **This property has 15,000+ feet of drainage tile line installed!** This property provides a unique opportunity to add acres in a great area to your portfolio! Make plans today to attend this auction and purchase this property!!!