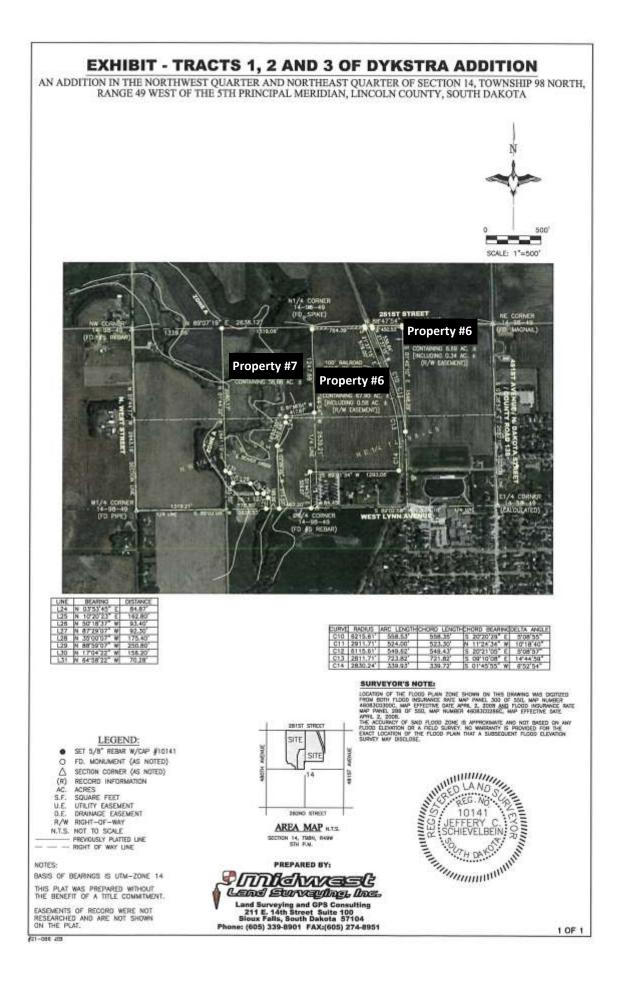

**Legal Description of Property #6:** Tracts 2 & 3 (Legal) of Dykstra's Addition in the NE 1/4 & NW1/4 of Section 14-98N-49W, Lincoln County, SD. Subject to public roads & easements.

**General Description of Property #6:** According to the recent survey this property contains 74.59+/- gross acres. According to FSA and survey this tract of farmland has approx. 73.67 tillable acres with remaining balance of the farm in road/ditch. According to Agri-Data this farm has a productivity index rating of 66.7 and a county soil rating of .673. This farm has a corn & soybean base combined with the adjoining property with a PLC yield of 141bu on corn and a PLC yield of 41bu on soybeans. FSA will do a reconstitution on this farm due to the recent survey. This farm is located on the East & West side of the railroad tracks. **This property has 15,000+ feet of drainage tile line installed!** This property provides a unique opportunity to add acres in a great area to your portfolio! Make plans today to attend this auction and purchase this property!!!

**Legal Description of Property #7:** Tract 1 (Legal) of Dykstra's addition in the NW1/4 of Section 14-98N-49W, Lincoln County, SD Subject to public roads and easements of record.

**General Description of Property #7:(Development Potential)** According to the recent survey this property contains 58.66+/- gross acres. According to FSA and survey this tract has approx. 4 tillable acres, approx. 30.56 acres of pastureland/creek and approx. 24.1 acres of CRP with an annual payment of \$7,078.89 With a contract expiration date of 9-30-2027. The buyer will receive the full 10-1-22 CRP payment and all future payments! This property will be sold with 3 housing eligibilities. The tillable acres have a productivity index rating of 70.0. FSA will do a reconstitution on this farm due to the recent survey. This is a great multi use property!