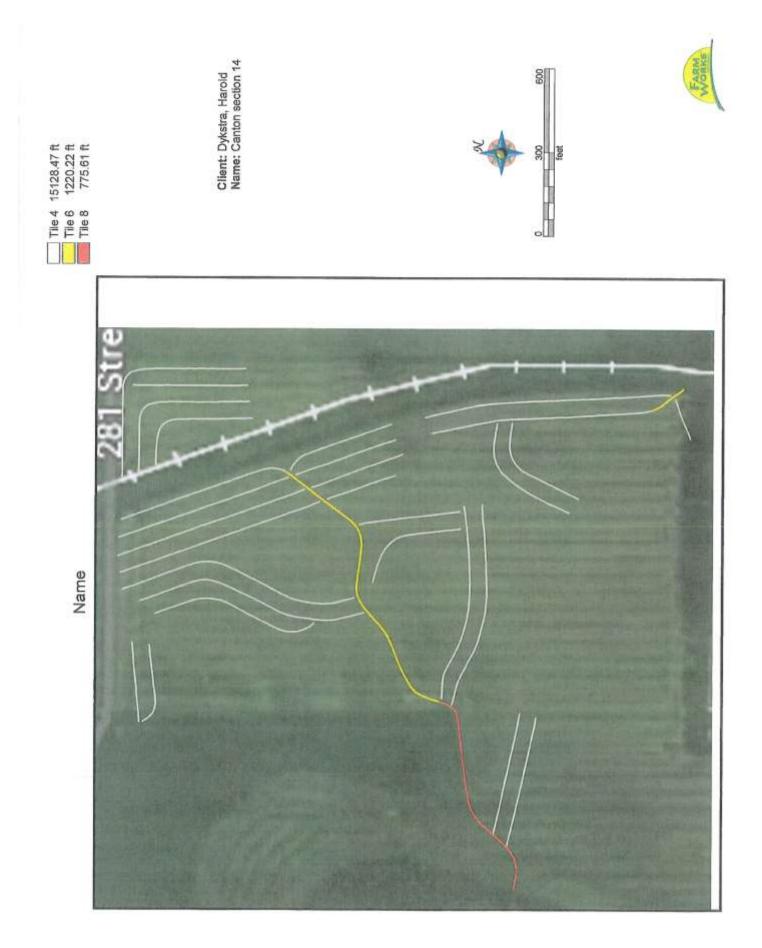

**Legal Description of Property #6:** Tracts 2 & 3 (Legal) of Dykstra's Addition in the NE 1/4 & NW1/4 of Section 14-98N-49W, Lincoln County, SD. Subject to public roads & easements.

**General Description of Property #6:** According to the recent survey this property contains 74.59+/- gross acres. According to FSA and survey this tract of farmland has approx. 73.67 tillable acres with remaining balance of the farm in road/ditch. According to Agri-Data this farm has a productivity index rating of 66.7 and a county soil rating of .673. This farm has a corn & soybean base combined with the adjoining property with a PLC yield of 141bu on corn and a PLC yield of 41bu on soybeans. FSA will do a reconstitution on this farm due to the recent survey. This farm is located on the East & West side of the railroad tracks. **This property has 15,000+ feet of drainage tile line installed!** This property provides a unique opportunity to add acres in a great area to your portfolio! Make plans today to attend this auction and purchase this property!!!