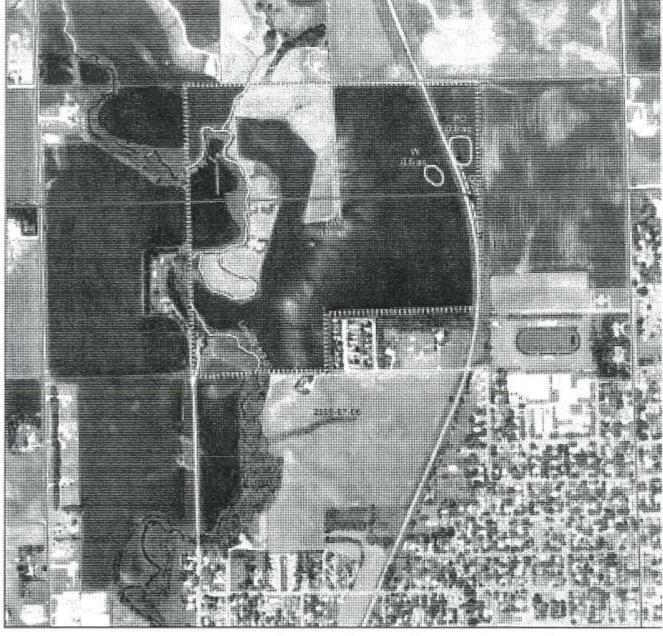

Location: Properties 1 through 5 Location: From Caseys In Canton, SD go West 1/2 mile on US HWY 18 to 480th Ave(N. West St) then go 1 mile North to Prop. #5. Prop. #4 is located directly North of Prop. #5, Prop. #2 is located 1/2 mile North of Prop. #5 and Prop. #1 is located 3/4 mile North of Prop. #5, Prop. #3 is located 1 mile North of Prop. #5 and then 1/2 mile East on 280th St.

Properties 6 & 7 Location: From the Canton, SD firehall go North on 481st Ave for 1 mile to 281st St. then go 1/2 mile West on 281st St to Prop. #6 & #7. All of the tracts will be sold from the site of Tract 2. Watch zomerauctions.com for inclement weather.

Property 1: 90+/- Acres Of Farmland

Property 2: 104.48+/- Acres Of Farmland

Property 3: 36.61+/- Acres Of Farmland

**Property 4: 67.57+/- Acres of Farmland/Pastureland** 

With Development Potential W/ 5 Building Eligibilities

Property 5: 7.41 Acre Building Site W/ 1 Building Eligibility

Property 6: 74.59+/- Acres Of Farmland

Property 7: 58.66+/- Acres of Pastureland/CRP/Recreational Property W/ 3 Building Eligibilities