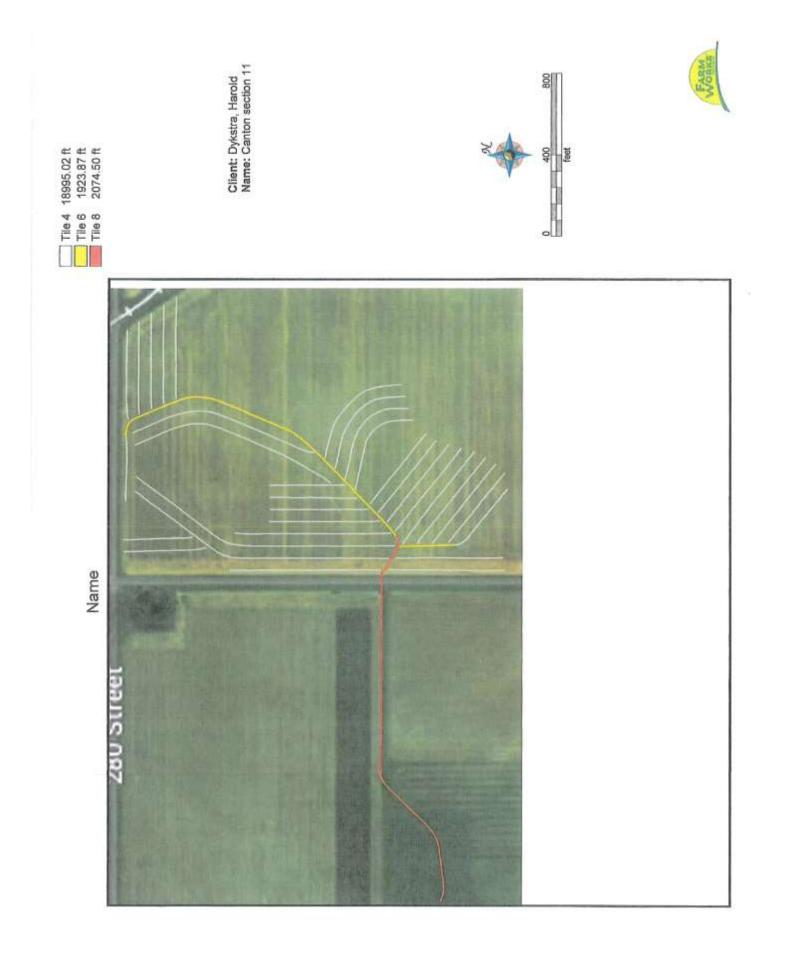

**General Description of Property #1:** According to the recent survey this property contains 90+/- gross acres. According to FSA and survey this tract of farmland has approx. 87.45 tillable acres with remaining balance of the farm in road/ditch. The predominant soil types include: WhA-Wentworth-Chancellor, Ca-Chancellor-Tetonka, Cd-Chancellor-Viborg. According to Agri-Data this farm has a productivity index rating of 86.7 and a county soil rating of .852. This farm has a corn & soybean base combined with the adjoining property with a PLC yield of 141bu on corn and a PLC yield of 41bu on soybeans. FSA will do a reconstitution on this farm due to the recent survey. **This farm has over 15,000+ feet of drainage tile.** This farm is an attractive farm with long rows and is very conducive to farm and would be a great addition to your operation. This property will not have a housing eligibility. This property provides a unique opportunity to add acres in a great area to your portfolio! Make plans today to attend this auction!