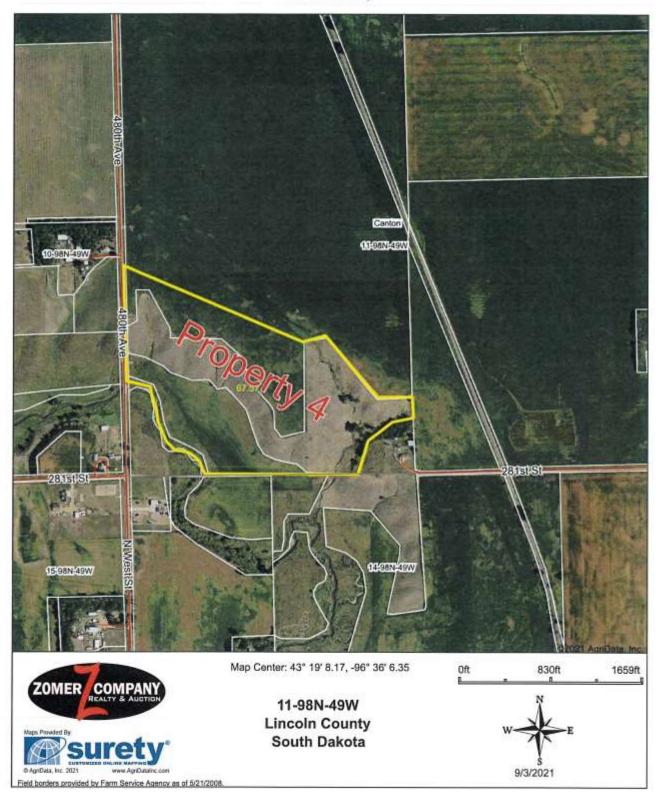

Property 1: 90+/- Acres Of Farmland

Property 2: 104.48+/- Acres Of Farmland

Property 3: 36.61+/- Acres Of Farmland

**Property 4: 67.57+/- Acres of Farmland/Pastureland** 

With Development Potential W/ 5 Building Eligibilities

**Legal Description of Property #4:** Tract 3(Legal) of Dykstra's addition in the W1/2 of Section 11-98N-49W, Lincoln County, SD. Subject to public roads and easements of record.

**General Description of Property #4(Development Potential):** Wow Look at this opportunity! According to the recent survey this property contains 67.57+/- gross acres. This is a great mixed use property with some tillable, pastureland, CRP and development potential with great views! Sold with 5 Housing Eligibilities According to FSA and survey this property has approx. 31 tillable acres, approx. 30.5 acres of pastureland and approx. 3.6 acres of CRP with an annual payment of \$1,057.43 With a contract ending 9-30-2027, with remaining balance of the property in road/ditch. The predominant soil types of the tillable farmland include: La-Lamo, WeA-Wentworth, SuF-Steinauer-Shindler, SkD2-Shindler-Egan, EaB-Egan. According to Agri-Data this tillable land has a productivity index rating of 68.7. This tillable land has a corn & soybean base combined with the adjoining property with a PLC yield of 141bu on corn and a PLC yield of 41bu on soybeans. FSA will do a reconstitution on this farm due to the recent survey. This property provides many unique opportunities! The buyer will receive the full 10-1-22 CRP payment and all future payments! This is a great property for development with the location and view located near the City limits of Canton, SD!