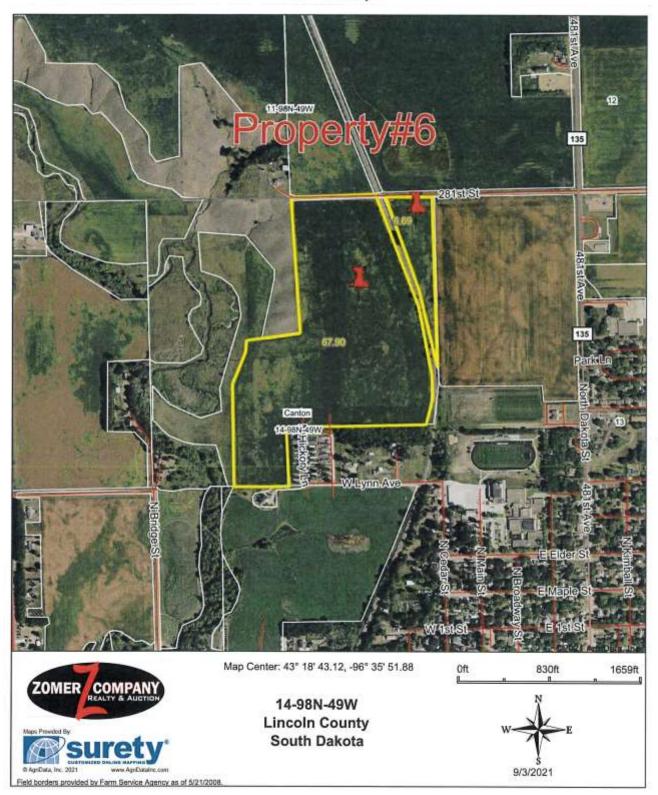

Properties 6 & 7 Location: From the Canton, SD firehall go North on 481st Ave for 1 mile to 281st St. then go 1/2 mile West on 281st St to Prop. #6 & #7. All of the tracts will be sold from the site of Tract 2. Watch zomerauctions.com for inclement weather.

Property 5: 7.41 Acre Building Site W/ 1 Building Eligibility

Property 6: 74.59+/- Acres Of Farmland

Property 7: 58.66+/- Acres of Pastureland/CRP/Recreational Property W/ 3 Building Eligibilities

**Legal Description of Property #6:** Tracts 2 & 3 (Legal) of Dykstra's Addition in the NE 1/4 & NW1/4 of Section 14-98N-49W, Lincoln County, SD. Subject to public roads & easements.

**General Description of Property #6:** According to the recent survey this property contains 74.59+/- gross acres. According to FSA and survey this tract of farmland has approx. 73.67 tillable acres with remaining balance of the farm in road/ditch. According to Agri-Data this farm has a productivity index rating of 66.7 and a county soil rating of .673. This farm has a corn & soybean base combined with the adjoining property with a PLC yield of 141bu on corn and a PLC yield of 41bu on soybeans. FSA will do a reconstitution on this farm due to the recent survey. This farm is located on the East & West side of the railroad tracks. **This property has 15,000+ feet of drainage tile line installed!** This property provides a unique opportunity to add acres in a great area to your portfolio! Make plans today to attend this auction and purchase this property!!!