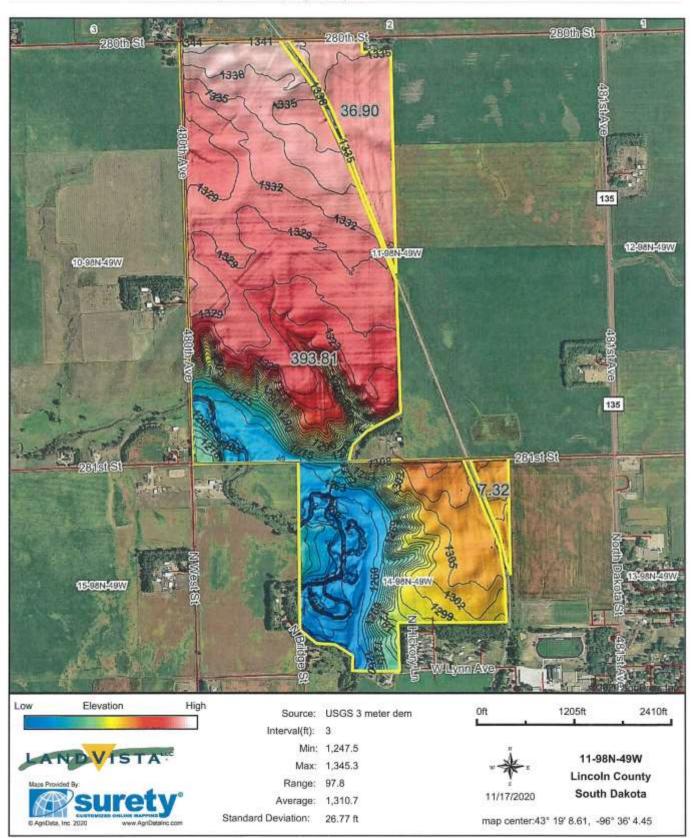

**General Description of Property #1:** According to the recent survey this property contains 90+/- gross acres. According to FSA and survey this tract of farmland has approx. 87.45 tillable acres with remaining balance of the farm in road/ditch. The predominant soil types include: WhA-Wentworth-Chancellor, Ca-Chancellor-Tetonka, Cd-Chancellor-Viborg. According to Agri-Data this farm has a productivity index rating of 86.7 and a county soil rating of .852. This farm has a corn & soybean base combined with the adjoining property with a PLC yield of 141bu on corn and a PLC yield of 41bu on soybeans. FSA will do a reconstitution on this farm due to the recent survey. **This farm has over 15,000+ feet of drainage tile.** This farm is an attractive farm with long rows and is very conducive to farm and would be a great addition to your operation. This property will not have a housing eligibility. This property provides a unique opportunity to add acres in a great area to your portfolio! Make plans today to attend this auction!

**Legal Description of Property #2:** Tract 2 in Dysktra's addition in the W1/2 of Section 11-98N-49W, Lincoln County, SD. Subject to all public roads and easements of record.

**General Description of Property #2:** According to the recent survey this property contains 104.48+/- gross acres. According to FSA and survey this tract of farmland has approx. 103.47 tillable acres with remaining balance of the farm in road/ditch. The predominant soil types include: Wha-Wentworth-Chancellor, WeA-Wentworth, Cd-Chancellor-Viborg, EaB-Egan, SuF-Steinauer-Shindler. According to Agri-Data this farm has a productivity index rating of 86.8 and a county soil rating of approx. .852. This farm has a corn & soybean base combined with the adjoining property with a PLC yield of 141bu on corn and a PLC yield of 41bu on soybeans. FSA will do a reconstitution on this farm due to the recent survey. This farm is an attractive farm with long rows and is very conducive to farm. **This is a great farm with several thousand feet of drainage tile.** This property will not have a housing eligibility.

**General Description of Property #3:** According to the recent survey this property contains 36.61+/- gross acres. According to FSA and survey this tract of farmland has approx. 35.89 tillable acres with remaining balance of the farm in road/ditch. The predominant soil types include: WhA-Wentworth, Ca-Chancellor-Tetonka, Ch-Chancellor-Wakonda, Cd-Chancellor-Viborg. According to Agri-Data this farm has a productivity index rating of 82.3 and a county soil rating of approx. .852. This farm has a corn & soybean base combined with the adjoining property with a PLC yield of 141bu on corn and a PLC yield of 41bu on soybeans. FSA will do a reconstitution on this farm due to the recent survey. This property will not have a housing eligibility. **This farm has thousands of feet of drainage tile line installed.** Make plans today to attend this auction and purchase this property!!!