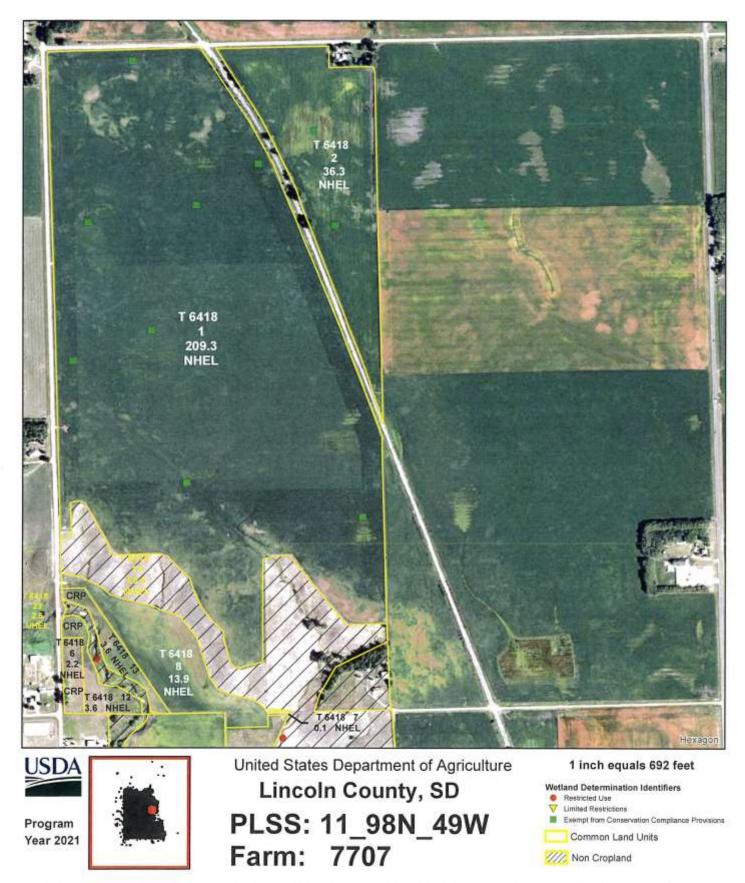

**General Description of Property #1:** According to the recent survey this property contains 90+/- gross acres. According to FSA and survey this tract of farmland has approx. 87.45 tillable acres with remaining balance of the farm in road/ditch. The predominant soil types include: WhA-Wentworth-Chancellor, Ca-Chancellor-Tetonka, Cd-Chancellor-Viborg. According to Agri-Data this farm has a productivity index rating of 86.7 and a county soil rating of .852. This farm has a corn & soybean base combined with the adjoining property with a PLC yield of 141bu on corn and a PLC yield of 41bu on soybeans. FSA will do a reconstitution on this farm due to the recent survey. **This farm has over 15,000+ feet of drainage tile.** This farm is an attractive farm with long rows and is very conducive to farm and would be a great addition to your operation. This property will not have a housing eligibility. This property provides a unique opportunity to add acres in a great area to your portfolio! Make plans today to attend this auction!

**Legal Description of Property #2:** Tract 2 in Dysktra's addition in the W1/2 of Section 11-98N-49W, Lincoln County, SD. Subject to all public roads and easements of record.

**General Description of Property #2:** According to the recent survey this property contains 104.48+/- gross acres. According to FSA and survey this tract of farmland has approx. 103.47 tillable acres with remaining balance of the farm in road/ditch. The predominant soil types include: Wha-Wentworth-Chancellor, WeA-Wentworth, Cd-Chancellor-Viborg, EaB-Egan, SuF-Steinauer-Shindler. According to Agri-Data this farm has a productivity index rating of 86.8 and a county soil rating of approx. .852. This farm has a corn & soybean base combined with the adjoining property with a PLC yield of 141bu on corn and a PLC yield of 41bu on soybeans. FSA will do a reconstitution on this farm due to the recent survey. This farm is an attractive farm with long rows and is very conducive to farm. **This is a great farm with several thousand feet of drainage tile.** This property will not have a housing eligibility.